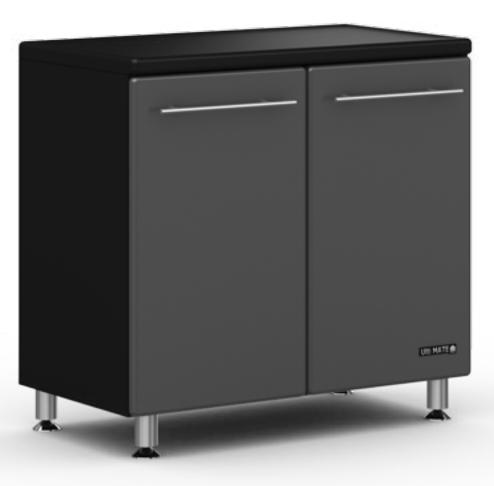

#### LARGE (36") BASE CABINET Model Number # GA-01

#### Heavy Duty, 2 Door, Single Shelf Storage Tower

PLEASE DO NOT TAKE THIS PRODUCT BACK TO THE STORE! Most likely, stores do not stock spare parts and cannot help. In the event that parts are missing.

#### BASE CABINET MODEL #GA-01

Using the Parts List below, check to make sure all parts are included. Instructions will reference Part Letters found in this list. In the event that parts are missing or damaged.