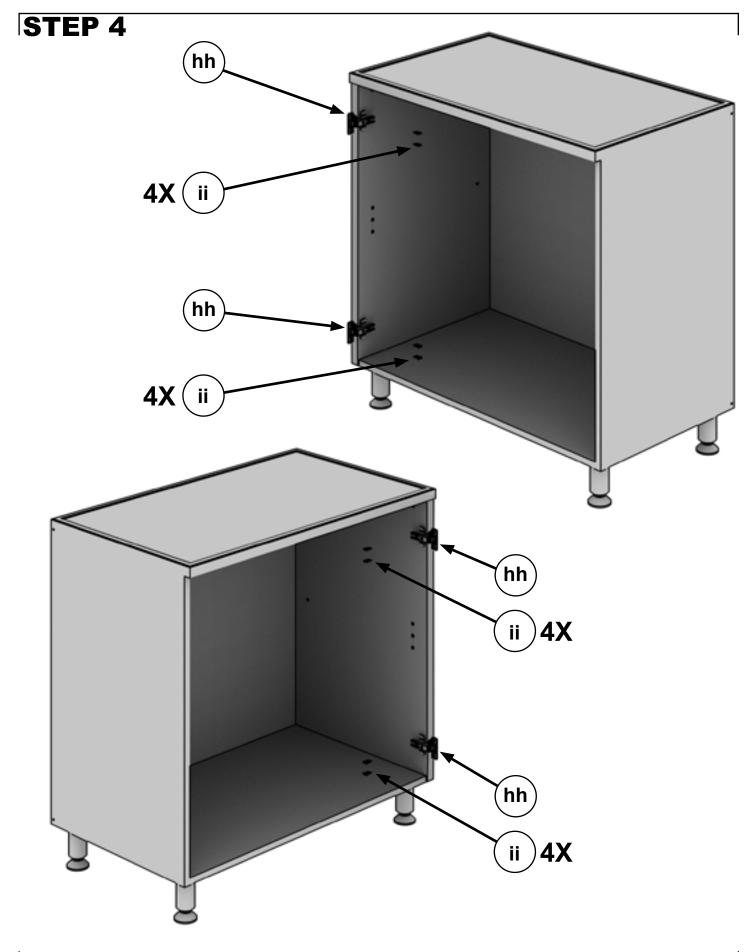

PARTS LIST Ulti MATE

PLEASE CALL: 800-344-7005

| #  | DESCRIPTION           | QTY | IMAGE        | #  | DESCRIPTION           | QTY | IMAGE        |
|----|-----------------------|-----|--------------|----|-----------------------|-----|--------------|
| аа | Screw<br>(4.5 x 42mm) | 4   | \$ CODDODDDD | 99 | Screw<br>(M5 x 25mm)  | 4   | +            |
| bb | Wooden Dowel          | 4   |              | hh | Hinge                 | 4   |              |
| СС | Cam                   | 4   |              | ii | Screw<br>(3.5 x 12mm) | 24  | Dessesse     |
| dd | Metal Dowel           | 4   |              | jj | Shelf Pin             | 4   |              |
| ee | Foot                  | 4   |              | kk | Spring Washer         | 4   | $\mathbf{O}$ |
|    |                       |     |              | II | Corner Support        | 4   |              |
| ff | Pull                  | 2   |              | mm | Screw                 | 4   | Domm         |
|    |                       |     |              | nn | Touch-up Paint        | 1   |              |