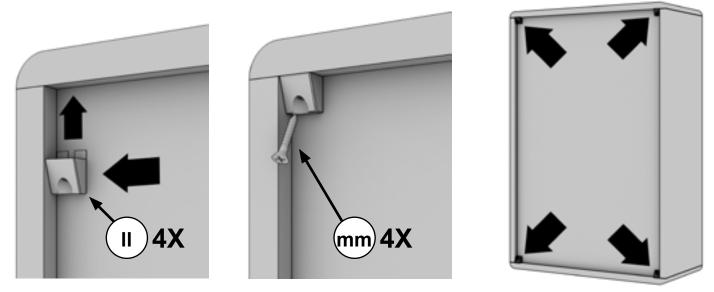

## WHEN YOU FINISH

ADDING CORNER SUPPORTS TO THE BACK WILL GREATLY INCREASE THE STRENGTH OF YOUR CABINET.

PAGE 4

PAGE 7

PAGE 8