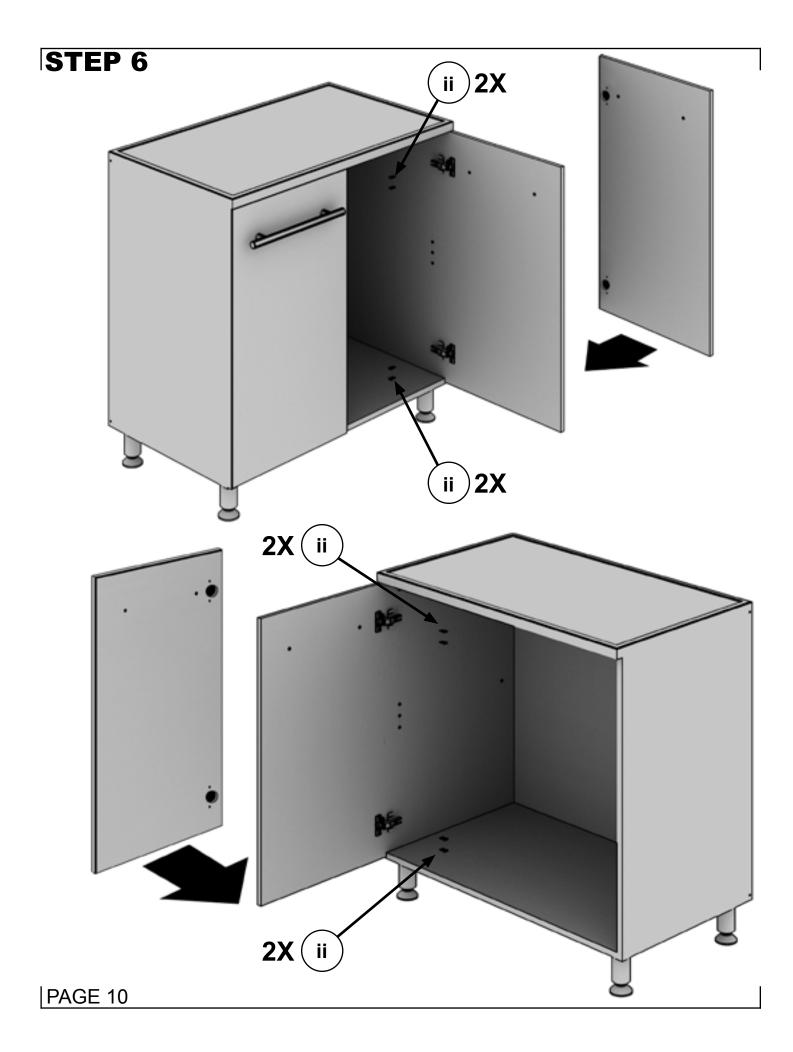

PARTS LIST Ulti MATE

PLEASE CALL: 800-344-7005

| #  | DESCRIPTION           | QTY | IMAGE        | #  | DESCRIPTION           | QTY | IMAGE        |
|----|-----------------------|-----|--------------|----|-----------------------|-----|--------------|
| аа | Screw<br>(4.5 x 42mm) | 4   | \$ CODDODDDD | 99 | Screw<br>(M5 x 25mm)  | 4   | +            |
| bb | Wooden Dowel          | 4   |              | hh | Hinge                 | 4   |              |
| СС | Cam                   | 4   |              | ii | Screw<br>(3.5 x 12mm) | 24  | Dessesse     |
| dd | Metal Dowel           | 4   |              | jj | Shelf Pin             | 4   |              |
| ee | Foot                  | 4   |              | kk | Spring Washer         | 4   | $\mathbf{O}$ |
|    |                       |     |              | II | Corner Support        | 4   |              |
| ff | Pull                  | 2   |              | mm | Screw                 | 4   | Domm         |
|    |                       |     |              | nn | Touch-up Paint        | 1   |              |