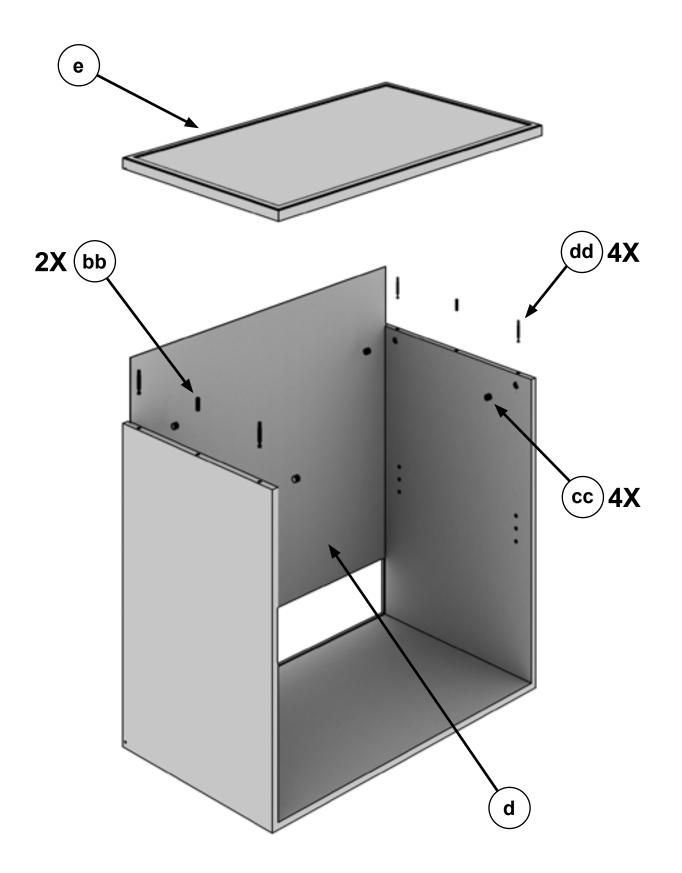

#### BASE CABINET MODEL #GA-01

Using the Parts List below, check to make sure all parts are included. Instructions will reference Part Letters found in this list. In the event that parts are missing or damaged.

PARTS LIST Ulti MATE

PLEASE CALL: 800-344-7005

| #  | DESCRIPTION           | QTY | IMAGE        | #  | DESCRIPTION           | QTY | IMAGE        |
|----|-----------------------|-----|--------------|----|-----------------------|-----|--------------|
| аа | Screw<br>(4.5 x 42mm) | 4   | \$ CODDODDDD | 99 | Screw<br>(M5 x 25mm)  | 4   | +            |
| bb | Wooden Dowel          | 4   |              | hh | Hinge                 | 4   |              |
| СС | Cam                   | 4   |              | ii | Screw<br>(3.5 x 12mm) | 24  | Dessesse     |
| dd | Metal Dowel           | 4   |              | jj | Shelf Pin             | 4   |              |
| ee | Foot                  | 4   |              | kk | Spring Washer         | 4   | $\mathbf{O}$ |
|    |                       |     |              | II | Corner Support        | 4   |              |
| ff | Pull                  | 2   |              | mm | Screw                 | 4   | Domm         |
|    |                       |     |              | nn | Touch-up Paint        | 1   |              |