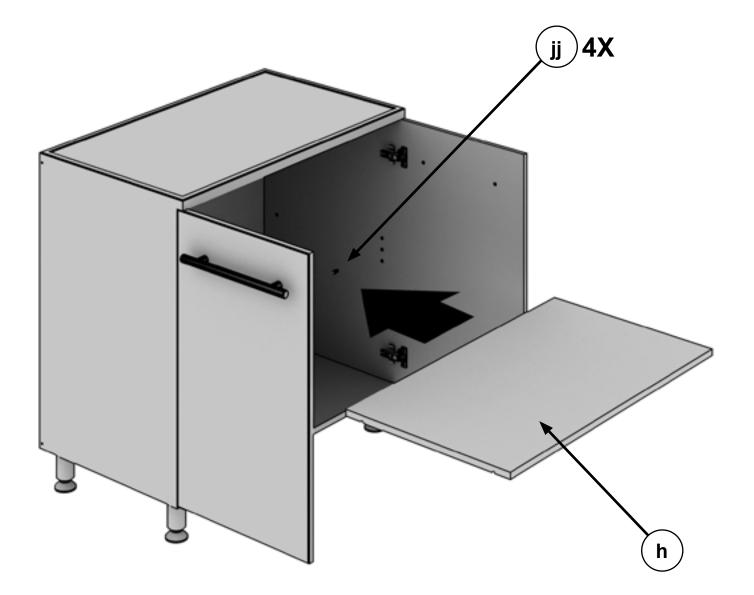

PARTS LIST Ulti MATE

PLEASE CALL: 800-344-7005

| #  | DESCRIPTION           | QTY | IMAGE        | #  | DESCRIPTION           | QTY | IMAGE        |
|----|-----------------------|-----|--------------|----|-----------------------|-----|--------------|
| аа | Screw<br>(4.5 x 42mm) | 4   | \$ CODDODDDD | 99 | Screw<br>(M5 x 25mm)  | 4   | +            |
| bb | Wooden Dowel          | 4   |              | hh | Hinge                 | 4   |              |
| СС | Cam                   | 4   |              | ii | Screw<br>(3.5 x 12mm) | 24  | Dessesse     |
| dd | Metal Dowel           | 4   |              | jj | Shelf Pin             | 4   |              |
| ee | Foot                  | 4   |              | kk | Spring Washer         | 4   | $\mathbf{O}$ |
|    |                       |     |              | II | Corner Support        | 4   |              |
| ff | Pull                  | 2   |              | mm | Screw                 | 4   | Domm         |
|    |                       |     |              | nn | Touch-up Paint        | 1   |              |