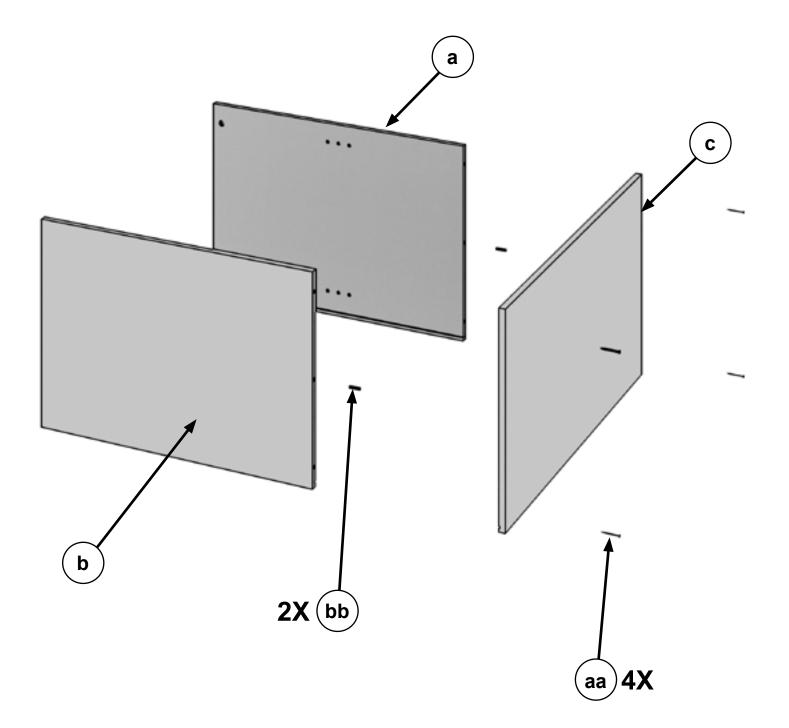

# PARTS LIST UITI MATE

**BASE CABINET MODEL #GA-01** 

Using the Parts List below, check to make sure all parts are included. Instructions will reference Part Letters found in this list. In the event that parts are missing or damaged.

PLEASE CALL: 800-344-7005

**TOOLS NEEDED** FOR ASSEMBLY

GARAGE

Phillips Screw Driver

Flat Screw Driver

Rubber Mallet

| # | DESCRIPTION           | QTY | IMAGE | # | DESCRIPTION         | QTY | IMAGE |
|---|-----------------------|-----|-------|---|---------------------|-----|-------|
| а | Side Panel<br>(RIGHT) | 1   |       | е | Top Work<br>Surface | 1   |       |
| b | Side Panel<br>(Left)  | 1   |       | f | Door<br>(RIGHT)     | 1   | -     |
| С | Bottom Panel          | 1   |       | g | Door<br>(LEFT)      | 1   |       |
| d | Back Panel            | 1   |       | h | Shelf               | 1   |       |