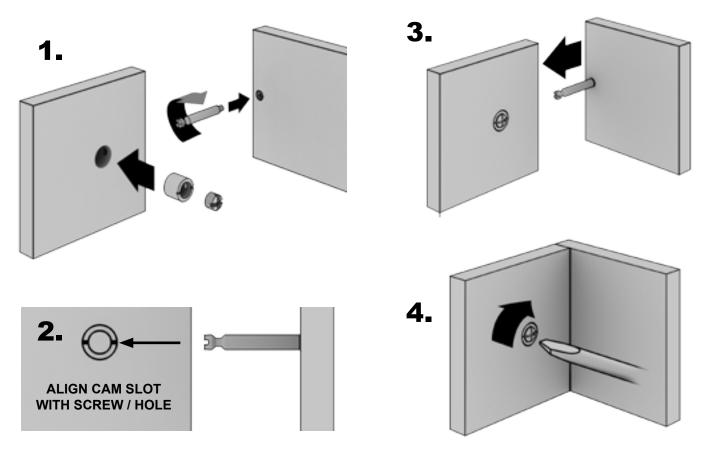

## **BEFORE YOU BEGIN**

CAM STYLE FASTENERS ARE USED THROUGHOUT THE ASSEMBLY OF THIS CABINET. ASSEMBLE ALL CAMS AS SHOWN BELOW.