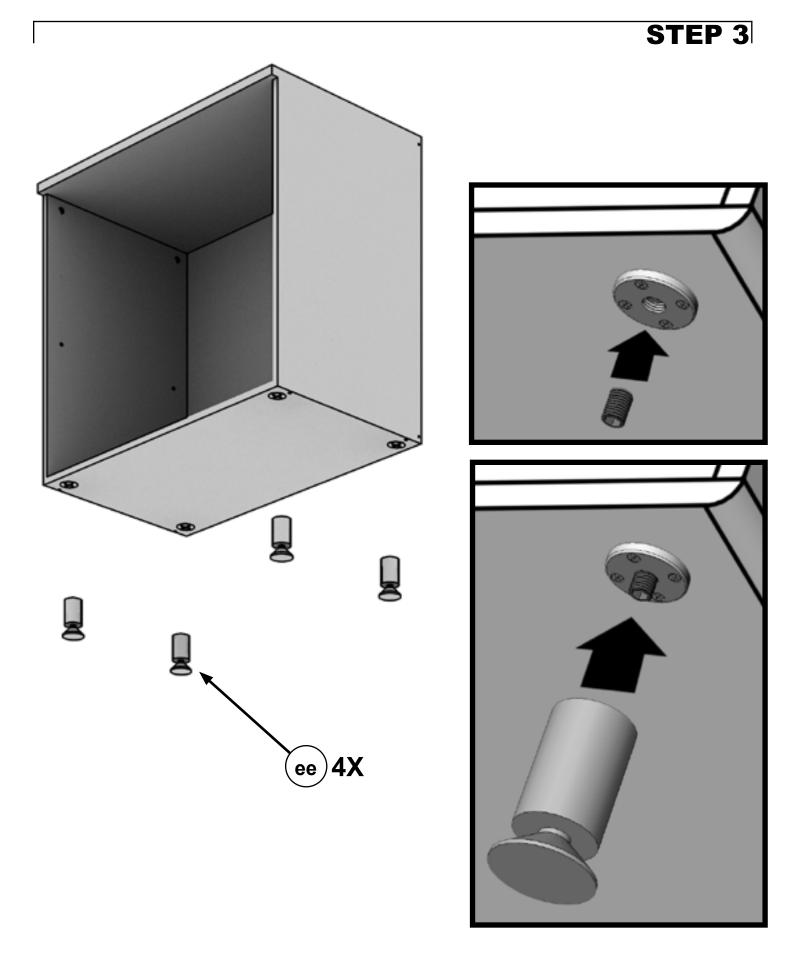

## **BEFORE YOU BEGIN**

CAM STYLE FASTENERS ARE USED THROUGHOUT THE ASSEMBLY OF THIS CABINET. ASSEMBLE ALL CAMS AS SHOWN BELOW.