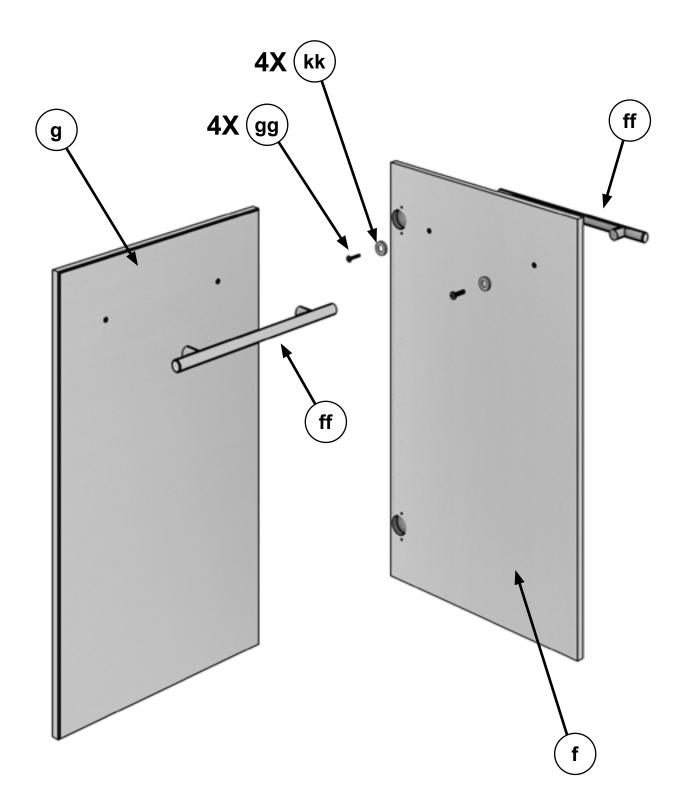

PARTS LIST Ulti MATE

PLEASE CALL: 800-344-7005

| #  | DESCRIPTION           | QTY | IMAGE        | #  | DESCRIPTION           | QTY | IMAGE        |
|----|-----------------------|-----|--------------|----|-----------------------|-----|--------------|
| аа | Screw<br>(4.5 x 42mm) | 4   | \$ CODDODDDD | 99 | Screw<br>(M5 x 25mm)  | 4   | +            |
| bb | Wooden Dowel          | 4   |              | hh | Hinge                 | 4   |              |
| СС | Cam                   | 4   |              | ii | Screw<br>(3.5 x 12mm) | 24  | Dessesse     |
| dd | Metal Dowel           | 4   |              | jj | Shelf Pin             | 4   |              |
| ee | Foot                  | 4   |              | kk | Spring Washer         | 4   | $\mathbf{O}$ |
|    |                       |     |              | II | Corner Support        | 4   |              |
| ff | Pull                  | 2   |              | mm | Screw                 | 4   | Domm         |
|    |                       |     |              | nn | Touch-up Paint        | 1   |              |