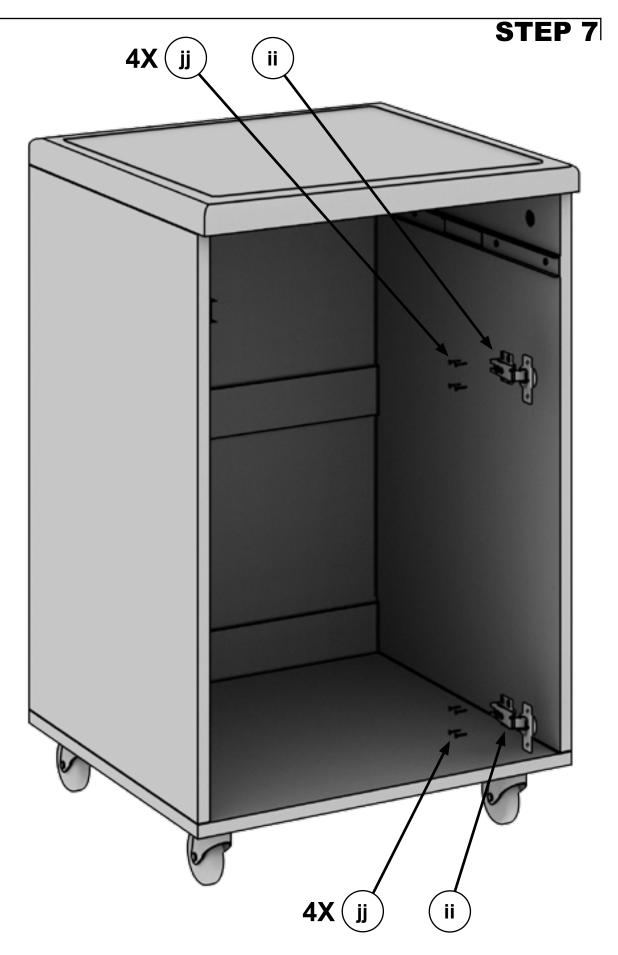

r>(3.5 x 12mm) | 12  | Donner |
|    |                          |     |            | kk | Screw<br>(4 x 15mm)   | 16  | Donner |
| ee | Caster With<br>Brake     | 2   |            | II | Spring Washer         | 4   | C      |
|    |                          |     | 6          | mm | Corner Support        | 8   |        |
| ff | Caster With<br>Out Brake | 2   | F          | nn | Screw                 | 8   | Danner |
|    |                          |     |            | 00 | Touch-up Paint        | 1   |        |

#### **BEFORE YOU BEGIN**

CAM STYLE FASTENERS ARE USED THROUGHOUT THE ASSEMBLY OF THIS CABINET. ASSEMBLE ALL CAMS AS SHOWN BELOW.



#### **WHEN YOU FINISH**

ADDING CORNER SUPPORTS TO THE BACK WILL GREATLY INCREASE THE STRENGTH OF YOUR CABINET.







PAGE 4









PAGE 8















PAGE 14







NOTE: Hold drawer at 45° angle and rotate gently into drawer glide.