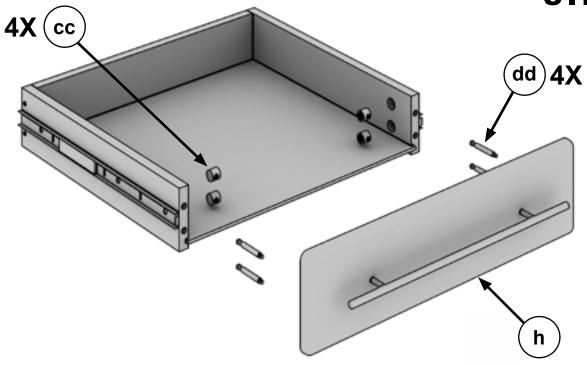

PLEASE CALL: 800-344-7005

TOOLS NEEDED FOR ASSEMBLY

Phillips Screw Driver

Flat Screw Driver

**Rubber Mallet** 

| # | DESCRIPTION                        | QTY | IMAGE | # | DESCRIPTION        | QTY | IMAGE |
|---|------------------------------------|-----|-------|---|--------------------|-----|-------|
| а | Side Panel<br>(RIGHT)              | 1   |       | h | Drawer Face        | 1   |       |
| b | Side Panel<br>(LEFT)               | 1   |       | İ | Door               | 1   |       |
| С | Back Spanner<br>(TOP OR<br>BOTTOM) | 2   |       | j | Drawer<br>(BACK)   | 1   |       |
| d | Back Spanner<br>(MIDDLE)           | 1   |       | k | Drawer<br>(BOTTOM) | 1   |       |
| е | Bottom Panel                       | 1   |       | I | Drawer<br>(RIGHT)  | 1   |       |
| f | Top Work<br>Surface                | 1   |       | m | Drawer<br>(LEFT)   | 1   |       |
| g | Back Panel                         | 2   |       |   |                    |     |       |

| #  | DESCRIPTION              | QTY | IMAGE      | #  | DESCRIPTION           | QTY | IMAGE  |
|----|--------------------------|-----|------------|----|-----------------------|-----|--------|
| aa | Screw<br>(4.5 x 42mm)    | 8   | 8) DODDOOD | 99 | Pull                  | 2   |        |
| bb | Wooden Dowel             | 4   |            | hh | Screw<br>(M5 x 25mm)  | 4   | +      |
| СС | Cam                      | 20  |            | ii | Hinge                 | 2   |        |
| dd | Metal Dowel              | 20  |            | jj | Screw<br>(3.5 x 12mm) | 12  | Donner |
|    |                          |     |            | kk | Screw<br>(4 x 15mm)   | 16  | Donner |
| ee | Caster With<br>Brake     | 2   |            | II | Spring Washer         | 4   | C      |
|    |                          |     | 6          | mm | Corner Support        | 8   |        |
| ff | Caster With<br>Out Brake | 2   | F          | nn | Screw                 | 8   | Danner |
|    |                          |     |            | 00 | Touch-up Paint        | 1   |        |