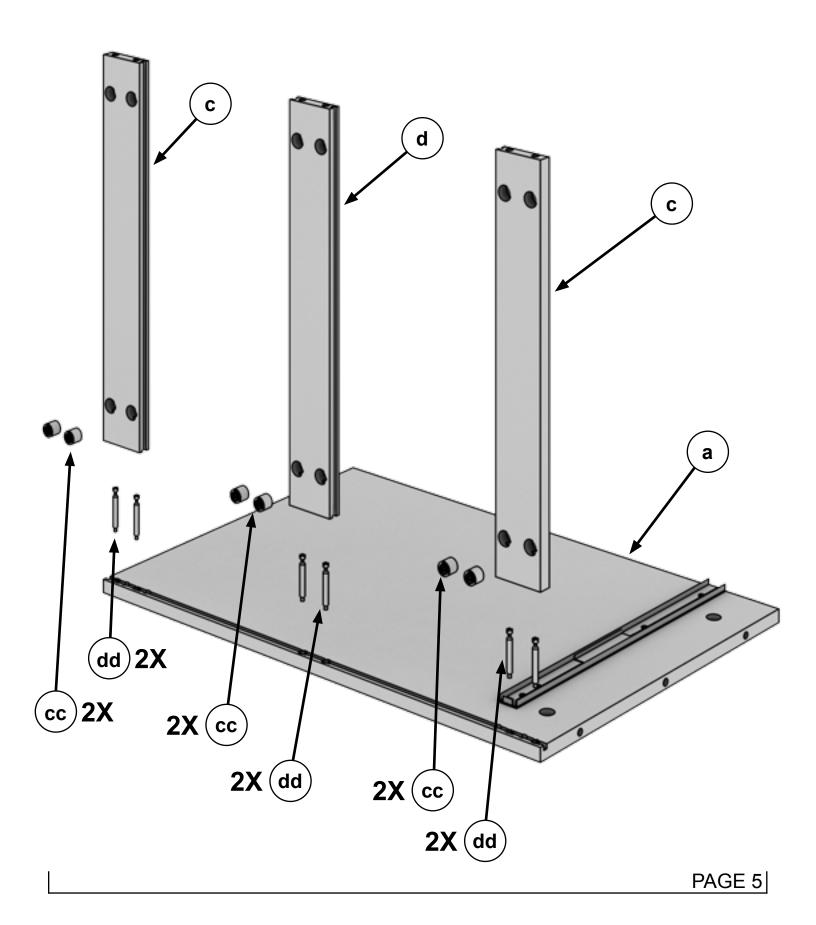

PAGE 2

Using the Parts List below, check to make sure all parts are included. Instructions will reference Part Letters found in this list. In the event that parts are missing or damaged.

PLEASE CALL: 800-344-7005