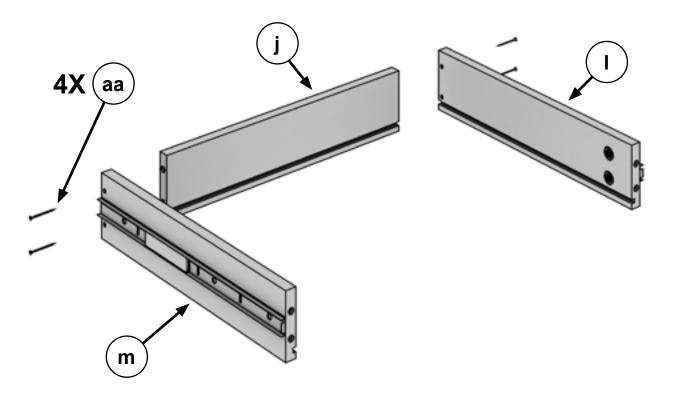

| #  | DESCRIPTION              | QTY | IMAGE      | #  | DESCRIPTION           | QTY | IMAGE  |
|----|--------------------------|-----|------------|----|-----------------------|-----|--------|
| aa | Screw<br>(4.5 x 42mm)    | 8   | 8) DODDOOD | 99 | Pull                  | 2   |        |
| bb | Wooden Dowel             | 4   |            | hh | Screw<br>(M5 x 25mm)  | 4   | +      |
| СС | Cam                      | 20  |            | ii | Hinge                 | 2   |        |
| dd | Metal Dowel              | 20  |            | jj | Screw<br>(3.5 x 12mm) | 12  | Donner |
|    |                          |     |            | kk | Screw<br>(4 x 15mm)   | 16  | Donner |
| ee | Caster With<br>Brake     | 2   |            | II | Spring Washer         | 4   | C      |
|    |                          |     | 6          | mm | Corner Support        | 8   |        |
| ff | Caster With<br>Out Brake | 2   | F          | nn | Screw                 | 8   | Danner |
|    |                          |     |            | 00 | Touch-up Paint        | 1   |        |