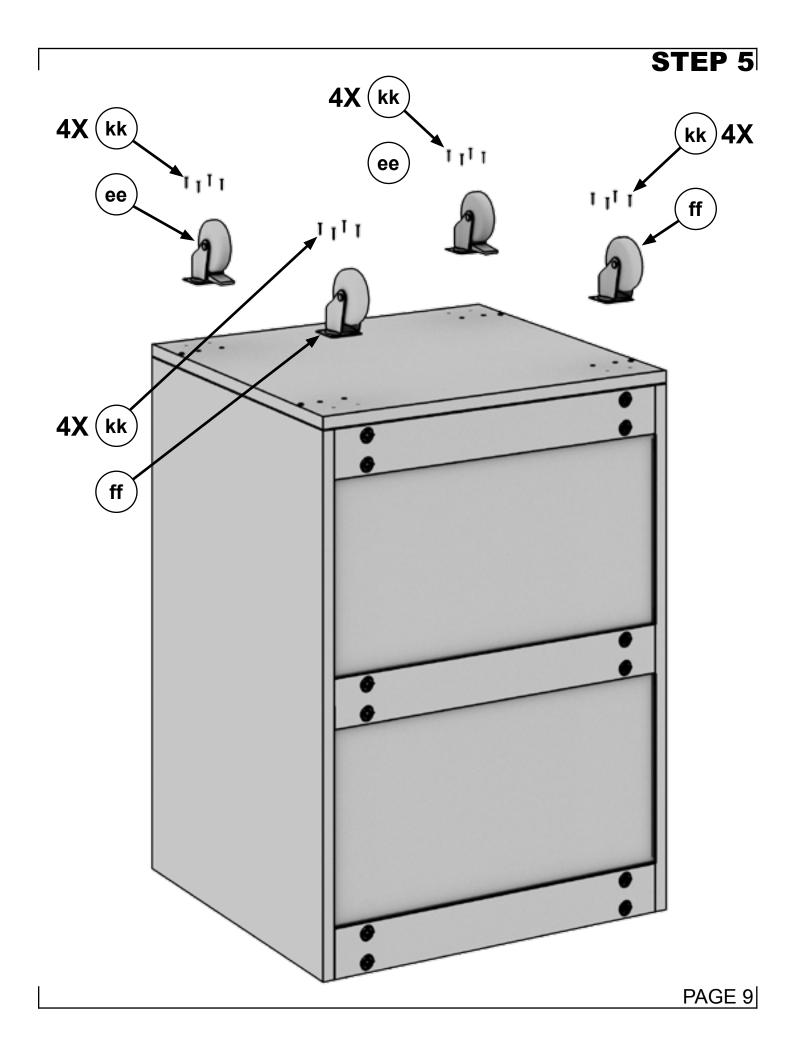

ew<br>(3.5 x 12mm) | 12  | Donner |
|    |                          |     |            | kk | Screw<br>(4 x 15mm)   | 16  | Donner |
| ee | Caster With<br>Brake     | 2   |            | II | Spring Washer         | 4   | C      |
|    |                          |     | 6          | mm | Corner Support        | 8   |        |
| ff | Caster With<br>Out Brake | 2   | F          | nn | Screw                 | 8   | Danner |
|    |                          |     |            | 00 | Touch-up Paint        | 1   |        |

#### **BEFORE YOU BEGIN**

CAM STYLE FASTENERS ARE USED THROUGHOUT THE ASSEMBLY OF THIS CABINET. ASSEMBLE ALL CAMS AS SHOWN BELOW.



#### **WHEN YOU FINISH**

ADDING CORNER SUPPORTS TO THE BACK WILL GREATLY INCREASE THE STRENGTH OF YOUR CABINET.







PAGE 4









PAGE 8















PAGE 14







NOTE: Hold drawer at 45° angle and rotate gently into drawer glide.