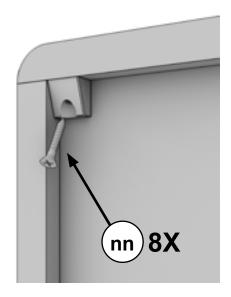

#### **WHEN YOU FINISH**

ADDING CORNER SUPPORTS TO THE BACK WILL GREATLY INCREASE THE STRENGTH OF YOUR CABINET.

PAGE 4

PAGE 8

PAGE 14

NOTE: Hold drawer at 45° angle and rotate gently into drawer glide.