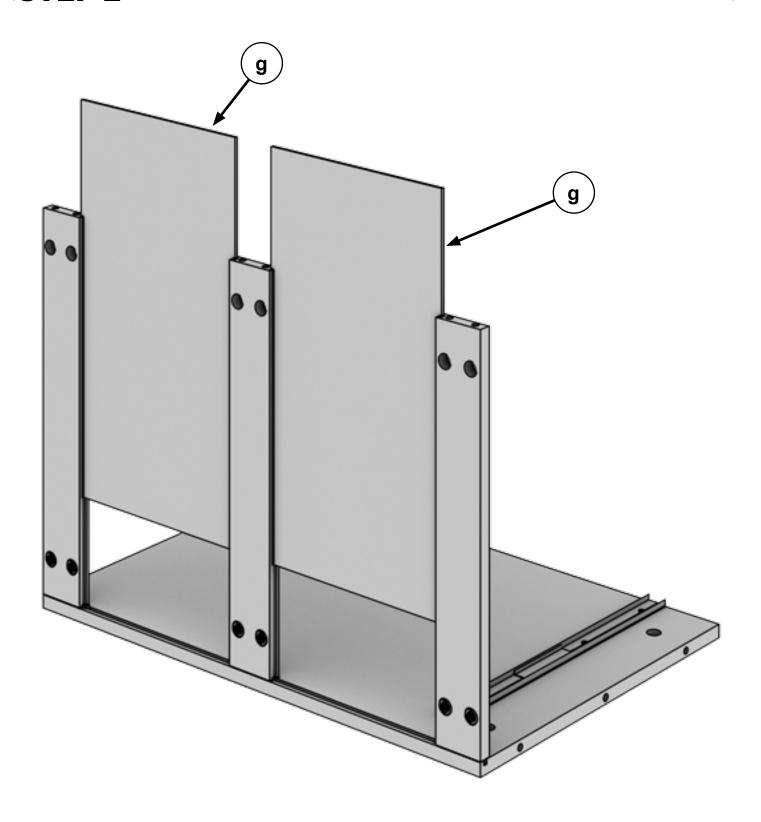

PAGE 2

Using the Parts List below, check to make sure all parts are included. Instructions will reference Part Letters found in this list. In the event that parts are missing or damaged.

PLEASE CALL: 800-344-7005