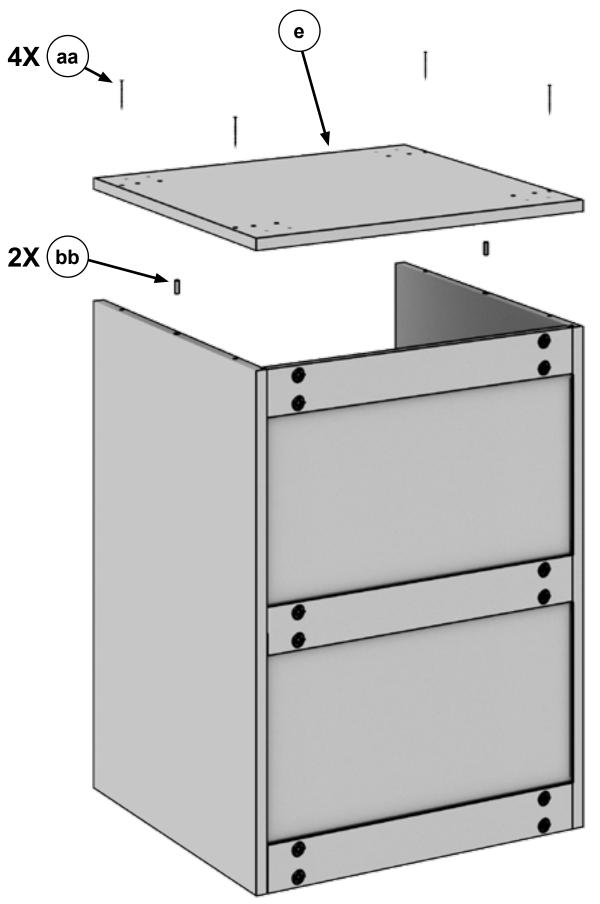

PAGE 2

Using the Parts List below, check to make sure all parts are included. Instructions will reference Part Letters found in this list. In the event that parts are missing or damaged.

PLEASE CALL: 800-344-7005