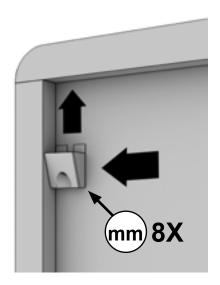

#### **WHEN YOU FINISH**

ADDING CORNER SUPPORTS TO THE BACK WILL GREATLY INCREASE THE STRENGTH OF YOUR CABINET.

PAGE 4

PAGE 8

PAGE 14

NOTE: Hold drawer at 45° angle and rotate gently into drawer glide.