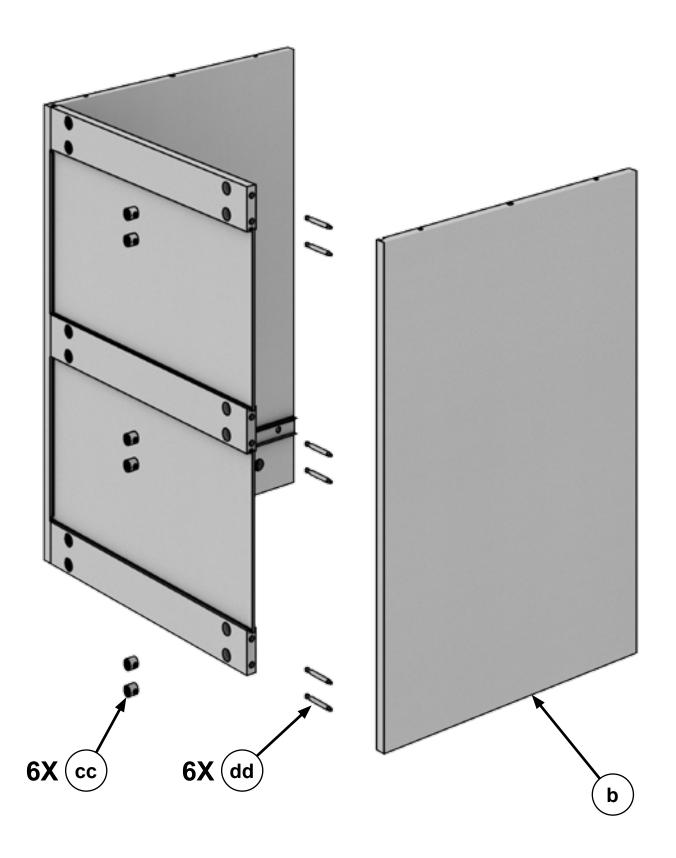

PAGE 2

Using the Parts List below, check to make sure all parts are included. Instructions will reference Part Letters found in this list. In the event that parts are missing or damaged.

PLEASE CALL: 800-344-7005