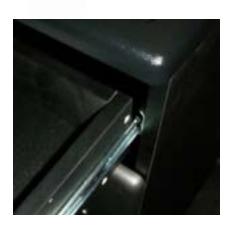

#### **WHEN YOU FINISH**

ADDING CORNER SUPPORTS TO THE BACK WILL GREATLY INCREASE THE STRENGTH OF YOUR CABINET.

PAGE 4

PAGE 8

PAGE 14

NOTE: Hold drawer at 45° angle and rotate gently into drawer glide.