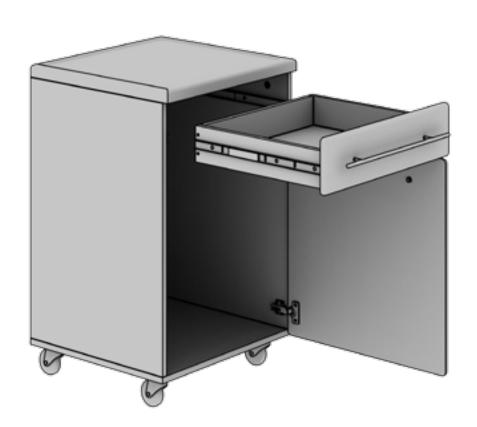

## ROLLING BASE CABINET Model Number # GA-03

Heavy Duty, Single Door, Single Drawer, Rolling Cabinet