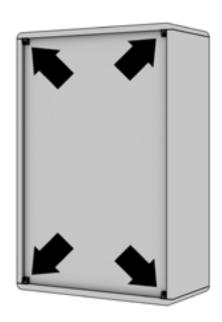

#### **WHEN YOU FINISH**

ADDING CORNER SUPPORTS TO THE BACK WILL GREATLY INCREASE THE STRENGTH OF YOUR CABINET.

PAGE 4

PAGE 8

PAGE 14

NOTE: Hold drawer at 45° angle and rotate gently into drawer glide.