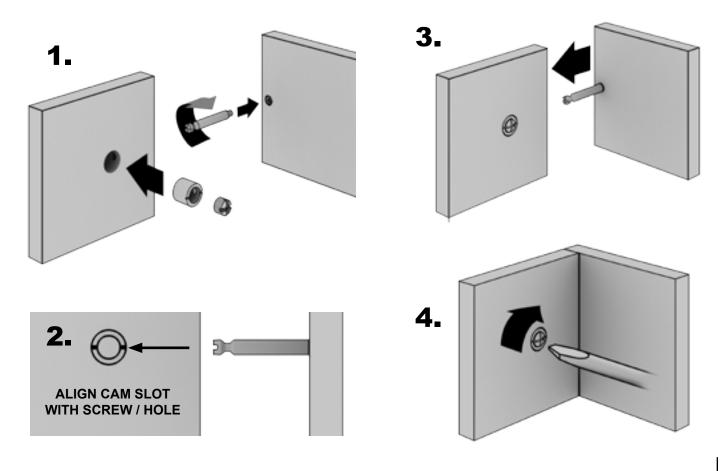

#### **BEFORE YOU BEGIN**

CAM STYLE FASTENERS ARE USED THROUGHOUT THE ASSEMBLY OF THIS CABINET. ASSEMBLE ALL CAMS AS SHOWN BELOW.