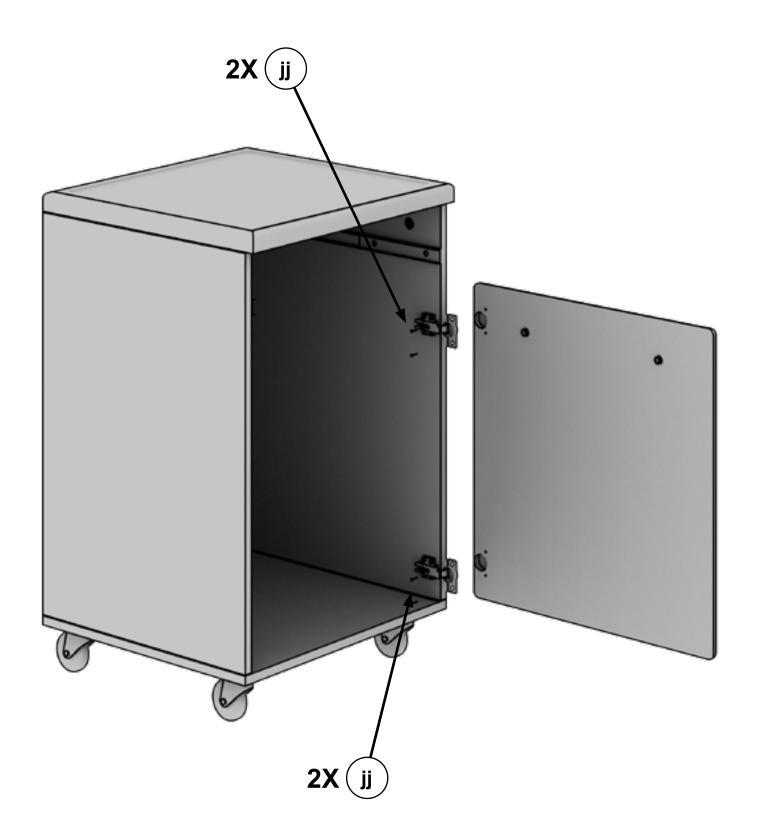

| #  | DESCRIPTION              | QTY | IMAGE      | #  | DESCRIPTION           | QTY | IMAGE  |
|----|--------------------------|-----|------------|----|-----------------------|-----|--------|
| aa | Screw<br>(4.5 x 42mm)    | 8   | 8) DODDOOD | 99 | Pull                  | 2   |        |
| bb | Wooden Dowel             | 4   |            | hh | Screw<br>(M5 x 25mm)  | 4   | +      |
| СС | Cam                      | 20  |            | ii | Hinge                 | 2   |        |
| dd | Metal Dowel              | 20  |            | jj | Screw<br>(3.5 x 12mm) | 12  | Donner |
|    |                          |     |            | kk | Screw<br>(4 x 15mm)   | 16  | Donner |
| ee | Caster With<br>Brake     | 2   |            | II | Spring Washer         | 4   | C      |
|    |                          |     | 6          | mm | Corner Support        | 8   |        |
| ff | Caster With<br>Out Brake | 2   | F          | nn | Screw                 | 8   | Danner |
|    |                          |     |            | 00 | Touch-up Paint        | 1   |        |