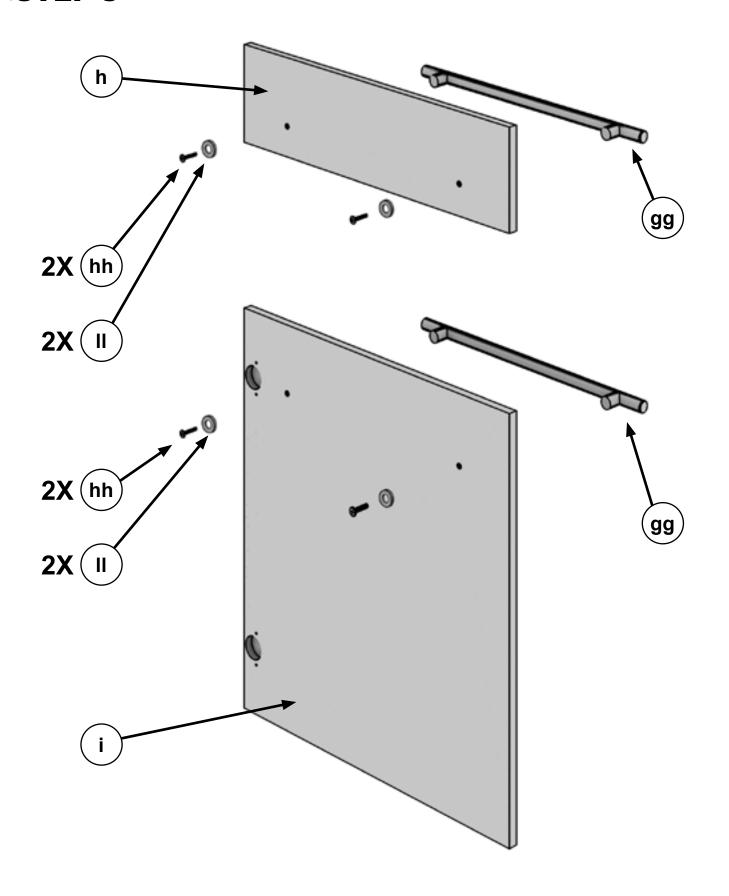

(3.5 x 12mm) | 12  | Donner |
|    |                          |     |            | kk | Screw<br>(4 x 15mm)   | 16  | Donner |
| ee | Caster With<br>Brake     | 2   |            | II | Spring Washer         | 4   | C      |
|    |                          |     | 6          | mm | Corner Support        | 8   |        |
| ff | Caster With<br>Out Brake | 2   | F          | nn | Screw                 | 8   | Danner |
|    |                          |     |            | 00 | Touch-up Paint        | 1   |        |

#### **BEFORE YOU BEGIN**

CAM STYLE FASTENERS ARE USED THROUGHOUT THE ASSEMBLY OF THIS CABINET. ASSEMBLE ALL CAMS AS SHOWN BELOW.



#### **WHEN YOU FINISH**

ADDING CORNER SUPPORTS TO THE BACK WILL GREATLY INCREASE THE STRENGTH OF YOUR CABINET.







PAGE 4









PAGE 8















PAGE 14







NOTE: Hold drawer at 45° angle and rotate gently into drawer glide.