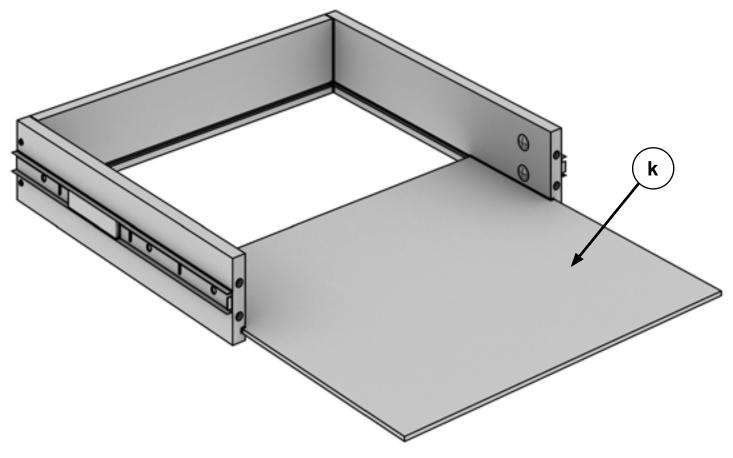

PLEASE CALL: 800-344-7005

TOOLS NEEDED FOR ASSEMBLY

Phillips Screw Driver

Flat Screw Driver

**Rubber Mallet** 

| # | DESCRIPTION                        | QTY | IMAGE | # | DESCRIPTION        | QTY | IMAGE |
|---|------------------------------------|-----|-------|---|--------------------|-----|-------|
| а | Side Panel<br>(RIGHT)              | 1   |       | h | Drawer Face        | 1   |       |
| b | Side Panel<br>(LEFT)               | 1   |       | İ | Door               | 1   |       |
| С | Back Spanner<br>(TOP OR<br>BOTTOM) | 2   |       | j | Drawer<br>(BACK)   | 1   |       |
| d | Back Spanner<br>(MIDDLE)           | 1   |       | k | Drawer<br>(BOTTOM) | 1   |       |
| е | Bottom Panel                       | 1   |       | I | Drawer<br>(RIGHT)  | 1   |       |
| f | Top Work<br>Surface                | 1   |       | m | Drawer<br>(LEFT)   | 1   |       |
| g | Back Panel                         | 2   |       |   |                    |     |       |