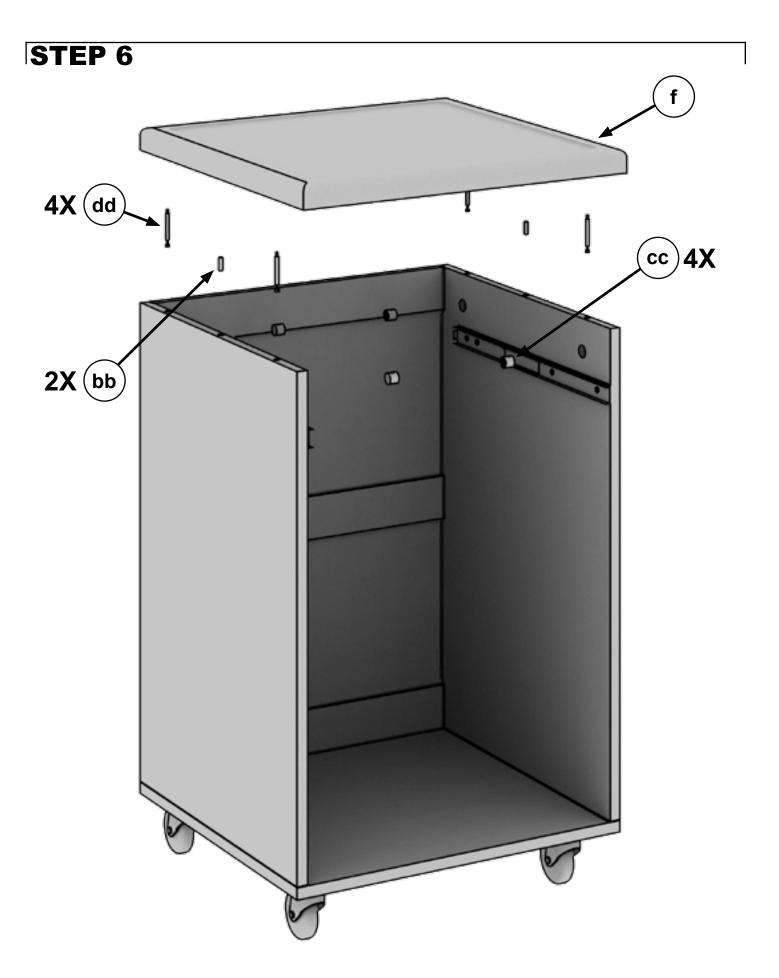

<br>(3.5 x 12mm) | 12  | Donner |
|    |                          |     |            | kk | Screw<br>(4 x 15mm)   | 16  | Donner |
| ee | Caster With<br>Brake     | 2   |            | II | Spring Washer         | 4   | C      |
|    |                          |     | 6          | mm | Corner Support        | 8   |        |
| ff | Caster With<br>Out Brake | 2   | F          | nn | Screw                 | 8   | Danner |
|    |                          |     |            | 00 | Touch-up Paint        | 1   |        |

#### **BEFORE YOU BEGIN**

CAM STYLE FASTENERS ARE USED THROUGHOUT THE ASSEMBLY OF THIS CABINET. ASSEMBLE ALL CAMS AS SHOWN BELOW.



#### **WHEN YOU FINISH**

ADDING CORNER SUPPORTS TO THE BACK WILL GREATLY INCREASE THE STRENGTH OF YOUR CABINET.







PAGE 4









PAGE 8















PAGE 14







NOTE: Hold drawer at 45° angle and rotate gently into drawer glide.