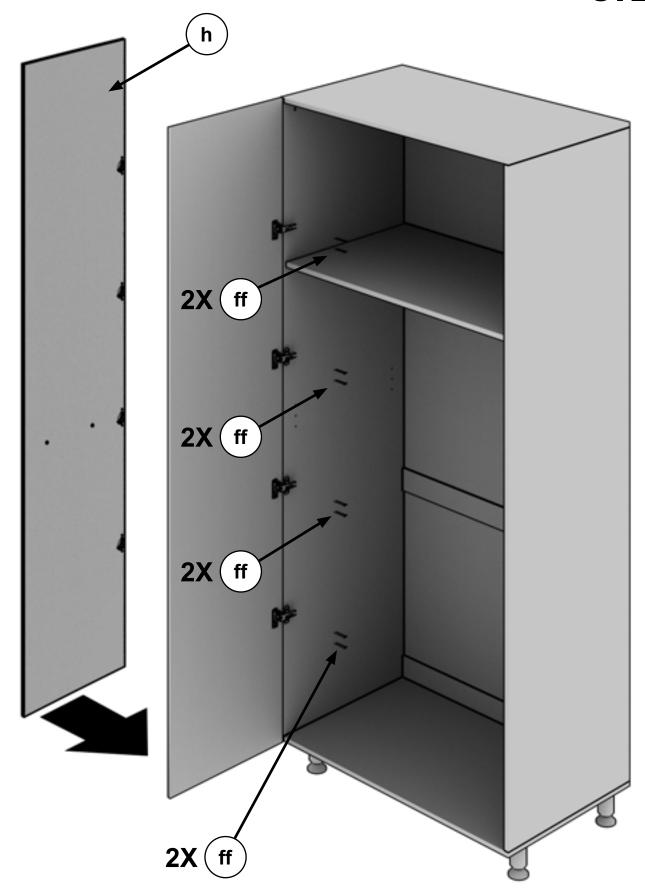

| #  | DESCRIPTION           | QTY | IMAGE                                                                                                                                                                                                                                                                                                                                                                                                                                                                                                                                                                                                                                                                                                                                                                                                                                                                                                                                                                                                                                                                                                                                                                                                                                                                                                                                                                                                                                                                                                                                                                                                                                                                                                                                                                                                                                                                                                                                                                                                                                                                                                                          | #  | DESCRIPTION          | QTY | IMAGE  |
|----|-----------------------|-----|--------------------------------------------------------------------------------------------------------------------------------------------------------------------------------------------------------------------------------------------------------------------------------------------------------------------------------------------------------------------------------------------------------------------------------------------------------------------------------------------------------------------------------------------------------------------------------------------------------------------------------------------------------------------------------------------------------------------------------------------------------------------------------------------------------------------------------------------------------------------------------------------------------------------------------------------------------------------------------------------------------------------------------------------------------------------------------------------------------------------------------------------------------------------------------------------------------------------------------------------------------------------------------------------------------------------------------------------------------------------------------------------------------------------------------------------------------------------------------------------------------------------------------------------------------------------------------------------------------------------------------------------------------------------------------------------------------------------------------------------------------------------------------------------------------------------------------------------------------------------------------------------------------------------------------------------------------------------------------------------------------------------------------------------------------------------------------------------------------------------------------|----|----------------------|-----|--------|
| aa | Screw<br>(4.5 x 42mm) | 4   | 8) Special Contraction of the Co | 99 | Pull                 | 2   |        |
| bb | Wooden Dowel          | 8   |                                                                                                                                                                                                                                                                                                                                                                                                                                                                                                                                                                                                                                                                                                                                                                                                                                                                                                                                                                                                                                                                                                                                                                                                                                                                                                                                                                                                                                                                                                                                                                                                                                                                                                                                                                                                                                                                                                                                                                                                                                                                                                                                | hh | Screw<br>(M5 x 25mm) | 4   | +      |
| СС | Cam                   | 16  |                                                                                                                                                                                                                                                                                                                                                                                                                                                                                                                                                                                                                                                                                                                                                                                                                                                                                                                                                                                                                                                                                                                                                                                                                                                                                                                                                                                                                                                                                                                                                                                                                                                                                                                                                                                                                                                                                                                                                                                                                                                                                                                                | ii | Hinge                | 8   |        |
| dd | Metal Dowel           | 16  |                                                                                                                                                                                                                                                                                                                                                                                                                                                                                                                                                                                                                                                                                                                                                                                                                                                                                                                                                                                                                                                                                                                                                                                                                                                                                                                                                                                                                                                                                                                                                                                                                                                                                                                                                                                                                                                                                                                                                                                                                                                                                                                                | jj | Shelf Pin            | 8   |        |
| ee | Foot                  | 4   |                                                                                                                                                                                                                                                                                                                                                                                                                                                                                                                                                                                                                                                                                                                                                                                                                                                                                                                                                                                                                                                                                                                                                                                                                                                                                                                                                                                                                                                                                                                                                                                                                                                                                                                                                                                                                                                                                                                                                                                                                                                                                                                                | kk | Spring Washer        | 4   | 0      |
|    |                       |     |                                                                                                                                                                                                                                                                                                                                                                                                                                                                                                                                                                                                                                                                                                                                                                                                                                                                                                                                                                                                                                                                                                                                                                                                                                                                                                                                                                                                                                                                                                                                                                                                                                                                                                                                                                                                                                                                                                                                                                                                                                                                                                                                | II | Corner Support       | 12  |        |
| ff | Screw<br>(3.5x12mm)   | 48  | Disson                                                                                                                                                                                                                                                                                                                                                                                                                                                                                                                                                                                                                                                                                                                                                                                                                                                                                                                                                                                                                                                                                                                                                                                                                                                                                                                                                                                                                                                                                                                                                                                                                                                                                                                                                                                                                                                                                                                                                                                                                                                                                                                         | mm | Screw                | 12  | Danne. |
|    |                       |     | D. S.                                                                                                                                                                                                                                                                                                                                                                                                                                                                                                                                                                                                                                                                                                                                                                                                                                                                                                                                                                                                                                                                                                                                                                                                                                                                                                                                                                                                                                                                                                                                                                                                                                                                                                                                                                                                                                                                                                                                                                                                                                                                                                                          | nn | Touch-up Paint       | 1   |        |