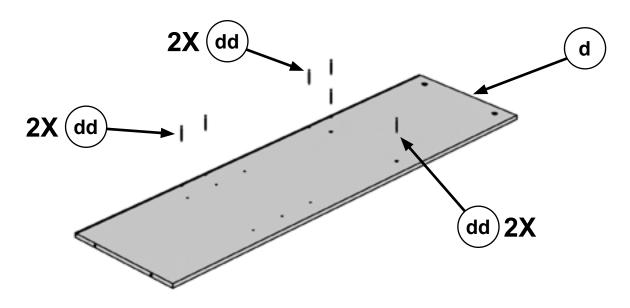

## PARTS LIST Ulti MATE

Using the Parts List below, check to make sure all parts are included. Instructions will reference Part Letters found in this list. In the event that parts are missing or damaged.

Using the Parts List below, check to make sure all parts are included. Instructions will reference Part Letters found in this list. In the event that parts are missing or damaged.

PLEASE CALL: 800-344-7005