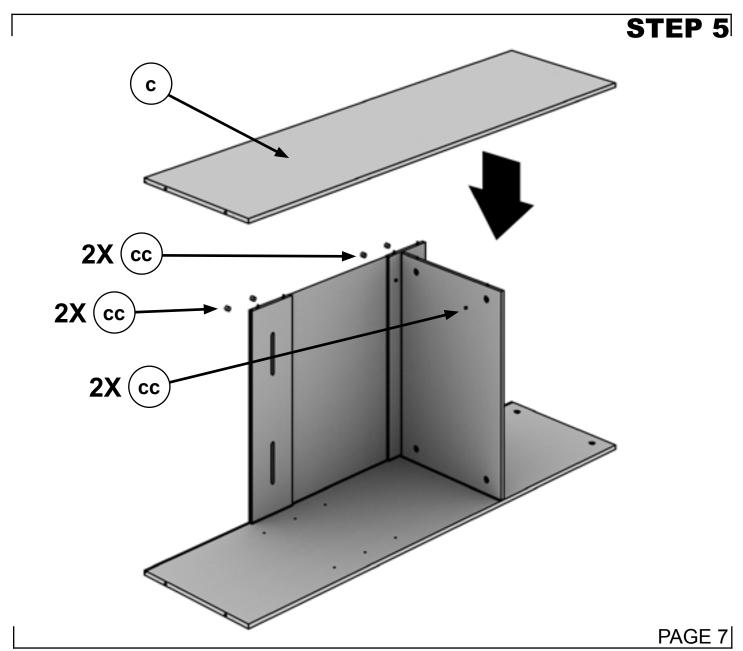

| nn | Touch-up Paint       | 1   |        |

#### **BEFORE YOU BEGIN**

CAM STYLE FASTENERS ARE USED THROUGHOUT THE ASSEMBLY OF THIS CABINET. ASSEMBLE ALL CAMS AS SHOWN BELOW.



#### **WHEN YOU FINISH**

ADDING CORNER SUPPORTS TO THE BACK WILL GREATLY INCREASE THE STRENGTH OF YOUR CABINET.







PAGE 4

























NOTE:
BE VERY CAREFUL LIFTING CABINET





PAGE 12





PAGE 14