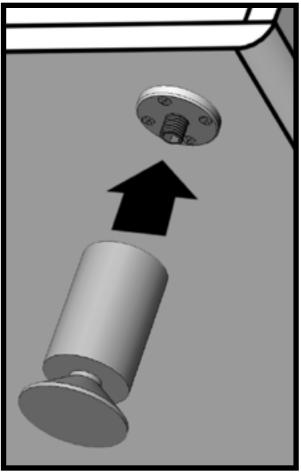

#### **BEFORE YOU BEGIN**

CAM STYLE FASTENERS ARE USED THROUGHOUT THE ASSEMBLY OF THIS CABINET. ASSEMBLE ALL CAMS AS SHOWN BELOW.