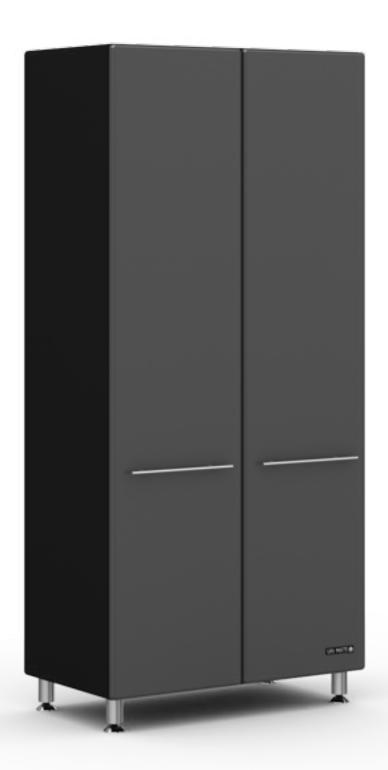

#### **LARGE STORAGE UNIT**

**Model Number # GA-06** 

Heavy Duty, 2 Door, 3 Shelf Storage Tower

PLEASE DO NOT TAKE THIS PRODUCT BACK TO THE STORE!

Most likely, stores do not stock spare parts and cannot help.