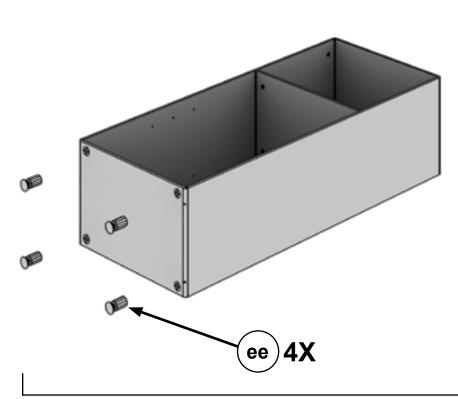

| #  | DESCRIPTION           | QTY | IMAGE                                                                                                                                                                                                                                                                                                                                                                                                                                                                                                                                                                                                                                                                                                                                                                                                                                                                                                                                                                                                                                                                                                                                                                                                                                                                                                                                                                                                                                                                                                                                                                                                                                                                                                                                                                                                                                                                                                                                                                                                                                                                                                                          | #  | DESCRIPTION          | QTY | IMAGE  |
|----|-----------------------|-----|--------------------------------------------------------------------------------------------------------------------------------------------------------------------------------------------------------------------------------------------------------------------------------------------------------------------------------------------------------------------------------------------------------------------------------------------------------------------------------------------------------------------------------------------------------------------------------------------------------------------------------------------------------------------------------------------------------------------------------------------------------------------------------------------------------------------------------------------------------------------------------------------------------------------------------------------------------------------------------------------------------------------------------------------------------------------------------------------------------------------------------------------------------------------------------------------------------------------------------------------------------------------------------------------------------------------------------------------------------------------------------------------------------------------------------------------------------------------------------------------------------------------------------------------------------------------------------------------------------------------------------------------------------------------------------------------------------------------------------------------------------------------------------------------------------------------------------------------------------------------------------------------------------------------------------------------------------------------------------------------------------------------------------------------------------------------------------------------------------------------------------|----|----------------------|-----|--------|
| aa | Screw<br>(4.5 x 42mm) | 4   | 8) Special Contraction of the Co | 99 | Pull                 | 2   |        |
| bb | Wooden Dowel          | 8   |                                                                                                                                                                                                                                                                                                                                                                                                                                                                                                                                                                                                                                                                                                                                                                                                                                                                                                                                                                                                                                                                                                                                                                                                                                                                                                                                                                                                                                                                                                                                                                                                                                                                                                                                                                                                                                                                                                                                                                                                                                                                                                                                | hh | Screw<br>(M5 x 25mm) | 4   | +      |
| СС | Cam                   | 16  |                                                                                                                                                                                                                                                                                                                                                                                                                                                                                                                                                                                                                                                                                                                                                                                                                                                                                                                                                                                                                                                                                                                                                                                                                                                                                                                                                                                                                                                                                                                                                                                                                                                                                                                                                                                                                                                                                                                                                                                                                                                                                                                                | ii | Hinge                | 8   |        |
| dd | Metal Dowel           | 16  |                                                                                                                                                                                                                                                                                                                                                                                                                                                                                                                                                                                                                                                                                                                                                                                                                                                                                                                                                                                                                                                                                                                                                                                                                                                                                                                                                                                                                                                                                                                                                                                                                                                                                                                                                                                                                                                                                                                                                                                                                                                                                                                                | jj | Shelf Pin            | 8   |        |
| ee | Foot                  | 4   |                                                                                                                                                                                                                                                                                                                                                                                                                                                                                                                                                                                                                                                                                                                                                                                                                                                                                                                                                                                                                                                                                                                                                                                                                                                                                                                                                                                                                                                                                                                                                                                                                                                                                                                                                                                                                                                                                                                                                                                                                                                                                                                                | kk | Spring Washer        | 4   | 0      |
|    |                       |     |                                                                                                                                                                                                                                                                                                                                                                                                                                                                                                                                                                                                                                                                                                                                                                                                                                                                                                                                                                                                                                                                                                                                                                                                                                                                                                                                                                                                                                                                                                                                                                                                                                                                                                                                                                                                                                                                                                                                                                                                                                                                                                                                | II | Corner Support       | 12  |        |
| ff | Screw<br>(3.5x12mm)   | 48  | Disson                                                                                                                                                                                                                                                                                                                                                                                                                                                                                                                                                                                                                                                                                                                                                                                                                                                                                                                                                                                                                                                                                                                                                                                                                                                                                                                                                                                                                                                                                                                                                                                                                                                                                                                                                                                                                                                                                                                                                                                                                                                                                                                         | mm | Screw                | 12  | Danne. |
|    |                       |     | D. S.                                                                                                                                                                                                                                                                                                                                                                                                                                                                                                                                                                                                                                                                                                                                                                                                                                                                                                                                                                                                                                                                                                                                                                                                                                                                                                                                                                                                                                                                                                                                                                                                                                                                                                                                                                                                                                                                                                                                                                                                                                                                                                                          | nn | Touch-up Paint       | 1   |        |