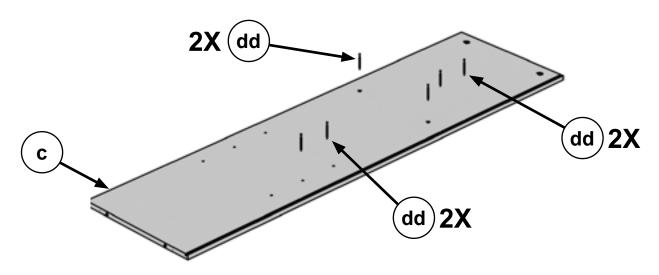

## PARTS LIST Ulti MATE

Using the Parts List below, check to make sure all parts are included. Instructions will reference Part Letters found in this list. In the event that parts are missing or damaged.

Using the Parts List below, check to make sure all parts are included. Instructions will reference Part Letters found in this list. In the event that parts are missing or damaged.

PLEASE CALL: 800-344-7005