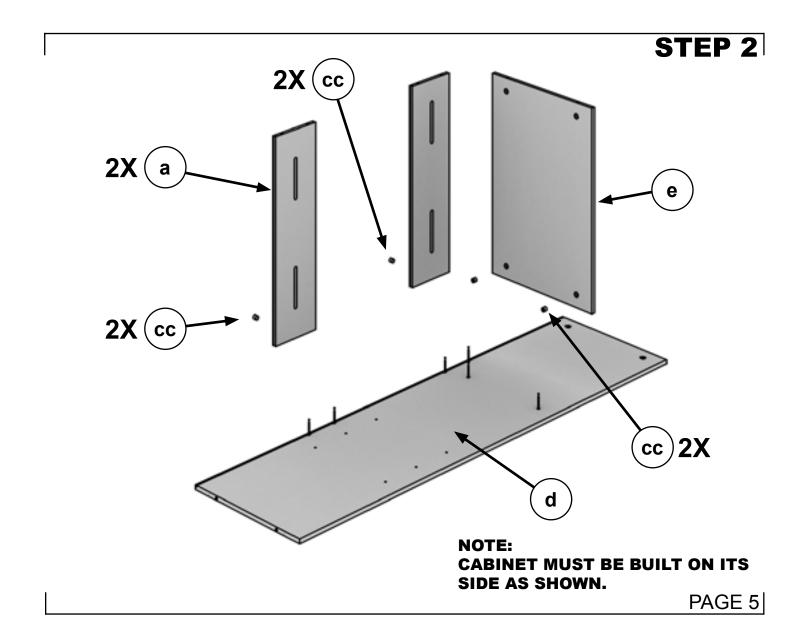

#### **BEFORE YOU BEGIN**

CAM STYLE FASTENERS ARE USED THROUGHOUT THE ASSEMBLY OF THIS CABINET. ASSEMBLE ALL CAMS AS SHOWN BELOW.