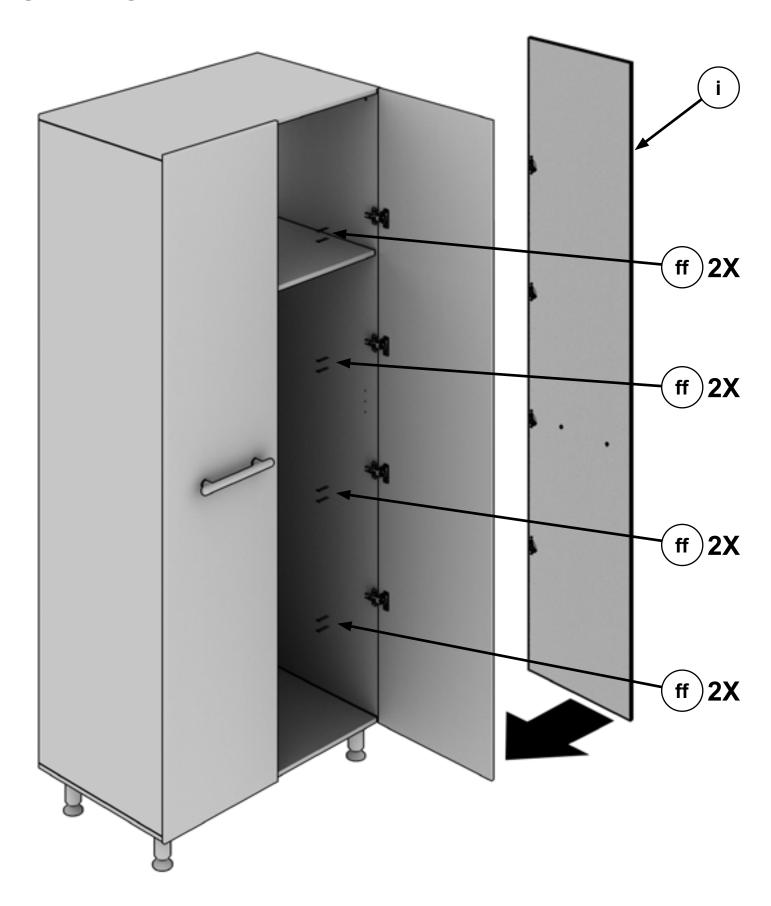

| #  | DESCRIPTION           | QTY | IMAGE                                                                                                                                                                                                                                                                                                                                                                                                                                                                                                                                                                                                                                                                                                                                                                                                                                                                                                                                                                                                                                                                                                                                                                                                                                                                                                                                                                                                                                                                                                                                                                                                                                                                                                                                                                                                                                                                                                                                                                                                                                                                                                                          | #  | DESCRIPTION          | QTY | IMAGE  |
|----|-----------------------|-----|--------------------------------------------------------------------------------------------------------------------------------------------------------------------------------------------------------------------------------------------------------------------------------------------------------------------------------------------------------------------------------------------------------------------------------------------------------------------------------------------------------------------------------------------------------------------------------------------------------------------------------------------------------------------------------------------------------------------------------------------------------------------------------------------------------------------------------------------------------------------------------------------------------------------------------------------------------------------------------------------------------------------------------------------------------------------------------------------------------------------------------------------------------------------------------------------------------------------------------------------------------------------------------------------------------------------------------------------------------------------------------------------------------------------------------------------------------------------------------------------------------------------------------------------------------------------------------------------------------------------------------------------------------------------------------------------------------------------------------------------------------------------------------------------------------------------------------------------------------------------------------------------------------------------------------------------------------------------------------------------------------------------------------------------------------------------------------------------------------------------------------|----|----------------------|-----|--------|
| aa | Screw<br>(4.5 x 42mm) | 4   | 8) Special Contraction of the Co | 99 | Pull                 | 2   |        |
| bb | Wooden Dowel          | 8   |                                                                                                                                                                                                                                                                                                                                                                                                                                                                                                                                                                                                                                                                                                                                                                                                                                                                                                                                                                                                                                                                                                                                                                                                                                                                                                                                                                                                                                                                                                                                                                                                                                                                                                                                                                                                                                                                                                                                                                                                                                                                                                                                | hh | Screw<br>(M5 x 25mm) | 4   | +      |
| СС | Cam                   | 16  |                                                                                                                                                                                                                                                                                                                                                                                                                                                                                                                                                                                                                                                                                                                                                                                                                                                                                                                                                                                                                                                                                                                                                                                                                                                                                                                                                                                                                                                                                                                                                                                                                                                                                                                                                                                                                                                                                                                                                                                                                                                                                                                                | ii | Hinge                | 8   |        |
| dd | Metal Dowel           | 16  |                                                                                                                                                                                                                                                                                                                                                                                                                                                                                                                                                                                                                                                                                                                                                                                                                                                                                                                                                                                                                                                                                                                                                                                                                                                                                                                                                                                                                                                                                                                                                                                                                                                                                                                                                                                                                                                                                                                                                                                                                                                                                                                                | jj | Shelf Pin            | 8   |        |
| ee | Foot                  | 4   |                                                                                                                                                                                                                                                                                                                                                                                                                                                                                                                                                                                                                                                                                                                                                                                                                                                                                                                                                                                                                                                                                                                                                                                                                                                                                                                                                                                                                                                                                                                                                                                                                                                                                                                                                                                                                                                                                                                                                                                                                                                                                                                                | kk | Spring Washer        | 4   | 0      |
|    |                       |     |                                                                                                                                                                                                                                                                                                                                                                                                                                                                                                                                                                                                                                                                                                                                                                                                                                                                                                                                                                                                                                                                                                                                                                                                                                                                                                                                                                                                                                                                                                                                                                                                                                                                                                                                                                                                                                                                                                                                                                                                                                                                                                                                | II | Corner Support       | 12  |        |
| ff | Screw<br>(3.5x12mm)   | 48  | Disson                                                                                                                                                                                                                                                                                                                                                                                                                                                                                                                                                                                                                                                                                                                                                                                                                                                                                                                                                                                                                                                                                                                                                                                                                                                                                                                                                                                                                                                                                                                                                                                                                                                                                                                                                                                                                                                                                                                                                                                                                                                                                                                         | mm | Screw                | 12  | Danne. |
|    |                       |     | D. S.                                                                                                                                                                                                                                                                                                                                                                                                                                                                                                                                                                                                                                                                                                                                                                                                                                                                                                                                                                                                                                                                                                                                                                                                                                                                                                                                                                                                                                                                                                                                                                                                                                                                                                                                                                                                                                                                                                                                                                                                                                                                                                                          | nn | Touch-up Paint       | 1   |        |