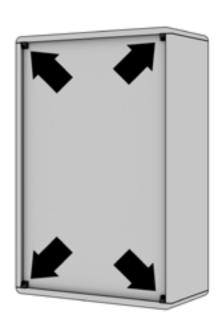

#### **WHEN YOU FINISH**

ADDING CORNER SUPPORTS TO THE BACK WILL GREATLY INCREASE THE STRENGTH OF YOUR CABINET.

PAGE 4

NOTE:
BE VERY CAREFUL LIFTING CABINET

PAGE 12

PAGE 14