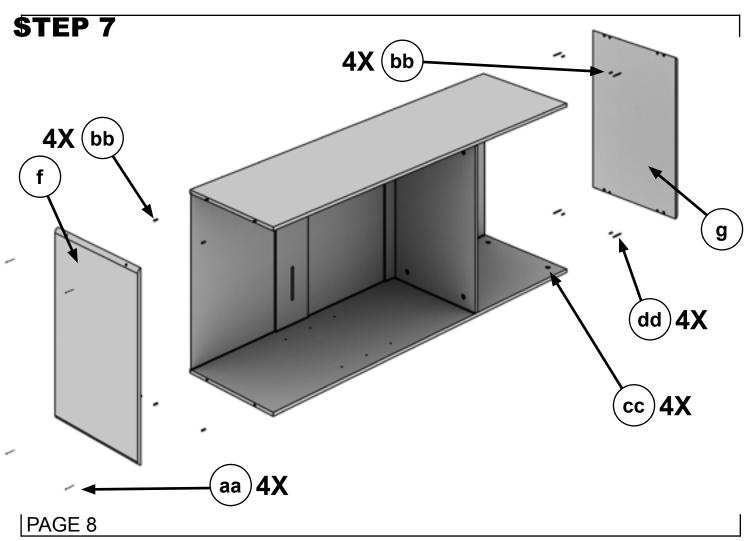

| nn | Touch-up Paint       | 1   |        |

#### **BEFORE YOU BEGIN**

CAM STYLE FASTENERS ARE USED THROUGHOUT THE ASSEMBLY OF THIS CABINET. ASSEMBLE ALL CAMS AS SHOWN BELOW.



#### **WHEN YOU FINISH**

ADDING CORNER SUPPORTS TO THE BACK WILL GREATLY INCREASE THE STRENGTH OF YOUR CABINET.







PAGE 4

























NOTE:
BE VERY CAREFUL LIFTING CABINET





PAGE 12





PAGE 14