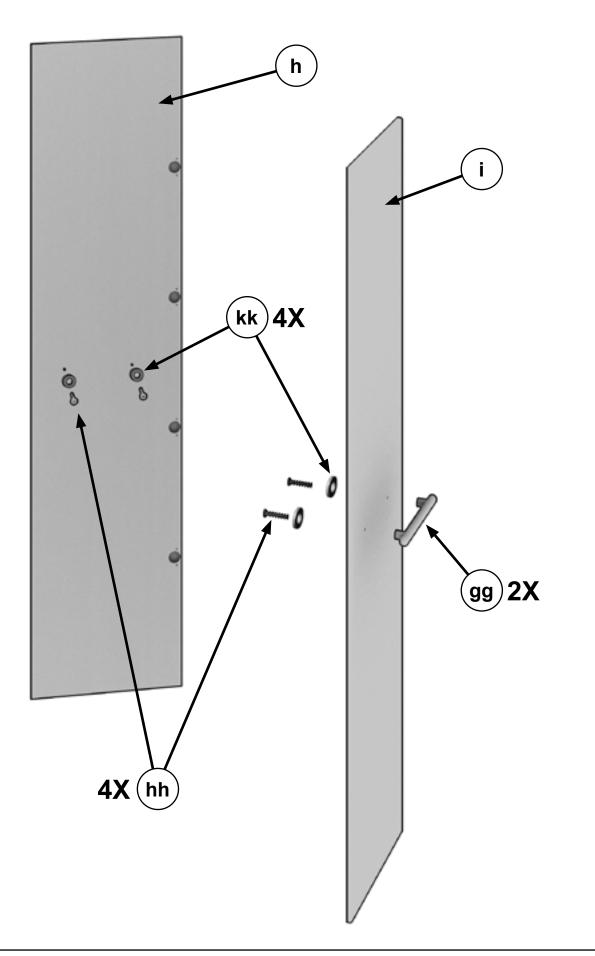

| #  | DESCRIPTION           | QTY | IMAGE                                                                                                                                                                                                                                                                                                                                                                                                                                                                                                                                                                                                                                                                                                                                                                                                                                                                                                                                                                                                                                                                                                                                                                                                                                                                                                                                                                                                                                                                                                                                                                                                                                                                                                                                                                                                                                                                                                                                                                                                                                                                                                                          | #  | DESCRIPTION          | QTY | IMAGE  |
|----|-----------------------|-----|--------------------------------------------------------------------------------------------------------------------------------------------------------------------------------------------------------------------------------------------------------------------------------------------------------------------------------------------------------------------------------------------------------------------------------------------------------------------------------------------------------------------------------------------------------------------------------------------------------------------------------------------------------------------------------------------------------------------------------------------------------------------------------------------------------------------------------------------------------------------------------------------------------------------------------------------------------------------------------------------------------------------------------------------------------------------------------------------------------------------------------------------------------------------------------------------------------------------------------------------------------------------------------------------------------------------------------------------------------------------------------------------------------------------------------------------------------------------------------------------------------------------------------------------------------------------------------------------------------------------------------------------------------------------------------------------------------------------------------------------------------------------------------------------------------------------------------------------------------------------------------------------------------------------------------------------------------------------------------------------------------------------------------------------------------------------------------------------------------------------------------|----|----------------------|-----|--------|
| aa | Screw<br>(4.5 x 42mm) | 4   | 8) Special Contraction of the Co | 99 | Pull                 | 2   |        |
| bb | Wooden Dowel          | 8   |                                                                                                                                                                                                                                                                                                                                                                                                                                                                                                                                                                                                                                                                                                                                                                                                                                                                                                                                                                                                                                                                                                                                                                                                                                                                                                                                                                                                                                                                                                                                                                                                                                                                                                                                                                                                                                                                                                                                                                                                                                                                                                                                | hh | Screw<br>(M5 x 25mm) | 4   | +      |
| СС | Cam                   | 16  |                                                                                                                                                                                                                                                                                                                                                                                                                                                                                                                                                                                                                                                                                                                                                                                                                                                                                                                                                                                                                                                                                                                                                                                                                                                                                                                                                                                                                                                                                                                                                                                                                                                                                                                                                                                                                                                                                                                                                                                                                                                                                                                                | ii | Hinge                | 8   |        |
| dd | Metal Dowel           | 16  |                                                                                                                                                                                                                                                                                                                                                                                                                                                                                                                                                                                                                                                                                                                                                                                                                                                                                                                                                                                                                                                                                                                                                                                                                                                                                                                                                                                                                                                                                                                                                                                                                                                                                                                                                                                                                                                                                                                                                                                                                                                                                                                                | jj | Shelf Pin            | 8   |        |
| ee | Foot                  | 4   |                                                                                                                                                                                                                                                                                                                                                                                                                                                                                                                                                                                                                                                                                                                                                                                                                                                                                                                                                                                                                                                                                                                                                                                                                                                                                                                                                                                                                                                                                                                                                                                                                                                                                                                                                                                                                                                                                                                                                                                                                                                                                                                                | kk | Spring Washer        | 4   | 0      |
|    |                       |     |                                                                                                                                                                                                                                                                                                                                                                                                                                                                                                                                                                                                                                                                                                                                                                                                                                                                                                                                                                                                                                                                                                                                                                                                                                                                                                                                                                                                                                                                                                                                                                                                                                                                                                                                                                                                                                                                                                                                                                                                                                                                                                                                | II | Corner Support       | 12  |        |
| ff | Screw<br>(3.5x12mm)   | 48  | Disson                                                                                                                                                                                                                                                                                                                                                                                                                                                                                                                                                                                                                                                                                                                                                                                                                                                                                                                                                                                                                                                                                                                                                                                                                                                                                                                                                                                                                                                                                                                                                                                                                                                                                                                                                                                                                                                                                                                                                                                                                                                                                                                         | mm | Screw                | 12  | Danne. |
|    |                       |     | D. S.                                                                                                                                                                                                                                                                                                                                                                                                                                                                                                                                                                                                                                                                                                                                                                                                                                                                                                                                                                                                                                                                                                                                                                                                                                                                                                                                                                                                                                                                                                                                                                                                                                                                                                                                                                                                                                                                                                                                                                                                                                                                                                                          | nn | Touch-up Paint       | 1   |        |