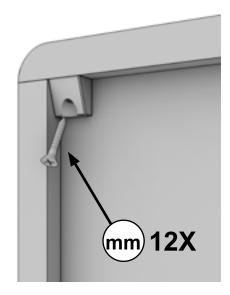

| #  | DESCRIPTION           | QTY | IMAGE                                                                                                                                                                                                                                                                                                                                                                                                                                                                                                                                                                                                                                                                                                                                                                                                                                                                                                                                                                                                                                                                                                                                                                                                                                                                                                                                                                                                                                                                                                                                                                                                                                                                                                                                                                                                                                                                                                                                                                                                                                                                                                                          | #  | DESCRIPTION          | QTY | IMAGE  |
|----|-----------------------|-----|--------------------------------------------------------------------------------------------------------------------------------------------------------------------------------------------------------------------------------------------------------------------------------------------------------------------------------------------------------------------------------------------------------------------------------------------------------------------------------------------------------------------------------------------------------------------------------------------------------------------------------------------------------------------------------------------------------------------------------------------------------------------------------------------------------------------------------------------------------------------------------------------------------------------------------------------------------------------------------------------------------------------------------------------------------------------------------------------------------------------------------------------------------------------------------------------------------------------------------------------------------------------------------------------------------------------------------------------------------------------------------------------------------------------------------------------------------------------------------------------------------------------------------------------------------------------------------------------------------------------------------------------------------------------------------------------------------------------------------------------------------------------------------------------------------------------------------------------------------------------------------------------------------------------------------------------------------------------------------------------------------------------------------------------------------------------------------------------------------------------------------|----|----------------------|-----|--------|
| aa | Screw<br>(4.5 x 42mm) | 4   | 8) Special Contraction of the Co | 99 | Pull                 | 2   |        |
| bb | Wooden Dowel          | 8   |                                                                                                                                                                                                                                                                                                                                                                                                                                                                                                                                                                                                                                                                                                                                                                                                                                                                                                                                                                                                                                                                                                                                                                                                                                                                                                                                                                                                                                                                                                                                                                                                                                                                                                                                                                                                                                                                                                                                                                                                                                                                                                                                | hh | Screw<br>(M5 x 25mm) | 4   | +      |
| СС | Cam                   | 16  |                                                                                                                                                                                                                                                                                                                                                                                                                                                                                                                                                                                                                                                                                                                                                                                                                                                                                                                                                                                                                                                                                                                                                                                                                                                                                                                                                                                                                                                                                                                                                                                                                                                                                                                                                                                                                                                                                                                                                                                                                                                                                                                                | ii | Hinge                | 8   |        |
| dd | Metal Dowel           | 16  |                                                                                                                                                                                                                                                                                                                                                                                                                                                                                                                                                                                                                                                                                                                                                                                                                                                                                                                                                                                                                                                                                                                                                                                                                                                                                                                                                                                                                                                                                                                                                                                                                                                                                                                                                                                                                                                                                                                                                                                                                                                                                                                                | jj | Shelf Pin            | 8   |        |
| ee | Foot                  | 4   |                                                                                                                                                                                                                                                                                                                                                                                                                                                                                                                                                                                                                                                                                                                                                                                                                                                                                                                                                                                                                                                                                                                                                                                                                                                                                                                                                                                                                                                                                                                                                                                                                                                                                                                                                                                                                                                                                                                                                                                                                                                                                                                                | kk | Spring Washer        | 4   | 0      |
|    |                       |     |                                                                                                                                                                                                                                                                                                                                                                                                                                                                                                                                                                                                                                                                                                                                                                                                                                                                                                                                                                                                                                                                                                                                                                                                                                                                                                                                                                                                                                                                                                                                                                                                                                                                                                                                                                                                                                                                                                                                                                                                                                                                                                                                | II | Corner Support       | 12  |        |
| ff | Screw<br>(3.5x12mm)   | 48  | Disson                                                                                                                                                                                                                                                                                                                                                                                                                                                                                                                                                                                                                                                                                                                                                                                                                                                                                                                                                                                                                                                                                                                                                                                                                                                                                                                                                                                                                                                                                                                                                                                                                                                                                                                                                                                                                                                                                                                                                                                                                                                                                                                         | mm | Screw                | 12  | Danne. |
|    |                       |     | D. S.                                                                                                                                                                                                                                                                                                                                                                                                                                                                                                                                                                                                                                                                                                                                                                                                                                                                                                                                                                                                                                                                                                                                                                                                                                                                                                                                                                                                                                                                                                                                                                                                                                                                                                                                                                                                                                                                                                                                                                                                                                                                                                                          | nn | Touch-up Paint       | 1   |        |