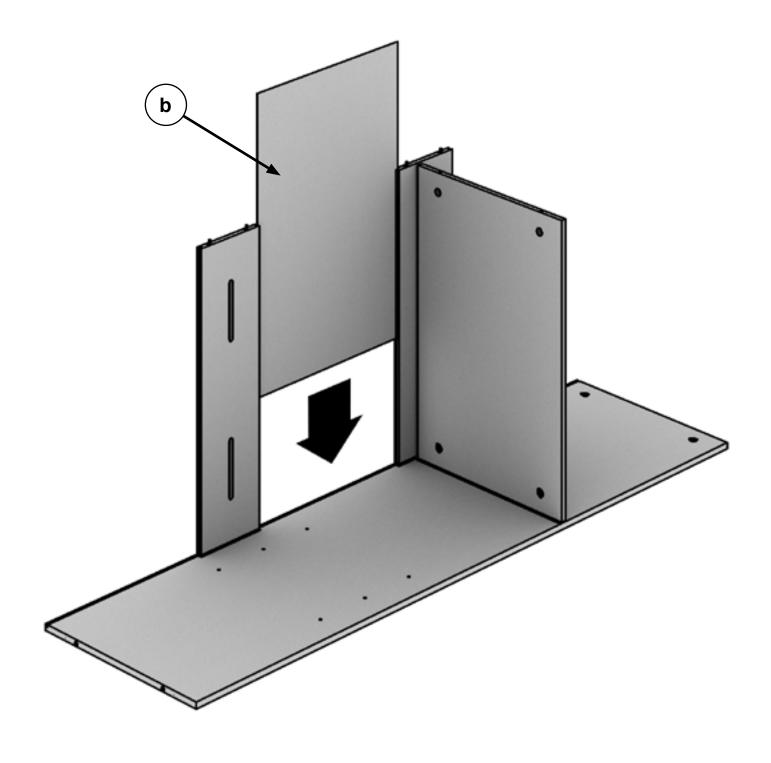

#### **BEFORE YOU BEGIN**

CAM STYLE FASTENERS ARE USED THROUGHOUT THE ASSEMBLY OF THIS CABINET. ASSEMBLE ALL CAMS AS SHOWN BELOW.