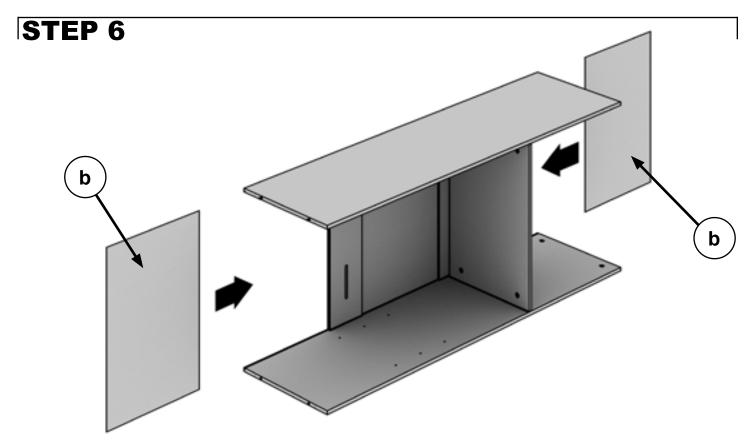

| nn | Touch-up Paint       | 1   |        |

#### **BEFORE YOU BEGIN**

CAM STYLE FASTENERS ARE USED THROUGHOUT THE ASSEMBLY OF THIS CABINET. ASSEMBLE ALL CAMS AS SHOWN BELOW.



#### **WHEN YOU FINISH**

ADDING CORNER SUPPORTS TO THE BACK WILL GREATLY INCREASE THE STRENGTH OF YOUR CABINET.







PAGE 4

























NOTE:
BE VERY CAREFUL LIFTING CABINET





PAGE 12





PAGE 14