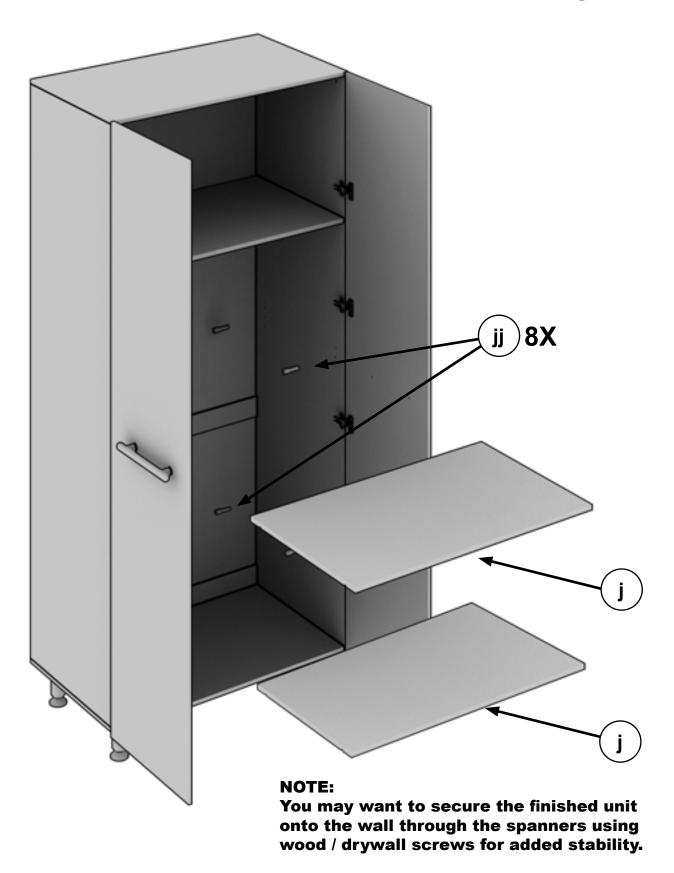

## PARTS LIST Ulti MATE

Using the Parts List below, check to make sure all parts are included. Instructions will reference Part Letters found in this list. In the event that parts are missing or damaged.

Using the Parts List below, check to make sure all parts are included. Instructions will reference Part Letters found in this list. In the event that parts are missing or damaged.

PLEASE CALL: 800-344-7005

| #  | DESCRIPTION           | QTY | IMAGE                                                                                                                                                                                                                                                                                                                                                                                                                                                                                                                                                                                                                                                                                                                                                                                                                                                                                                                                                                                                                                                                                                                                                                                                                                                                                                                                                                                                                                                                                                                                                                                                                                                                                                                                                                                                                                                                                                                                                                                                                                                                                                                          | #  | DESCRIPTION          | QTY | IMAGE  |
|----|-----------------------|-----|--------------------------------------------------------------------------------------------------------------------------------------------------------------------------------------------------------------------------------------------------------------------------------------------------------------------------------------------------------------------------------------------------------------------------------------------------------------------------------------------------------------------------------------------------------------------------------------------------------------------------------------------------------------------------------------------------------------------------------------------------------------------------------------------------------------------------------------------------------------------------------------------------------------------------------------------------------------------------------------------------------------------------------------------------------------------------------------------------------------------------------------------------------------------------------------------------------------------------------------------------------------------------------------------------------------------------------------------------------------------------------------------------------------------------------------------------------------------------------------------------------------------------------------------------------------------------------------------------------------------------------------------------------------------------------------------------------------------------------------------------------------------------------------------------------------------------------------------------------------------------------------------------------------------------------------------------------------------------------------------------------------------------------------------------------------------------------------------------------------------------------|----|----------------------|-----|--------|
| aa | Screw<br>(4.5 x 42mm) | 4   | 8) Special Contraction of the Co | 99 | Pull                 | 2   |        |
| bb | Wooden Dowel          | 8   |                                                                                                                                                                                                                                                                                                                                                                                                                                                                                                                                                                                                                                                                                                                                                                                                                                                                                                                                                                                                                                                                                                                                                                                                                                                                                                                                                                                                                                                                                                                                                                                                                                                                                                                                                                                                                                                                                                                                                                                                                                                                                                                                | hh | Screw<br>(M5 x 25mm) | 4   | +      |
| СС | Cam                   | 16  |                                                                                                                                                                                                                                                                                                                                                                                                                                                                                                                                                                                                                                                                                                                                                                                                                                                                                                                                                                                                                                                                                                                                                                                                                                                                                                                                                                                                                                                                                                                                                                                                                                                                                                                                                                                                                                                                                                                                                                                                                                                                                                                                | ii | Hinge                | 8   |        |
| dd | Metal Dowel           | 16  |                                                                                                                                                                                                                                                                                                                                                                                                                                                                                                                                                                                                                                                                                                                                                                                                                                                                                                                                                                                                                                                                                                                                                                                                                                                                                                                                                                                                                                                                                                                                                                                                                                                                                                                                                                                                                                                                                                                                                                                                                                                                                                                                | jj | Shelf Pin            | 8   |        |
| ee | Foot                  | 4   |                                                                                                                                                                                                                                                                                                                                                                                                                                                                                                                                                                                                                                                                                                                                                                                                                                                                                                                                                                                                                                                                                                                                                                                                                                                                                                                                                                                                                                                                                                                                                                                                                                                                                                                                                                                                                                                                                                                                                                                                                                                                                                                                | kk | Spring Washer        | 4   | 0      |
|    |                       |     |                                                                                                                                                                                                                                                                                                                                                                                                                                                                                                                                                                                                                                                                                                                                                                                                                                                                                                                                                                                                                                                                                                                                                                                                                                                                                                                                                                                                                                                                                                                                                                                                                                                                                                                                                                                                                                                                                                                                                                                                                                                                                                                                | II | Corner Support       | 12  |        |
| ff | Screw<br>(3.5x12mm)   | 48  | Disson                                                                                                                                                                                                                                                                                                                                                                                                                                                                                                                                                                                                                                                                                                                                                                                                                                                                                                                                                                                                                                                                                                                                                                                                                                                                                                                                                                                                                                                                                                                                                                                                                                                                                                                                                                                                                                                                                                                                                                                                                                                                                                                         | mm | Screw                | 12  | Danne. |
|    |                       |     | D. S.                                                                                                                                                                                                                                                                                                                                                                                                                                                                                                                                                                                                                                                                                                                                                                                                                                                                                                                                                                                                                                                                                                                                                                                                                                                                                                                                                                                                                                                                                                                                                                                                                                                                                                                                                                                                                                                                                                                                                                                                                                                                                                                          | nn | Touch-up Paint       | 1   |        |