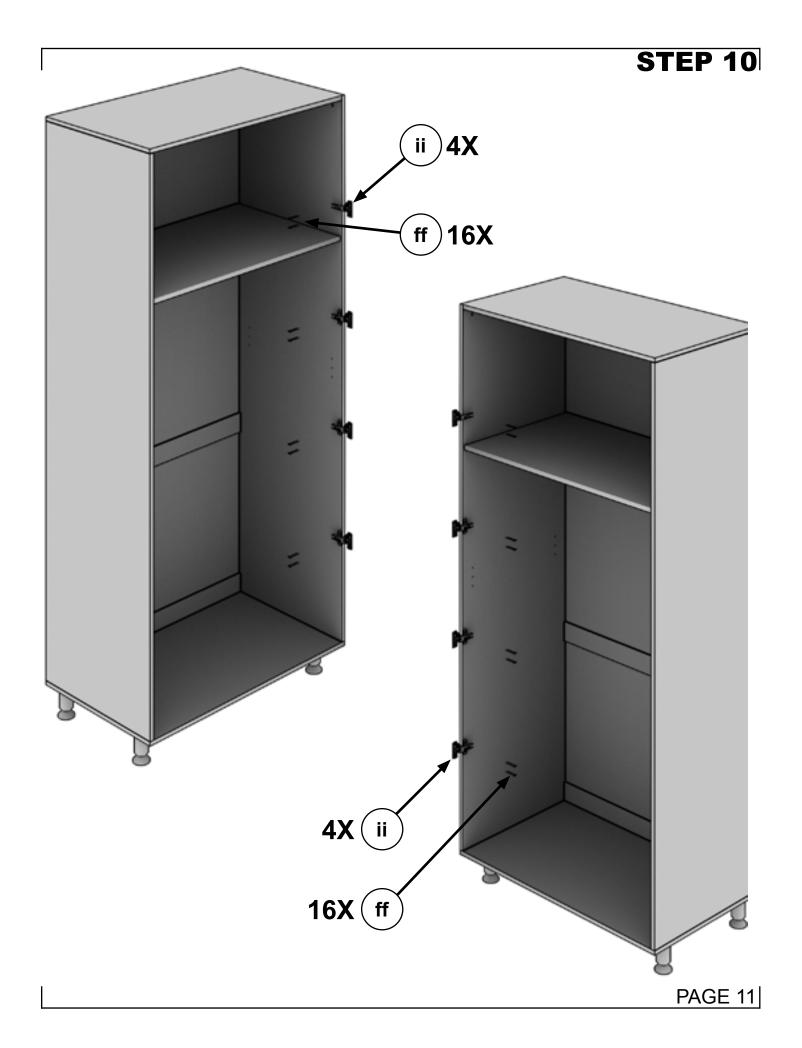

| #  | DESCRIPTION           | QTY | IMAGE                                                                                                                                                                                                                                                                                                                                                                                                                                                                                                                                                                                                                                                                                                                                                                                                                                                                                                                                                                                                                                                                                                                                                                                                                                                                                                                                                                                                                                                                                                                                                                                                                                                                                                                                                                                                                                                                                                                                                                                                                                                                                                                          | #  | DESCRIPTION          | QTY | IMAGE  |
|----|-----------------------|-----|--------------------------------------------------------------------------------------------------------------------------------------------------------------------------------------------------------------------------------------------------------------------------------------------------------------------------------------------------------------------------------------------------------------------------------------------------------------------------------------------------------------------------------------------------------------------------------------------------------------------------------------------------------------------------------------------------------------------------------------------------------------------------------------------------------------------------------------------------------------------------------------------------------------------------------------------------------------------------------------------------------------------------------------------------------------------------------------------------------------------------------------------------------------------------------------------------------------------------------------------------------------------------------------------------------------------------------------------------------------------------------------------------------------------------------------------------------------------------------------------------------------------------------------------------------------------------------------------------------------------------------------------------------------------------------------------------------------------------------------------------------------------------------------------------------------------------------------------------------------------------------------------------------------------------------------------------------------------------------------------------------------------------------------------------------------------------------------------------------------------------------|----|----------------------|-----|--------|
| aa | Screw<br>(4.5 x 42mm) | 4   | 8) Special Contraction of the Co | 99 | Pull                 | 2   |        |
| bb | Wooden Dowel          | 8   |                                                                                                                                                                                                                                                                                                                                                                                                                                                                                                                                                                                                                                                                                                                                                                                                                                                                                                                                                                                                                                                                                                                                                                                                                                                                                                                                                                                                                                                                                                                                                                                                                                                                                                                                                                                                                                                                                                                                                                                                                                                                                                                                | hh | Screw<br>(M5 x 25mm) | 4   | +      |
| СС | Cam                   | 16  |                                                                                                                                                                                                                                                                                                                                                                                                                                                                                                                                                                                                                                                                                                                                                                                                                                                                                                                                                                                                                                                                                                                                                                                                                                                                                                                                                                                                                                                                                                                                                                                                                                                                                                                                                                                                                                                                                                                                                                                                                                                                                                                                | ii | Hinge                | 8   |        |
| dd | Metal Dowel           | 16  |                                                                                                                                                                                                                                                                                                                                                                                                                                                                                                                                                                                                                                                                                                                                                                                                                                                                                                                                                                                                                                                                                                                                                                                                                                                                                                                                                                                                                                                                                                                                                                                                                                                                                                                                                                                                                                                                                                                                                                                                                                                                                                                                | jj | Shelf Pin            | 8   |        |
| ee | Foot                  | 4   |                                                                                                                                                                                                                                                                                                                                                                                                                                                                                                                                                                                                                                                                                                                                                                                                                                                                                                                                                                                                                                                                                                                                                                                                                                                                                                                                                                                                                                                                                                                                                                                                                                                                                                                                                                                                                                                                                                                                                                                                                                                                                                                                | kk | Spring Washer        | 4   | 0      |
|    |                       |     |                                                                                                                                                                                                                                                                                                                                                                                                                                                                                                                                                                                                                                                                                                                                                                                                                                                                                                                                                                                                                                                                                                                                                                                                                                                                                                                                                                                                                                                                                                                                                                                                                                                                                                                                                                                                                                                                                                                                                                                                                                                                                                                                | II | Corner Support       | 12  |        |
| ff | Screw<br>(3.5x12mm)   | 48  | Disson                                                                                                                                                                                                                                                                                                                                                                                                                                                                                                                                                                                                                                                                                                                                                                                                                                                                                                                                                                                                                                                                                                                                                                                                                                                                                                                                                                                                                                                                                                                                                                                                                                                                                                                                                                                                                                                                                                                                                                                                                                                                                                                         | mm | Screw                | 12  | Danne. |
|    |                       |     | D. S.                                                                                                                                                                                                                                                                                                                                                                                                                                                                                                                                                                                                                                                                                                                                                                                                                                                                                                                                                                                                                                                                                                                                                                                                                                                                                                                                                                                                                                                                                                                                                                                                                                                                                                                                                                                                                                                                                                                                                                                                                                                                                                                          | nn | Touch-up Paint       | 1   |        |