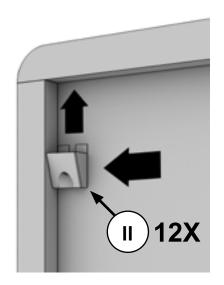

| #  | DESCRIPTION           | QTY | IMAGE                                                                                                                                                                                                                                                                                                                                                                                                                                                                                                                                                                                                                                                                                                                                                                                                                                                                                                                                                                                                                                                                                                                                                                                                                                                                                                                                                                                                                                                                                                                                                                                                                                                                                                                                                                                                                                                                                                                                                                                                                                                                                                                          | #  | DESCRIPTION          | QTY | IMAGE  |
|----|-----------------------|-----|--------------------------------------------------------------------------------------------------------------------------------------------------------------------------------------------------------------------------------------------------------------------------------------------------------------------------------------------------------------------------------------------------------------------------------------------------------------------------------------------------------------------------------------------------------------------------------------------------------------------------------------------------------------------------------------------------------------------------------------------------------------------------------------------------------------------------------------------------------------------------------------------------------------------------------------------------------------------------------------------------------------------------------------------------------------------------------------------------------------------------------------------------------------------------------------------------------------------------------------------------------------------------------------------------------------------------------------------------------------------------------------------------------------------------------------------------------------------------------------------------------------------------------------------------------------------------------------------------------------------------------------------------------------------------------------------------------------------------------------------------------------------------------------------------------------------------------------------------------------------------------------------------------------------------------------------------------------------------------------------------------------------------------------------------------------------------------------------------------------------------------|----|----------------------|-----|--------|
| aa | Screw<br>(4.5 x 42mm) | 4   | 8) Special Contraction of the Co | 99 | Pull                 | 2   |        |
| bb | Wooden Dowel          | 8   |                                                                                                                                                                                                                                                                                                                                                                                                                                                                                                                                                                                                                                                                                                                                                                                                                                                                                                                                                                                                                                                                                                                                                                                                                                                                                                                                                                                                                                                                                                                                                                                                                                                                                                                                                                                                                                                                                                                                                                                                                                                                                                                                | hh | Screw<br>(M5 x 25mm) | 4   | +      |
| СС | Cam                   | 16  |                                                                                                                                                                                                                                                                                                                                                                                                                                                                                                                                                                                                                                                                                                                                                                                                                                                                                                                                                                                                                                                                                                                                                                                                                                                                                                                                                                                                                                                                                                                                                                                                                                                                                                                                                                                                                                                                                                                                                                                                                                                                                                                                | ii | Hinge                | 8   |        |
| dd | Metal Dowel           | 16  |                                                                                                                                                                                                                                                                                                                                                                                                                                                                                                                                                                                                                                                                                                                                                                                                                                                                                                                                                                                                                                                                                                                                                                                                                                                                                                                                                                                                                                                                                                                                                                                                                                                                                                                                                                                                                                                                                                                                                                                                                                                                                                                                | jj | Shelf Pin            | 8   |        |
| ee | Foot                  | 4   |                                                                                                                                                                                                                                                                                                                                                                                                                                                                                                                                                                                                                                                                                                                                                                                                                                                                                                                                                                                                                                                                                                                                                                                                                                                                                                                                                                                                                                                                                                                                                                                                                                                                                                                                                                                                                                                                                                                                                                                                                                                                                                                                | kk | Spring Washer        | 4   | 0      |
|    |                       |     |                                                                                                                                                                                                                                                                                                                                                                                                                                                                                                                                                                                                                                                                                                                                                                                                                                                                                                                                                                                                                                                                                                                                                                                                                                                                                                                                                                                                                                                                                                                                                                                                                                                                                                                                                                                                                                                                                                                                                                                                                                                                                                                                | II | Corner Support       | 12  |        |
| ff | Screw<br>(3.5x12mm)   | 48  | Disson                                                                                                                                                                                                                                                                                                                                                                                                                                                                                                                                                                                                                                                                                                                                                                                                                                                                                                                                                                                                                                                                                                                                                                                                                                                                                                                                                                                                                                                                                                                                                                                                                                                                                                                                                                                                                                                                                                                                                                                                                                                                                                                         | mm | Screw                | 12  | Danne. |
|    |                       |     | D. S.                                                                                                                                                                                                                                                                                                                                                                                                                                                                                                                                                                                                                                                                                                                                                                                                                                                                                                                                                                                                                                                                                                                                                                                                                                                                                                                                                                                                                                                                                                                                                                                                                                                                                                                                                                                                                                                                                                                                                                                                                                                                                                                          | nn | Touch-up Paint       | 1   |        |