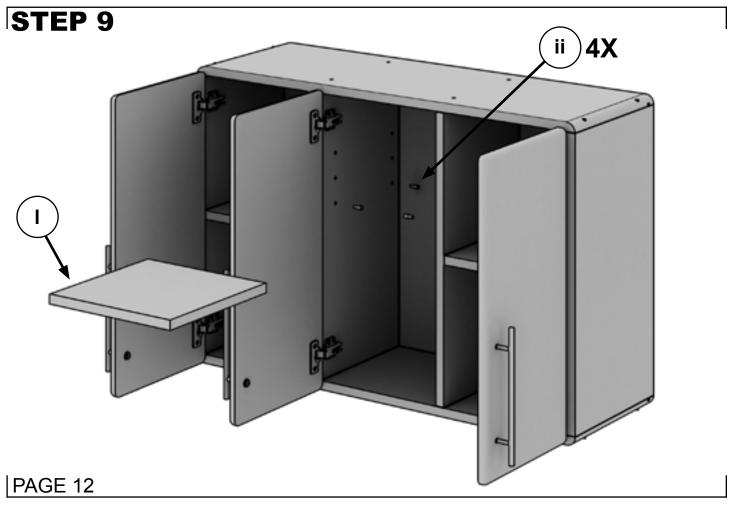

| #  | DESCRIPTION           | QTY | IMAGE                                                                                                                                                                                                                                                                                                                                                                                                                                                                                                                                                                                                                                                                                                                                                                                                                                                                                                                                                                                                                                                                                                                                                                                                                                                                                                                                                                                                                                                                                                                                                                                                                                                                                                                                                                                                                                                                                                                                                                                                                                                                                                                         | #  | DESCRIPTION          | QTY | IMAGE |
|----|-----------------------|-----|-------------------------------------------------------------------------------------------------------------------------------------------------------------------------------------------------------------------------------------------------------------------------------------------------------------------------------------------------------------------------------------------------------------------------------------------------------------------------------------------------------------------------------------------------------------------------------------------------------------------------------------------------------------------------------------------------------------------------------------------------------------------------------------------------------------------------------------------------------------------------------------------------------------------------------------------------------------------------------------------------------------------------------------------------------------------------------------------------------------------------------------------------------------------------------------------------------------------------------------------------------------------------------------------------------------------------------------------------------------------------------------------------------------------------------------------------------------------------------------------------------------------------------------------------------------------------------------------------------------------------------------------------------------------------------------------------------------------------------------------------------------------------------------------------------------------------------------------------------------------------------------------------------------------------------------------------------------------------------------------------------------------------------------------------------------------------------------------------------------------------------|----|----------------------|-----|-------|
| аа | Screw<br>(4.5 x 42mm) | 23  | 8) SOSSIERIO DE LA CONTROL DE | 99 | Screw<br>(M5 x 25mm) | 6   | +     |
| bb | Wooden Dowel          | 8   |                                                                                                                                                                                                                                                                                                                                                                                                                                                                                                                                                                                                                                                                                                                                                                                                                                                                                                                                                                                                                                                                                                                                                                                                                                                                                                                                                                                                                                                                                                                                                                                                                                                                                                                                                                                                                                                                                                                                                                                                                                                                                                                               | hh | Hinge                | 6   |       |
| СС | Cam                   | 12  |                                                                                                                                                                                                                                                                                                                                                                                                                                                                                                                                                                                                                                                                                                                                                                                                                                                                                                                                                                                                                                                                                                                                                                                                                                                                                                                                                                                                                                                                                                                                                                                                                                                                                                                                                                                                                                                                                                                                                                                                                                                                                                                               | ii | Shelf Pin            | 4   |       |
| dd | Metal Dowel           | 12  |                                                                                                                                                                                                                                                                                                                                                                                                                                                                                                                                                                                                                                                                                                                                                                                                                                                                                                                                                                                                                                                                                                                                                                                                                                                                                                                                                                                                                                                                                                                                                                                                                                                                                                                                                                                                                                                                                                                                                                                                                                                                                                                               | jj | Wall Anchor          | 6   |       |
| ee | Screw<br>(3.5 x 12mm) | 36  | Designation.                                                                                                                                                                                                                                                                                                                                                                                                                                                                                                                                                                                                                                                                                                                                                                                                                                                                                                                                                                                                                                                                                                                                                                                                                                                                                                                                                                                                                                                                                                                                                                                                                                                                                                                                                                                                                                                                                                                                                                                                                                                                                                                  | kk | Spring Washer        | 6   | 0     |
|    |                       |     |                                                                                                                                                                                                                                                                                                                                                                                                                                                                                                                                                                                                                                                                                                                                                                                                                                                                                                                                                                                                                                                                                                                                                                                                                                                                                                                                                                                                                                                                                                                                                                                                                                                                                                                                                                                                                                                                                                                                                                                                                                                                                                                               | II | Corner Support       | 2   |       |
| ff | Pull                  | 3   |                                                                                                                                                                                                                                                                                                                                                                                                                                                                                                                                                                                                                                                                                                                                                                                                                                                                                                                                                                                                                                                                                                                                                                                                                                                                                                                                                                                                                                                                                                                                                                                                                                                                                                                                                                                                                                                                                                                                                                                                                                                                                                                               | mm | Screw                | 2   | Danne |
|    |                       |     |                                                                                                                                                                                                                                                                                                                                                                                                                                                                                                                                                                                                                                                                                                                                                                                                                                                                                                                                                                                                                                                                                                                                                                                                                                                                                                                                                                                                                                                                                                                                                                                                                                                                                                                                                                                                                                                                                                                                                                                                                                                                                                                               | nn | Touch-up Paint       | 1   |       |