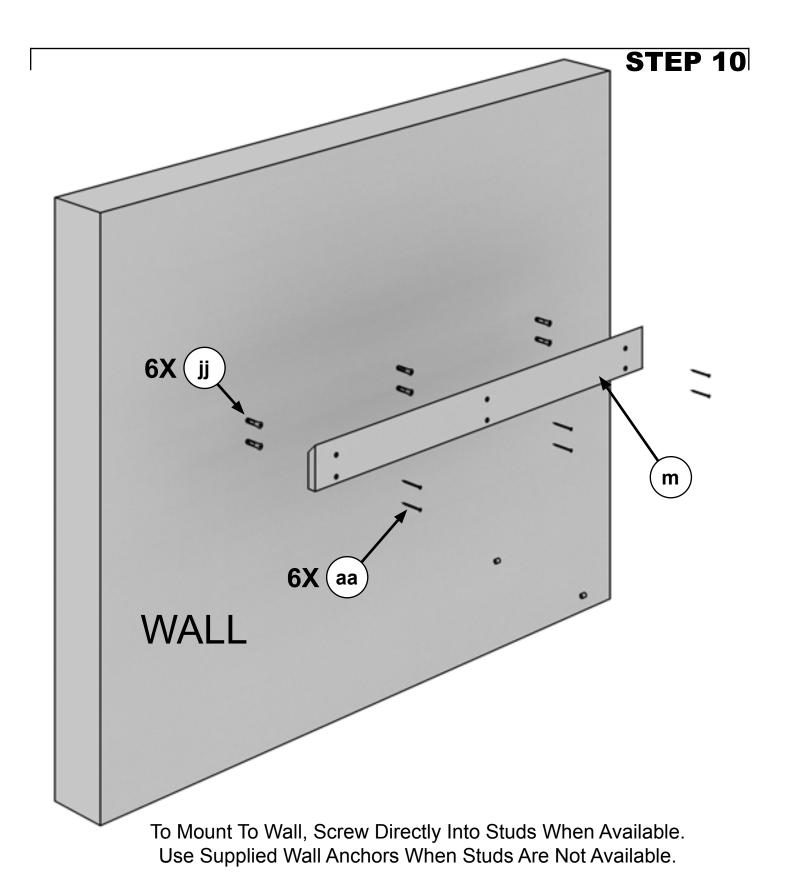

#### LARGE (36") HANGING WALL CABINET Model Number # GA-08

Heavy Duty, Three Door, Three Shelf, Wall Hanging Cabinet

#### **BEFORE YOU BEGIN**

CAM STYLE FASTENERS ARE USED THROUGHOUT THE ASSEMBLY OF THIS CABINET. ASSEMBLE ALL CAMS AS SHOWN BELOW.