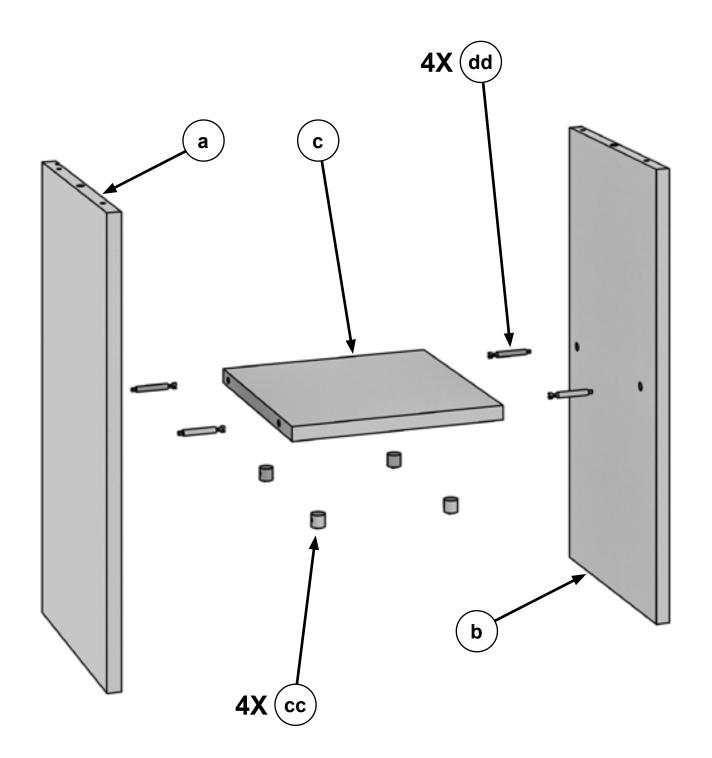

# PARTS LIST Ulti MATE

Using the Parts List below, check to make sure all parts are included. Instructions will reference Part Letters found in this list. In the event that parts are missing or damaged.

Using the Parts List below, check to make sure all parts are included. Instructions will reference Part Letters found in this list. In the event that parts are missing or damaged.

PLEASE CALL: 800-344-7005

| #  | DESCRIPTION           | QTY | IMAGE                                                                                                                                                                                                                                                                                                                                                                                                                                                                                                                                                                                                                                                                                                                                                                                                                                                                                                                                                                                                                                                                                                                                                                                                                                                                                                                                                                                                                                                                                                                                                                                                                                                                                                                                                                                                                                                                                                                                                                                                                                                                                                                         | #  | DESCRIPTION          | QTY | IMAGE |
|----|-----------------------|-----|-------------------------------------------------------------------------------------------------------------------------------------------------------------------------------------------------------------------------------------------------------------------------------------------------------------------------------------------------------------------------------------------------------------------------------------------------------------------------------------------------------------------------------------------------------------------------------------------------------------------------------------------------------------------------------------------------------------------------------------------------------------------------------------------------------------------------------------------------------------------------------------------------------------------------------------------------------------------------------------------------------------------------------------------------------------------------------------------------------------------------------------------------------------------------------------------------------------------------------------------------------------------------------------------------------------------------------------------------------------------------------------------------------------------------------------------------------------------------------------------------------------------------------------------------------------------------------------------------------------------------------------------------------------------------------------------------------------------------------------------------------------------------------------------------------------------------------------------------------------------------------------------------------------------------------------------------------------------------------------------------------------------------------------------------------------------------------------------------------------------------------|----|----------------------|-----|-------|
| аа | Screw<br>(4.5 x 42mm) | 23  | 8) SOSSIERIO DE LA CONTROL DE | 99 | Screw<br>(M5 x 25mm) | 6   | +     |
| bb | Wooden Dowel          | 8   |                                                                                                                                                                                                                                                                                                                                                                                                                                                                                                                                                                                                                                                                                                                                                                                                                                                                                                                                                                                                                                                                                                                                                                                                                                                                                                                                                                                                                                                                                                                                                                                                                                                                                                                                                                                                                                                                                                                                                                                                                                                                                                                               | hh | Hinge                | 6   |       |
| СС | Cam                   | 12  |                                                                                                                                                                                                                                                                                                                                                                                                                                                                                                                                                                                                                                                                                                                                                                                                                                                                                                                                                                                                                                                                                                                                                                                                                                                                                                                                                                                                                                                                                                                                                                                                                                                                                                                                                                                                                                                                                                                                                                                                                                                                                                                               | ii | Shelf Pin            | 4   |       |
| dd | Metal Dowel           | 12  |                                                                                                                                                                                                                                                                                                                                                                                                                                                                                                                                                                                                                                                                                                                                                                                                                                                                                                                                                                                                                                                                                                                                                                                                                                                                                                                                                                                                                                                                                                                                                                                                                                                                                                                                                                                                                                                                                                                                                                                                                                                                                                                               | jj | Wall Anchor          | 6   |       |
| ee | Screw<br>(3.5 x 12mm) | 36  | Designation.                                                                                                                                                                                                                                                                                                                                                                                                                                                                                                                                                                                                                                                                                                                                                                                                                                                                                                                                                                                                                                                                                                                                                                                                                                                                                                                                                                                                                                                                                                                                                                                                                                                                                                                                                                                                                                                                                                                                                                                                                                                                                                                  | kk | Spring Washer        | 6   | 0     |
|    |                       |     |                                                                                                                                                                                                                                                                                                                                                                                                                                                                                                                                                                                                                                                                                                                                                                                                                                                                                                                                                                                                                                                                                                                                                                                                                                                                                                                                                                                                                                                                                                                                                                                                                                                                                                                                                                                                                                                                                                                                                                                                                                                                                                                               | II | Corner Support       | 2   |       |
| ff | Pull                  | 3   |                                                                                                                                                                                                                                                                                                                                                                                                                                                                                                                                                                                                                                                                                                                                                                                                                                                                                                                                                                                                                                                                                                                                                                                                                                                                                                                                                                                                                                                                                                                                                                                                                                                                                                                                                                                                                                                                                                                                                                                                                                                                                                                               | mm | Screw                | 2   | Danne |
|    |                       |     |                                                                                                                                                                                                                                                                                                                                                                                                                                                                                                                                                                                                                                                                                                                                                                                                                                                                                                                                                                                                                                                                                                                                                                                                                                                                                                                                                                                                                                                                                                                                                                                                                                                                                                                                                                                                                                                                                                                                                                                                                                                                                                                               | nn | Touch-up Paint       | 1   |       |