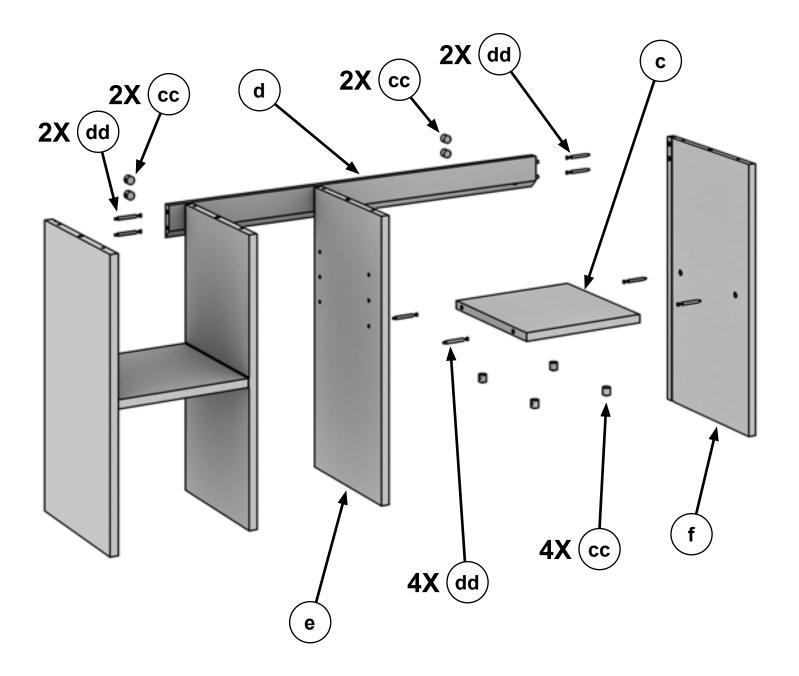

# PARTS LIST Ulti MATE

Using the Parts List below, check to make sure all parts are included. Instructions will reference Part Letters found in this list. In the event that parts are missing or damaged.

PLEASE CALL: 800-344-7005

TOOLS NEEDED FOR ASSEMBLY

Flat Screw Driver

**Rubber Mallet** 

| # | DESCRIPTION                | QTY | IMAGE             | # | DESCRIPTION              | QTY | IMAGE |
|---|----------------------------|-----|-------------------|---|--------------------------|-----|-------|
| а | Side Panel<br>(LEFT)       | 1   |                   | h | Top Panel                | 1   |       |
| b | Center Panel<br>(LEFT)     | 1   |                   | i | Cabinet Back<br>Panel    | 1   |       |
| С | Shelf<br>(FIXED)           | 2   | $\langle \rangle$ | j | Door<br>(LEFT SWING)     | 2   |       |
| d | Hanging Cleat<br>(CABINET) | 1   |                   | k | Door<br>(RIGHT<br>SWING) | 1   |       |
| е | Center Panel<br>(RIGHT)    | 1   |                   | I | Shelf<br>(ADJUSTABLE)    | 1   |       |
| f | Side Panel<br>(RIGHT)      | 1   |                   | m | Hanging Cleat<br>(WALL)  | 1   |       |
| g | Bottom Panel               | 1   |                   |   |                          |     |       |