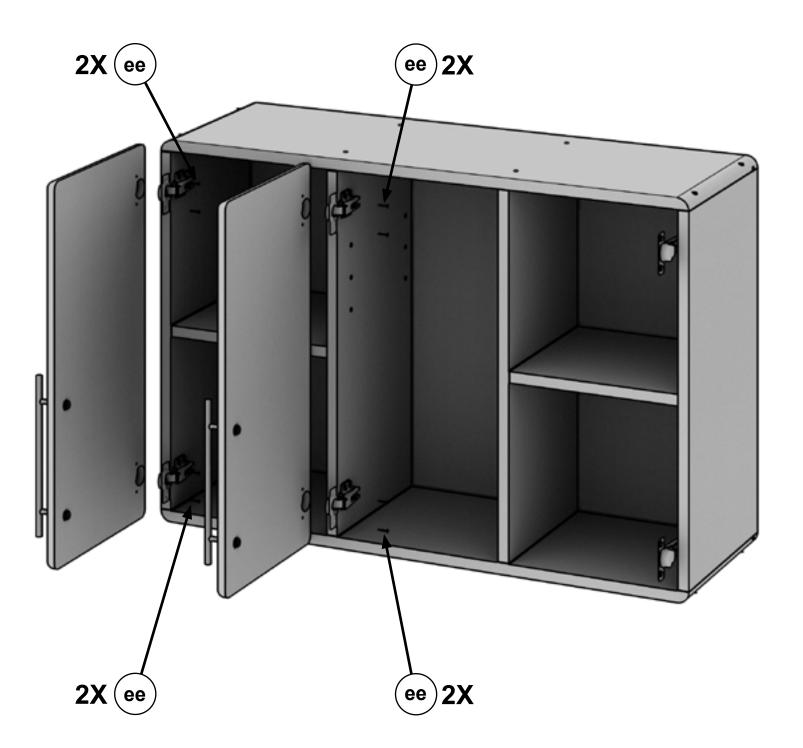

| #  | DESCRIPTION           | QTY | IMAGE                                                                                                                                                                                                                                                                                                                                                                                                                                                                                                                                                                                                                                                                                                                                                                                                                                                                                                                                                                                                                                                                                                                                                                                                                                                                                                                                                                                                                                                                                                                                                                                                                                                                                                                                                                                                                                                                                                                                                                                                                                                                                                                         | #  | DESCRIPTION          | QTY | IMAGE |
|----|-----------------------|-----|-------------------------------------------------------------------------------------------------------------------------------------------------------------------------------------------------------------------------------------------------------------------------------------------------------------------------------------------------------------------------------------------------------------------------------------------------------------------------------------------------------------------------------------------------------------------------------------------------------------------------------------------------------------------------------------------------------------------------------------------------------------------------------------------------------------------------------------------------------------------------------------------------------------------------------------------------------------------------------------------------------------------------------------------------------------------------------------------------------------------------------------------------------------------------------------------------------------------------------------------------------------------------------------------------------------------------------------------------------------------------------------------------------------------------------------------------------------------------------------------------------------------------------------------------------------------------------------------------------------------------------------------------------------------------------------------------------------------------------------------------------------------------------------------------------------------------------------------------------------------------------------------------------------------------------------------------------------------------------------------------------------------------------------------------------------------------------------------------------------------------------|----|----------------------|-----|-------|
| аа | Screw<br>(4.5 x 42mm) | 23  | 8) SOSSIERIO DE LA CONTROL DE | 99 | Screw<br>(M5 x 25mm) | 6   | +     |
| bb | Wooden Dowel          | 8   |                                                                                                                                                                                                                                                                                                                                                                                                                                                                                                                                                                                                                                                                                                                                                                                                                                                                                                                                                                                                                                                                                                                                                                                                                                                                                                                                                                                                                                                                                                                                                                                                                                                                                                                                                                                                                                                                                                                                                                                                                                                                                                                               | hh | Hinge                | 6   |       |
| СС | Cam                   | 12  |                                                                                                                                                                                                                                                                                                                                                                                                                                                                                                                                                                                                                                                                                                                                                                                                                                                                                                                                                                                                                                                                                                                                                                                                                                                                                                                                                                                                                                                                                                                                                                                                                                                                                                                                                                                                                                                                                                                                                                                                                                                                                                                               | ii | Shelf Pin            | 4   |       |
| dd | Metal Dowel           | 12  |                                                                                                                                                                                                                                                                                                                                                                                                                                                                                                                                                                                                                                                                                                                                                                                                                                                                                                                                                                                                                                                                                                                                                                                                                                                                                                                                                                                                                                                                                                                                                                                                                                                                                                                                                                                                                                                                                                                                                                                                                                                                                                                               | jj | Wall Anchor          | 6   |       |
| ee | Screw<br>(3.5 x 12mm) | 36  | Designation.                                                                                                                                                                                                                                                                                                                                                                                                                                                                                                                                                                                                                                                                                                                                                                                                                                                                                                                                                                                                                                                                                                                                                                                                                                                                                                                                                                                                                                                                                                                                                                                                                                                                                                                                                                                                                                                                                                                                                                                                                                                                                                                  | kk | Spring Washer        | 6   | 0     |
|    |                       |     |                                                                                                                                                                                                                                                                                                                                                                                                                                                                                                                                                                                                                                                                                                                                                                                                                                                                                                                                                                                                                                                                                                                                                                                                                                                                                                                                                                                                                                                                                                                                                                                                                                                                                                                                                                                                                                                                                                                                                                                                                                                                                                                               | II | Corner Support       | 2   |       |
| ff | Pull                  | 3   |                                                                                                                                                                                                                                                                                                                                                                                                                                                                                                                                                                                                                                                                                                                                                                                                                                                                                                                                                                                                                                                                                                                                                                                                                                                                                                                                                                                                                                                                                                                                                                                                                                                                                                                                                                                                                                                                                                                                                                                                                                                                                                                               | mm | Screw                | 2   | Danne |
|    |                       |     |                                                                                                                                                                                                                                                                                                                                                                                                                                                                                                                                                                                                                                                                                                                                                                                                                                                                                                                                                                                                                                                                                                                                                                                                                                                                                                                                                                                                                                                                                                                                                                                                                                                                                                                                                                                                                                                                                                                                                                                                                                                                                                                               | nn | Touch-up Paint       | 1   |       |