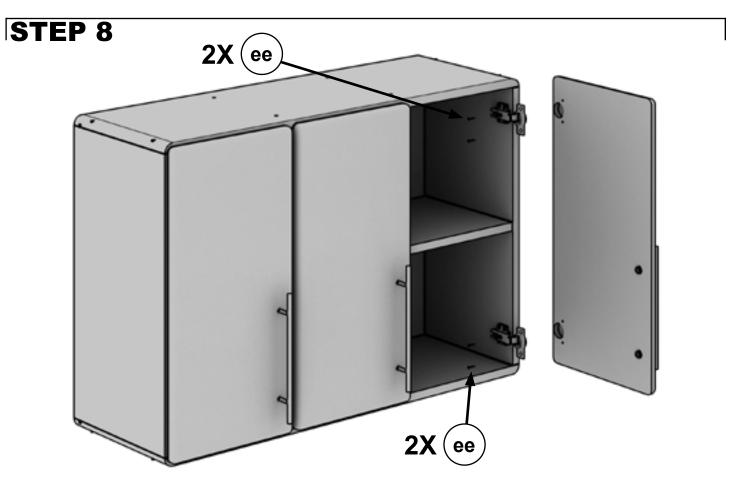

| #  | DESCRIPTION           | QTY | IMAGE                                                                                                                                                                                                                                                                                                                                                                                                                                                                                                                                                                                                                                                                                                                                                                                                                                                                                                                                                                                                                                                                                                                                                                                                                                                                                                                                                                                                                                                                                                                                                                                                                                                                                                                                                                                                                                                                                                                                                                                                                                                                                                                         | #  | DESCRIPTION          | QTY | IMAGE |
|----|-----------------------|-----|-------------------------------------------------------------------------------------------------------------------------------------------------------------------------------------------------------------------------------------------------------------------------------------------------------------------------------------------------------------------------------------------------------------------------------------------------------------------------------------------------------------------------------------------------------------------------------------------------------------------------------------------------------------------------------------------------------------------------------------------------------------------------------------------------------------------------------------------------------------------------------------------------------------------------------------------------------------------------------------------------------------------------------------------------------------------------------------------------------------------------------------------------------------------------------------------------------------------------------------------------------------------------------------------------------------------------------------------------------------------------------------------------------------------------------------------------------------------------------------------------------------------------------------------------------------------------------------------------------------------------------------------------------------------------------------------------------------------------------------------------------------------------------------------------------------------------------------------------------------------------------------------------------------------------------------------------------------------------------------------------------------------------------------------------------------------------------------------------------------------------------|----|----------------------|-----|-------|
| аа | Screw<br>(4.5 x 42mm) | 23  | 8) SOSSIERIO DE LA CONTROL DE | 99 | Screw<br>(M5 x 25mm) | 6   | +     |
| bb | Wooden Dowel          | 8   |                                                                                                                                                                                                                                                                                                                                                                                                                                                                                                                                                                                                                                                                                                                                                                                                                                                                                                                                                                                                                                                                                                                                                                                                                                                                                                                                                                                                                                                                                                                                                                                                                                                                                                                                                                                                                                                                                                                                                                                                                                                                                                                               | hh | Hinge                | 6   |       |
| СС | Cam                   | 12  |                                                                                                                                                                                                                                                                                                                                                                                                                                                                                                                                                                                                                                                                                                                                                                                                                                                                                                                                                                                                                                                                                                                                                                                                                                                                                                                                                                                                                                                                                                                                                                                                                                                                                                                                                                                                                                                                                                                                                                                                                                                                                                                               | ii | Shelf Pin            | 4   |       |
| dd | Metal Dowel           | 12  |                                                                                                                                                                                                                                                                                                                                                                                                                                                                                                                                                                                                                                                                                                                                                                                                                                                                                                                                                                                                                                                                                                                                                                                                                                                                                                                                                                                                                                                                                                                                                                                                                                                                                                                                                                                                                                                                                                                                                                                                                                                                                                                               | jj | Wall Anchor          | 6   |       |
| ee | Screw<br>(3.5 x 12mm) | 36  | Designation.                                                                                                                                                                                                                                                                                                                                                                                                                                                                                                                                                                                                                                                                                                                                                                                                                                                                                                                                                                                                                                                                                                                                                                                                                                                                                                                                                                                                                                                                                                                                                                                                                                                                                                                                                                                                                                                                                                                                                                                                                                                                                                                  | kk | Spring Washer        | 6   | 0     |
|    |                       |     |                                                                                                                                                                                                                                                                                                                                                                                                                                                                                                                                                                                                                                                                                                                                                                                                                                                                                                                                                                                                                                                                                                                                                                                                                                                                                                                                                                                                                                                                                                                                                                                                                                                                                                                                                                                                                                                                                                                                                                                                                                                                                                                               | II | Corner Support       | 2   |       |
| ff | Pull                  | 3   |                                                                                                                                                                                                                                                                                                                                                                                                                                                                                                                                                                                                                                                                                                                                                                                                                                                                                                                                                                                                                                                                                                                                                                                                                                                                                                                                                                                                                                                                                                                                                                                                                                                                                                                                                                                                                                                                                                                                                                                                                                                                                                                               | mm | Screw                | 2   | Danne |
|    |                       |     |                                                                                                                                                                                                                                                                                                                                                                                                                                                                                                                                                                                                                                                                                                                                                                                                                                                                                                                                                                                                                                                                                                                                                                                                                                                                                                                                                                                                                                                                                                                                                                                                                                                                                                                                                                                                                                                                                                                                                                                                                                                                                                                               | nn | Touch-up Paint       | 1   |       |