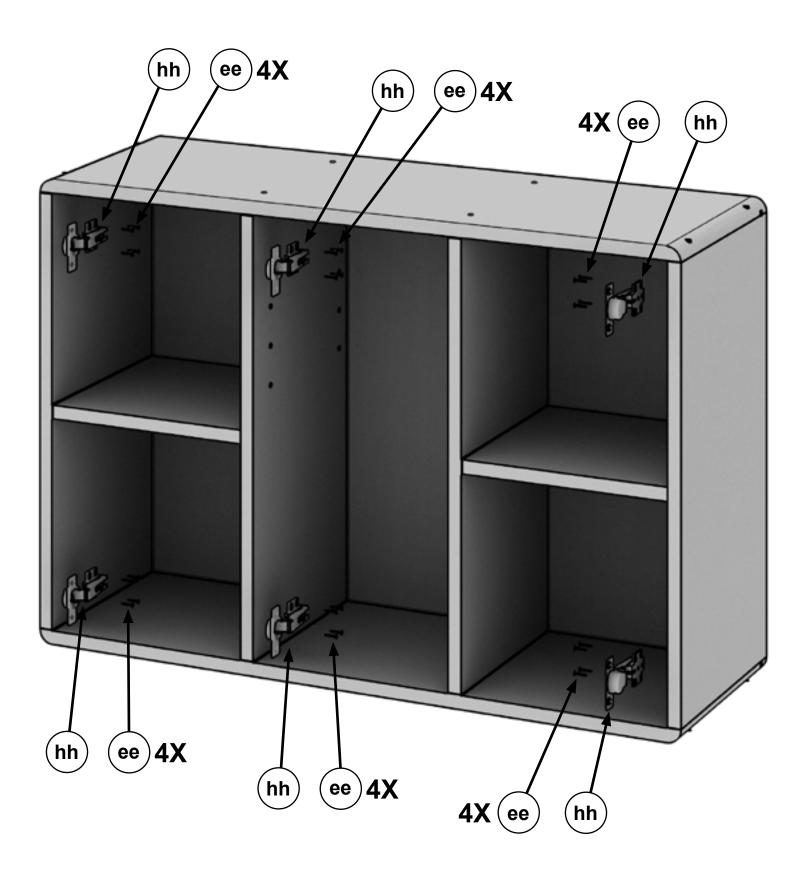

# PARTS LIST Ulti MATE

Using the Parts List below, check to make sure all parts are included. Instructions will reference Part Letters found in this list. In the event that parts are missing or damaged.

PLEASE CALL: 800-344-7005

TOOLS NEEDED FOR ASSEMBLY

Flat Screw Driver

**Rubber Mallet** 

| # | DESCRIPTION                | QTY | IMAGE             | # | DESCRIPTION              | QTY | IMAGE |
|---|----------------------------|-----|-------------------|---|--------------------------|-----|-------|
| а | Side Panel<br>(LEFT)       | 1   |                   | h | Top Panel                | 1   |       |
| b | Center Panel<br>(LEFT)     | 1   |                   | i | Cabinet Back<br>Panel    | 1   |       |
| С | Shelf<br>(FIXED)           | 2   | $\langle \rangle$ | j | Door<br>(LEFT SWING)     | 2   |       |
| d | Hanging Cleat<br>(CABINET) | 1   |                   | k | Door<br>(RIGHT<br>SWING) | 1   |       |
| е | Center Panel<br>(RIGHT)    | 1   |                   | I | Shelf<br>(ADJUSTABLE)    | 1   |       |
| f | Side Panel<br>(RIGHT)      | 1   |                   | m | Hanging Cleat<br>(WALL)  | 1   |       |
| g | Bottom Panel               | 1   |                   |   |                          |     |       |