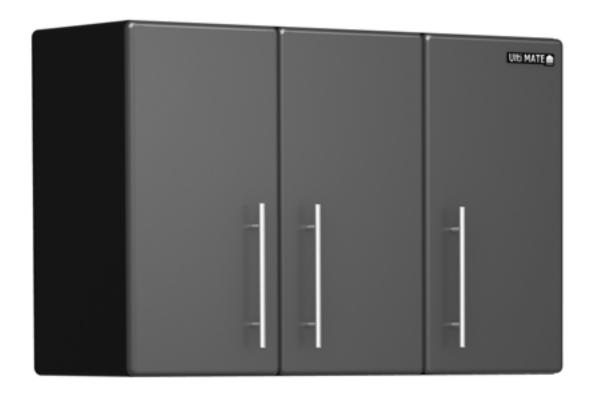

#### LARGE (36") HANGING WALL CABINET Model Number # GA-08

Heavy Duty, Three Door, Three Shelf, Wall Hanging Cabinet