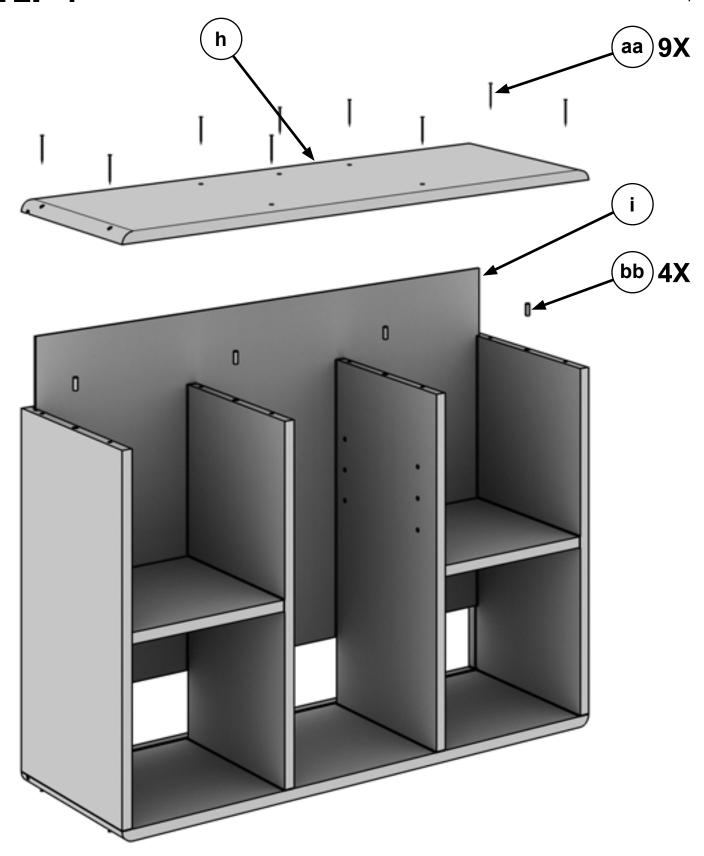

# PARTS LIST Ulti MATE

Using the Parts List below, check to make sure all parts are included. Instructions will reference Part Letters found in this list. In the event that parts are missing or damaged.

PLEASE CALL: 800-344-7005

TOOLS NEEDED FOR ASSEMBLY

Flat Screw Driver

**Rubber Mallet** 

| # | DESCRIPTION                | QTY | IMAGE             | # | DESCRIPTION              | QTY | IMAGE |
|---|----------------------------|-----|-------------------|---|--------------------------|-----|-------|
| а | Side Panel<br>(LEFT)       | 1   |                   | h | Top Panel                | 1   |       |
| b | Center Panel<br>(LEFT)     | 1   |                   | i | Cabinet Back<br>Panel    | 1   |       |
| С | Shelf<br>(FIXED)           | 2   | $\langle \rangle$ | j | Door<br>(LEFT SWING)     | 2   |       |
| d | Hanging Cleat<br>(CABINET) | 1   |                   | k | Door<br>(RIGHT<br>SWING) | 1   |       |
| е | Center Panel<br>(RIGHT)    | 1   |                   | I | Shelf<br>(ADJUSTABLE)    | 1   |       |
| f | Side Panel<br>(RIGHT)      | 1   |                   | m | Hanging Cleat<br>(WALL)  | 1   |       |
| g | Bottom Panel               | 1   |                   |   |                          |     |       |