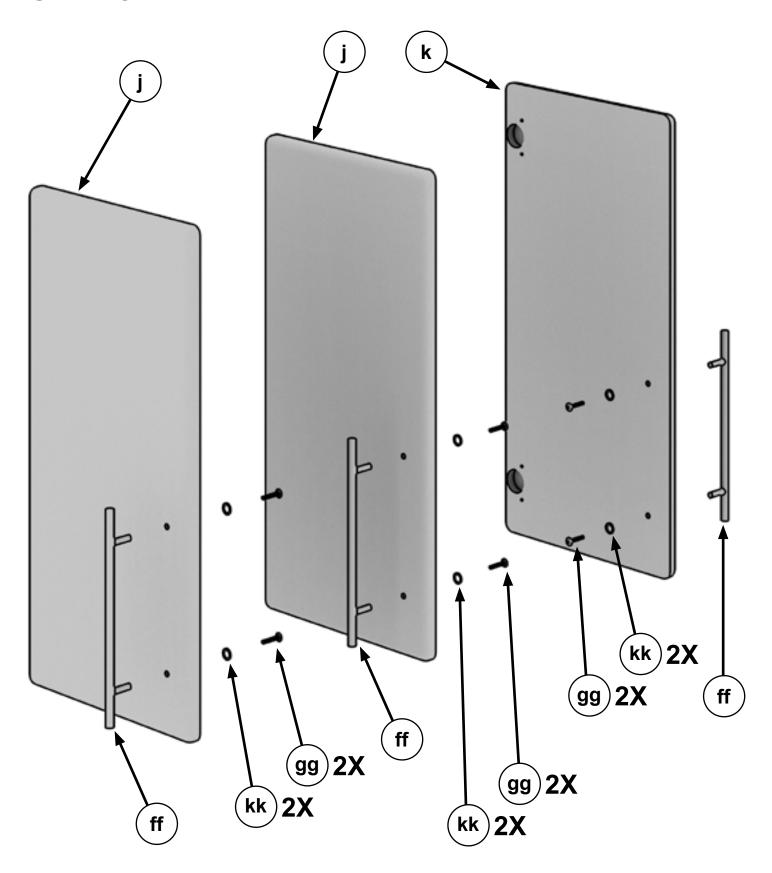

PLEASE CALL: 800-344-7005

TOOLS NEEDED FOR ASSEMBLY

Flat Screw Driver

**Rubber Mallet** 

| # | DESCRIPTION                | QTY | IMAGE             | # | DESCRIPTION              | QTY | IMAGE |
|---|----------------------------|-----|-------------------|---|--------------------------|-----|-------|
| а | Side Panel<br>(LEFT)       | 1   |                   | h | Top Panel                | 1   |       |
| b | Center Panel<br>(LEFT)     | 1   |                   | i | Cabinet Back<br>Panel    | 1   |       |
| С | Shelf<br>(FIXED)           | 2   | $\langle \rangle$ | j | Door<br>(LEFT SWING)     | 2   |       |
| d | Hanging Cleat<br>(CABINET) | 1   |                   | k | Door<br>(RIGHT<br>SWING) | 1   |       |
| е | Center Panel<br>(RIGHT)    | 1   |                   | I | Shelf<br>(ADJUSTABLE)    | 1   |       |
| f | Side Panel<br>(RIGHT)      | 1   |                   | m | Hanging Cleat<br>(WALL)  | 1   |       |
| g | Bottom Panel               | 1   |                   |   |                          |     |       |

| #  | DESCRIPTION           | QTY | IMAGE                                                                                                                                                                                                                                                                                                                                                                                                                                                                                                                                                                                                                                                                                                                                                                                                                                                                                                                                                                                                                                                                                                                                                                                                                                                                                                                                                                                                                                                                                                                                                                                                                                                                                                                                                                                                                                                                                                                                                                                                                                                                                                                         | #  | DESCRIPTION          | QTY | IMAGE |
|----|-----------------------|-----|-------------------------------------------------------------------------------------------------------------------------------------------------------------------------------------------------------------------------------------------------------------------------------------------------------------------------------------------------------------------------------------------------------------------------------------------------------------------------------------------------------------------------------------------------------------------------------------------------------------------------------------------------------------------------------------------------------------------------------------------------------------------------------------------------------------------------------------------------------------------------------------------------------------------------------------------------------------------------------------------------------------------------------------------------------------------------------------------------------------------------------------------------------------------------------------------------------------------------------------------------------------------------------------------------------------------------------------------------------------------------------------------------------------------------------------------------------------------------------------------------------------------------------------------------------------------------------------------------------------------------------------------------------------------------------------------------------------------------------------------------------------------------------------------------------------------------------------------------------------------------------------------------------------------------------------------------------------------------------------------------------------------------------------------------------------------------------------------------------------------------------|----|----------------------|-----|-------|
| аа | Screw<br>(4.5 x 42mm) | 23  | 8) SOSSIERIO DE LA CONTROL DE | 99 | Screw<br>(M5 x 25mm) | 6   | +     |
| bb | Wooden Dowel          | 8   |                                                                                                                                                                                                                                                                                                                                                                                                                                                                                                                                                                                                                                                                                                                                                                                                                                                                                                                                                                                                                                                                                                                                                                                                                                                                                                                                                                                                                                                                                                                                                                                                                                                                                                                                                                                                                                                                                                                                                                                                                                                                                                                               | hh | Hinge                | 6   |       |
| СС | Cam                   | 12  |                                                                                                                                                                                                                                                                                                                                                                                                                                                                                                                                                                                                                                                                                                                                                                                                                                                                                                                                                                                                                                                                                                                                                                                                                                                                                                                                                                                                                                                                                                                                                                                                                                                                                                                                                                                                                                                                                                                                                                                                                                                                                                                               | ii | Shelf Pin            | 4   |       |
| dd | Metal Dowel           | 12  |                                                                                                                                                                                                                                                                                                                                                                                                                                                                                                                                                                                                                                                                                                                                                                                                                                                                                                                                                                                                                                                                                                                                                                                                                                                                                                                                                                                                                                                                                                                                                                                                                                                                                                                                                                                                                                                                                                                                                                                                                                                                                                                               | jj | Wall Anchor          | 6   |       |
| ee | Screw<br>(3.5 x 12mm) | 36  | Designation.                                                                                                                                                                                                                                                                                                                                                                                                                                                                                                                                                                                                                                                                                                                                                                                                                                                                                                                                                                                                                                                                                                                                                                                                                                                                                                                                                                                                                                                                                                                                                                                                                                                                                                                                                                                                                                                                                                                                                                                                                                                                                                                  | kk | Spring Washer        | 6   | 0     |
|    |                       |     |                                                                                                                                                                                                                                                                                                                                                                                                                                                                                                                                                                                                                                                                                                                                                                                                                                                                                                                                                                                                                                                                                                                                                                                                                                                                                                                                                                                                                                                                                                                                                                                                                                                                                                                                                                                                                                                                                                                                                                                                                                                                                                                               | II | Corner Support       | 2   |       |
| ff | Pull                  | 3   |                                                                                                                                                                                                                                                                                                                                                                                                                                                                                                                                                                                                                                                                                                                                                                                                                                                                                                                                                                                                                                                                                                                                                                                                                                                                                                                                                                                                                                                                                                                                                                                                                                                                                                                                                                                                                                                                                                                                                                                                                                                                                                                               | mm | Screw                | 2   | Danne |
|    |                       |     |                                                                                                                                                                                                                                                                                                                                                                                                                                                                                                                                                                                                                                                                                                                                                                                                                                                                                                                                                                                                                                                                                                                                                                                                                                                                                                                                                                                                                                                                                                                                                                                                                                                                                                                                                                                                                                                                                                                                                                                                                                                                                                                               | nn | Touch-up Paint       | 1   |       |