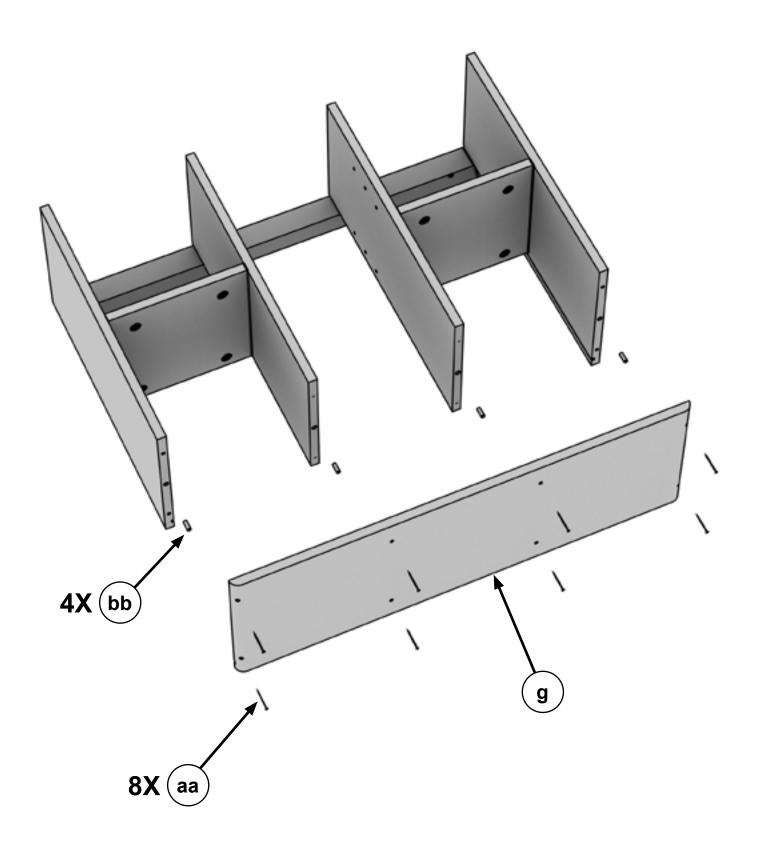

# PARTS LIST Ulti MATE

Using the Parts List below, check to make sure all parts are included. Instructions will reference Part Letters found in this list. In the event that parts are missing or damaged.

PLEASE CALL: 800-344-7005

TOOLS NEEDED FOR ASSEMBLY

Flat Screw Driver

**Rubber Mallet** 

| # | DESCRIPTION                | QTY | IMAGE             | # | DESCRIPTION              | QTY | IMAGE |
|---|----------------------------|-----|-------------------|---|--------------------------|-----|-------|
| а | Side Panel<br>(LEFT)       | 1   |                   | h | Top Panel                | 1   |       |
| b | Center Panel<br>(LEFT)     | 1   |                   | i | Cabinet Back<br>Panel    | 1   |       |
| С | Shelf<br>(FIXED)           | 2   | $\langle \rangle$ | j | Door<br>(LEFT SWING)     | 2   |       |
| d | Hanging Cleat<br>(CABINET) | 1   |                   | k | Door<br>(RIGHT<br>SWING) | 1   |       |
| е | Center Panel<br>(RIGHT)    | 1   |                   | I | Shelf<br>(ADJUSTABLE)    | 1   |       |
| f | Side Panel<br>(RIGHT)      | 1   |                   | m | Hanging Cleat<br>(WALL)  | 1   |       |
| g | Bottom Panel               | 1   |                   |   |                          |     |       |