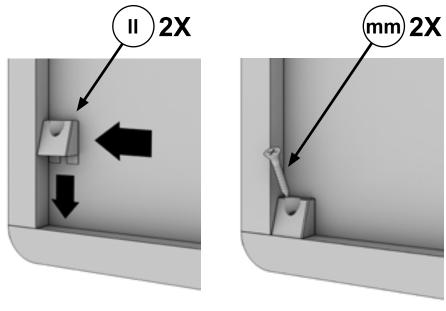

#### **BEFORE YOU BEGIN**

CAM STYLE FASTENERS ARE USED THROUGHOUT THE ASSEMBLY OF THIS CABINET. ASSEMBLE ALL CAMS AS SHOWN BELOW.