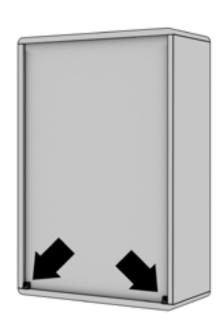

#### **WHEN YOU FINISH**

ADDING CORNER SUPPORTS TO THE BACK WILL GREATLY INCREASE THE STRENGTH OF YOUR CABINET.

PAGE 4

Weight Rating Is 150 Pounds For A Single Cabinet. DO NOT EXCEED 150 POUNDS.