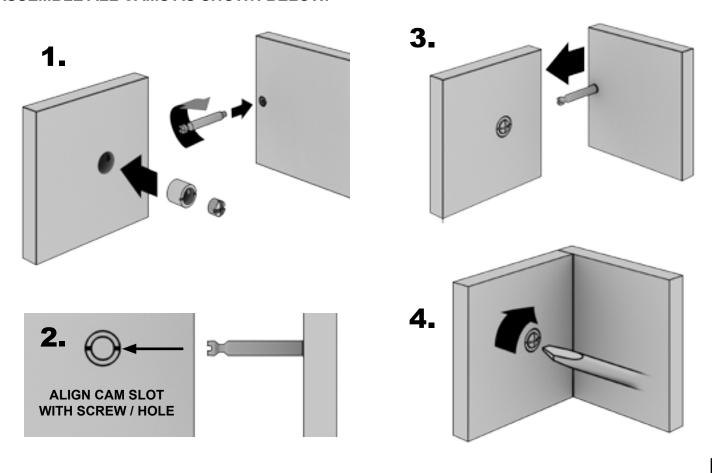

#### **BEFORE YOU BEGIN**

CAM STYLE FASTENERS ARE USED THROUGHOUT THE ASSEMBLY OF THIS CABINET. ASSEMBLE ALL CAMS AS SHOWN BELOW.