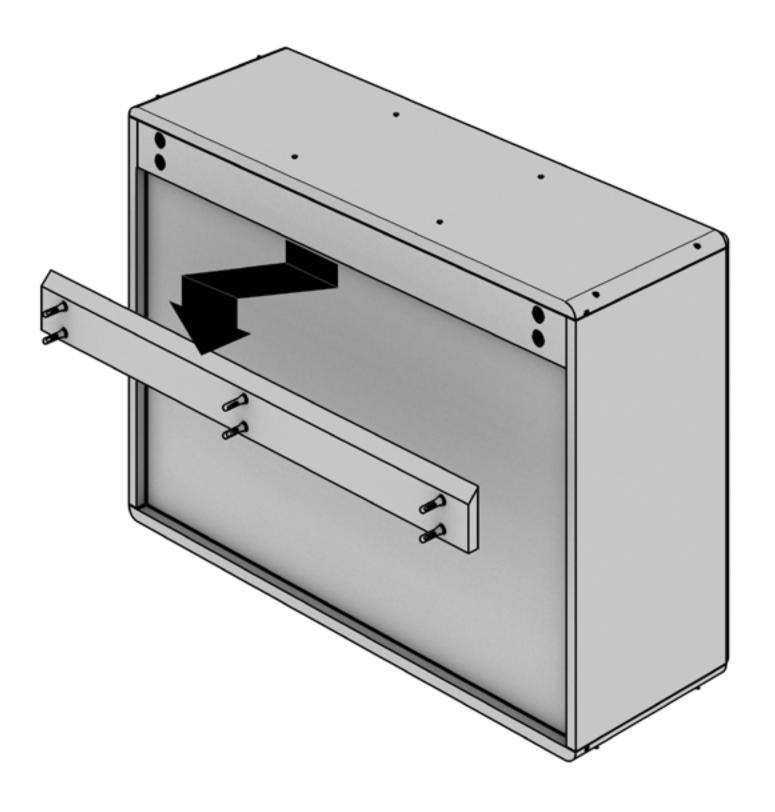

#### LARGE (36") HANGING WALL CABINET Model Number # GA-08

Heavy Duty, Three Door, Three Shelf, Wall Hanging Cabinet

#### **BEFORE YOU BEGIN**

CAM STYLE FASTENERS ARE USED THROUGHOUT THE ASSEMBLY OF THIS CABINET. ASSEMBLE ALL CAMS AS SHOWN BELOW.