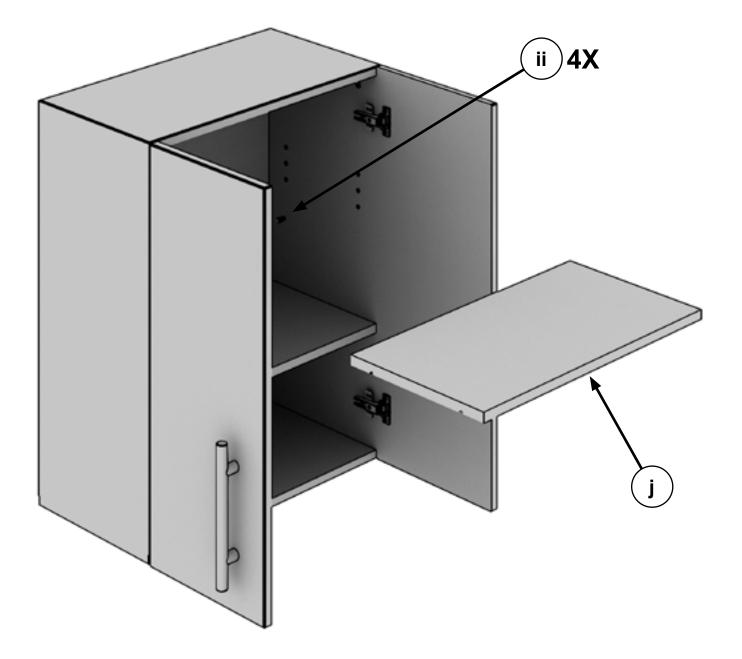

PARTS LIST Ulti MATE

PLEASE CALL: 800-344-7005

| #  | DESCRIPTION           | QTY | IMAGE       | #         | DESCRIPTION          | QTY | IMAGE      |
|----|-----------------------|-----|-------------|-----------|----------------------|-----|------------|
| аа | Screw<br>(4.5 x 42mm) | 12  | \$ CODDODDD | <u>aa</u> | Screw<br>(M5 x 25mm) | 4   | +          |
| bb | Wooden Dowel          | 4   |             | hh        | Hinge                | 4   |            |
| СС | Cam                   | 8   |             | ii        | Shelf Pin            | 4   |            |
| dd | Metal Dowel           | 8   |             | jj        | Wall Anchor          | 4   |            |
| ee | Screw<br>(3.5 x 12mm) | 24  | V DDDD.     | kk        | Spring Washer        | 4   | $\bigcirc$ |
|    |                       |     | Der.        | II        | Corner Support       | 2   |            |
| ff | Pull                  | 2   |             | mm        | Screw                | 2   | Doppon     |
|    |                       |     |             | nn        | Touch-up Paint       | 1   |            |