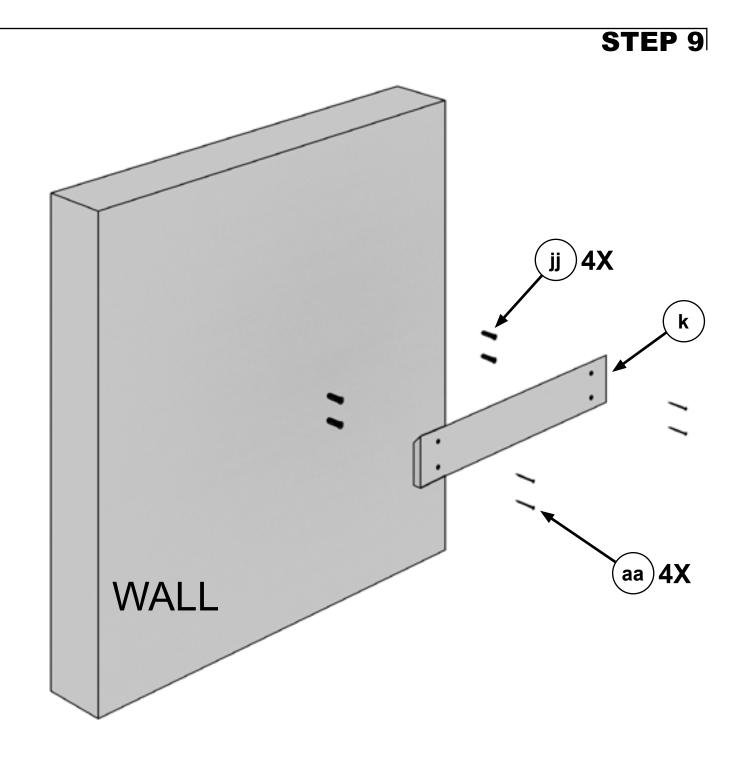

#### WHEN YOU FINISH

ADDING CORNER SUPPORTS TO THE BACK WILL GREATLY INCREASE THE STRENGTH OF YOUR CABINET.

PAGE 4

To Mount To Wall, Screw Directly Into Studs When Available. Use Supplied Wall Anchors When Studs Are Not Available.