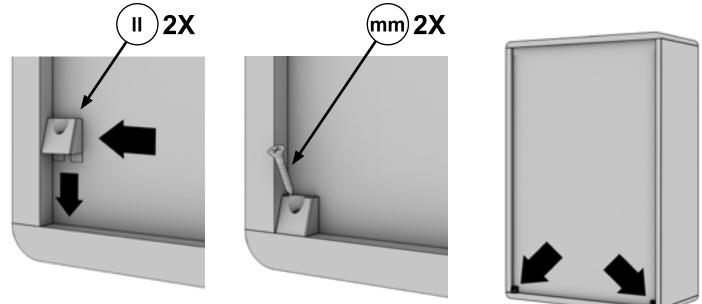

#### WHEN YOU FINISH

ADDING CORNER SUPPORTS TO THE BACK WILL GREATLY INCREASE THE STRENGTH OF YOUR CABINET.

PAGE 4

To Mount To Wall, Screw Directly Into Studs When Available. Use Supplied Wall Anchors When Studs Are Not Available.