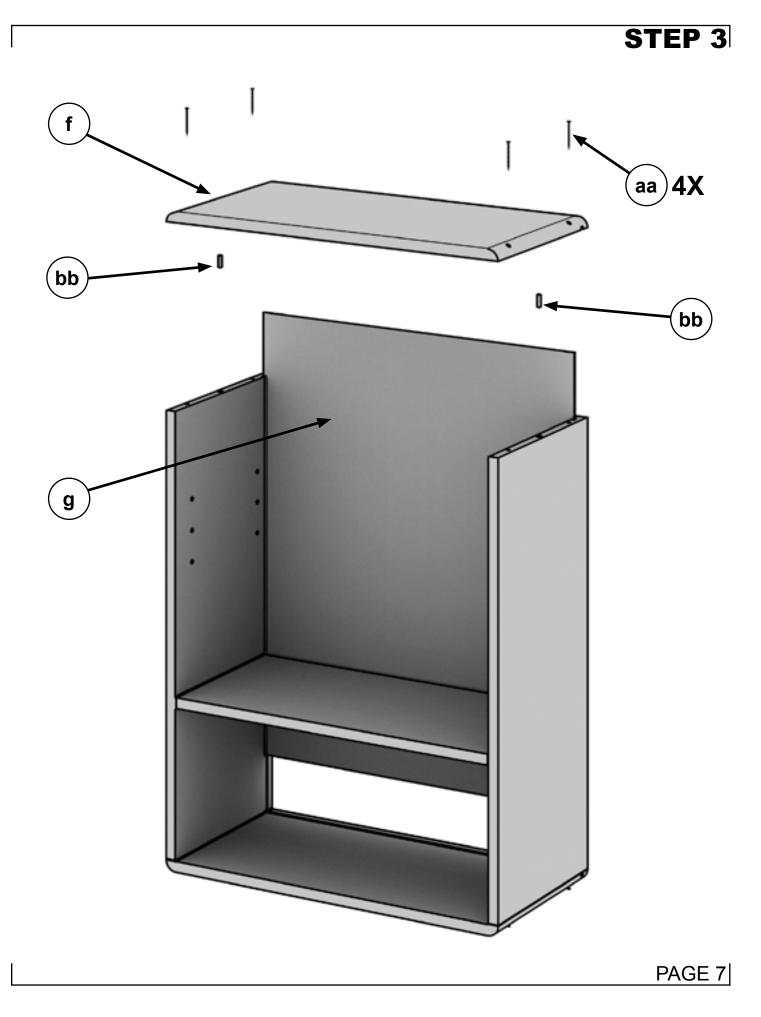

#### PLEASE CALL: 800-344-7005

**TOOLS NEEDED** FOR ASSEMBLY

GARAGE

Phillips Screw Driver

Flat Screw Driver

Rubber Mallet

| # | DESCRIPTION                | QTY | IMAGE | # | DESCRIPTION             | QTY | IMAGE |
|---|----------------------------|-----|-------|---|-------------------------|-----|-------|
| а | Side Panel<br>(LEFT)       | 1   |       | g | Back Panel              | 1   |       |
| b | Side Panel<br>(RIGHT)      | 1   | 1 m 1 | h | Door<br>(LEFT)          | 1   |       |
| С | Shelf<br>(FIXED)           | 1   |       | i | Door<br>(RIGHT)         | 1   |       |
| d | Hanging Cleat<br>(CABINET) | 1   |       | j | Shelf<br>(ADJUSTABLE)   | 1   |       |
| e | Bottom Panel               | 1   |       | k | Hanging Cleat<br>(WALL) | 1   | i i   |
| f | Top Panel                  | 1   |       |   | ·                       |     |       |

PARTS LIST Ulti MATE

PLEASE CALL: 800-344-7005

| #  | DESCRIPTION           | QTY | IMAGE       | #         | DESCRIPTION          | QTY | IMAGE      |
|----|-----------------------|-----|-------------|-----------|----------------------|-----|------------|
| аа | Screw<br>(4.5 x 42mm) | 12  | \$ CODDODDD | <u>aa</u> | Screw<br>(M5 x 25mm) | 4   | +          |
| bb | Wooden Dowel          | 4   |             | hh        | Hinge                | 4   |            |
| СС | Cam                   | 8   |             | ii        | Shelf Pin            | 4   |            |
| dd | Metal Dowel           | 8   |             | jj        | Wall Anchor          | 4   |            |
| ee | Screw<br>(3.5 x 12mm) | 24  | V DDDD.     | kk        | Spring Washer        | 4   | $\bigcirc$ |
|    |                       |     | Der.        | II        | Corner Support       | 2   |            |
| ff | Pull                  | 2   |             | mm        | Screw                | 2   | Doppon     |
|    |                       |     |             | nn        | Touch-up Paint       | 1   |            |