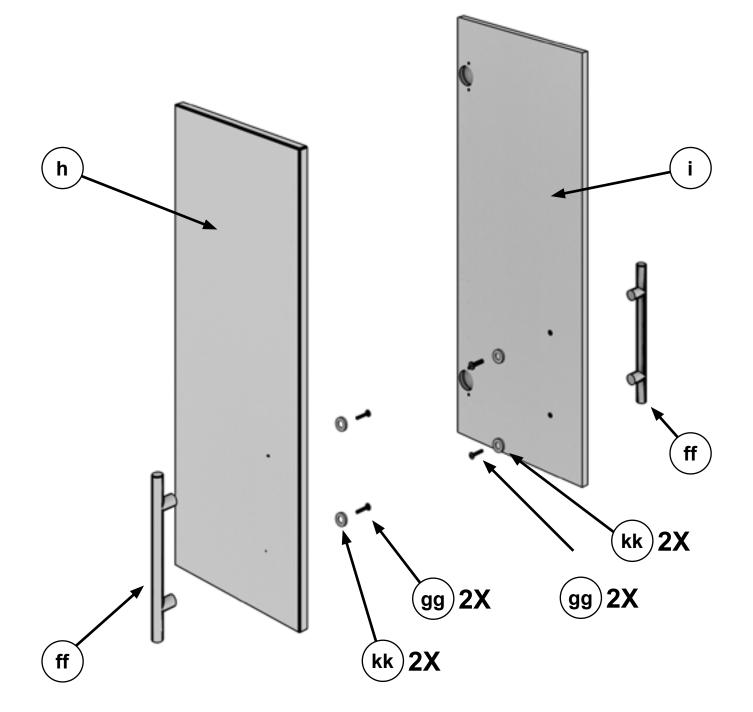

#### PLEASE CALL: 800-344-7005

**TOOLS NEEDED** FOR ASSEMBLY

GARAGE

Phillips Screw Driver

Flat Screw Driver

Rubber Mallet

| # | DESCRIPTION                | QTY | IMAGE | # | DESCRIPTION             | QTY | IMAGE |
|---|----------------------------|-----|-------|---|-------------------------|-----|-------|
| а | Side Panel<br>(LEFT)       | 1   |       | g | Back Panel              | 1   |       |
| b | Side Panel<br>(RIGHT)      | 1   | 1 m 1 | h | Door<br>(LEFT)          | 1   |       |
| С | Shelf<br>(FIXED)           | 1   |       | i | Door<br>(RIGHT)         | 1   |       |
| d | Hanging Cleat<br>(CABINET) | 1   |       | j | Shelf<br>(ADJUSTABLE)   | 1   |       |
| e | Bottom Panel               | 1   |       | k | Hanging Cleat<br>(WALL) | 1   | i i   |
| f | Top Panel                  | 1   |       |   | ·                       |     |       |

PARTS LIST Ulti MATE

PLEASE CALL: 800-344-7005

| #  | DESCRIPTION           | QTY | IMAGE       | #         | DESCRIPTION          | QTY | IMAGE      |
|----|-----------------------|-----|-------------|-----------|----------------------|-----|------------|
| аа | Screw<br>(4.5 x 42mm) | 12  | \$ CODDODDD | <u>aa</u> | Screw<br>(M5 x 25mm) | 4   | +          |
| bb | Wooden Dowel          | 4   |             | hh        | Hinge                | 4   |            |
| СС | Cam                   | 8   |             | ii        | Shelf Pin            | 4   |            |
| dd | Metal Dowel           | 8   |             | jj        | Wall Anchor          | 4   |            |
| ee | Screw<br>(3.5 x 12mm) | 24  | V DDDD.     | kk        | Spring Washer        | 4   | $\bigcirc$ |
|    |                       |     | Der.        | II        | Corner Support       | 2   |            |
| ff | Pull                  | 2   |             | mm        | Screw                | 2   | Doppon     |
|    |                       |     |             | nn        | Touch-up Paint       | 1   |            |