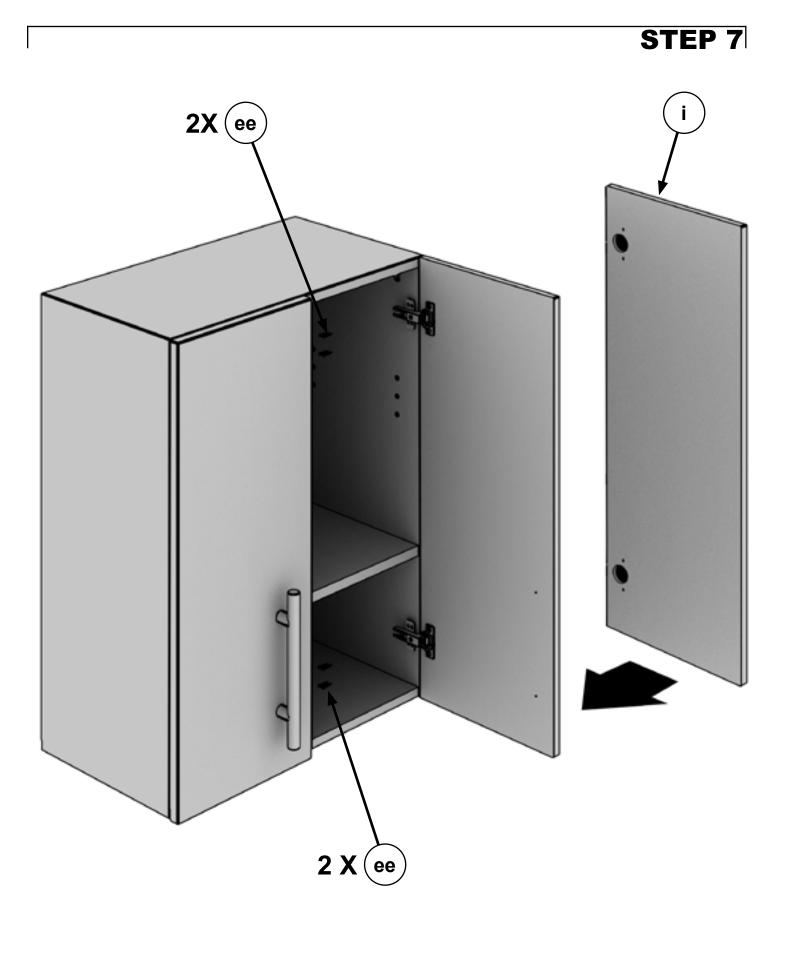

PARTS LIST Ulti MATE

PLEASE CALL: 800-344-7005

| #  | DESCRIPTION           | QTY | IMAGE       | #         | DESCRIPTION          | QTY | IMAGE      |
|----|-----------------------|-----|-------------|-----------|----------------------|-----|------------|
| аа | Screw<br>(4.5 x 42mm) | 12  | \$ CODDODDD | <u>aa</u> | Screw<br>(M5 x 25mm) | 4   | +          |
| bb | Wooden Dowel          | 4   |             | hh        | Hinge                | 4   |            |
| СС | Cam                   | 8   |             | ii        | Shelf Pin            | 4   |            |
| dd | Metal Dowel           | 8   |             | jj        | Wall Anchor          | 4   |            |
| ee | Screw<br>(3.5 x 12mm) | 24  | V DDDD.     | kk        | Spring Washer        | 4   | $\bigcirc$ |
|    |                       |     | Der.        | II        | Corner Support       | 2   |            |
| ff | Pull                  | 2   |             | mm        | Screw                | 2   | Doppon     |
|    |                       |     |             | nn        | Touch-up Paint       | 1   |            |