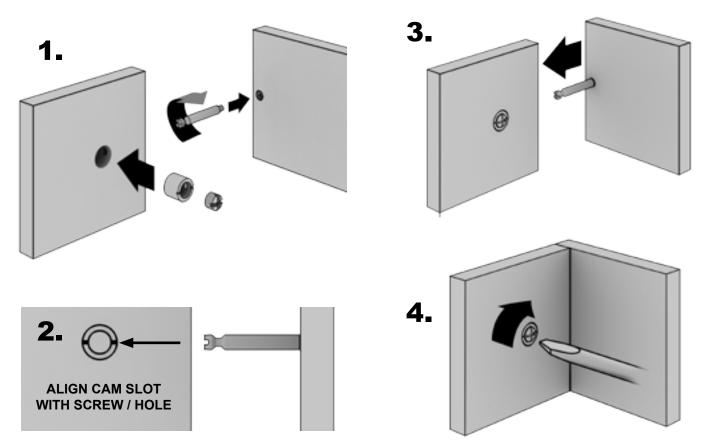

#### **BEFORE YOU BEGIN**

CAM STYLE FASTENERS ARE USED THROUGHOUT THE ASSEMBLY OF THIS CABINET. ASSEMBLE ALL CAMS AS SHOWN BELOW.