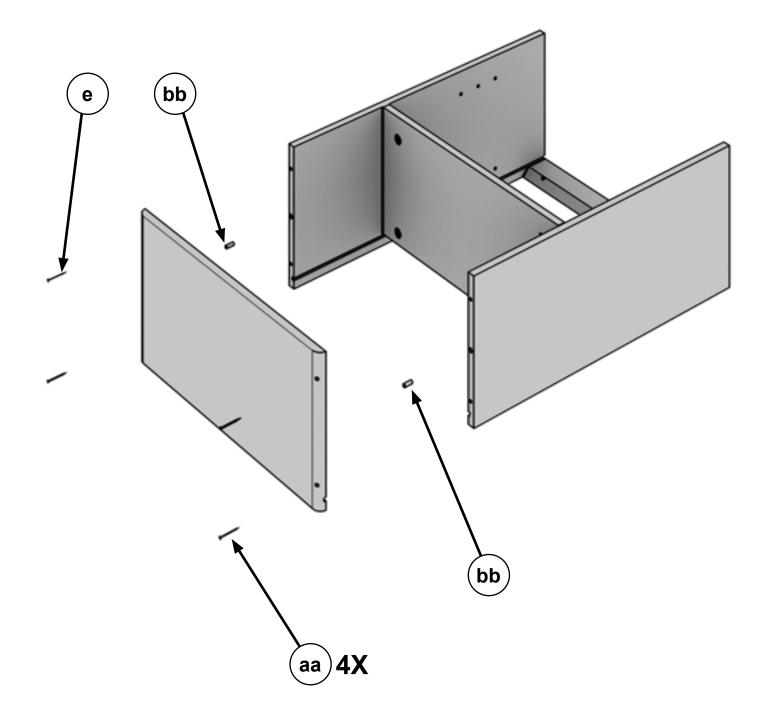

# PARTS LIST UIti MATE

Using the Parts List below, check to make sure all parts are included. Instructions will reference Part Letters found in this list. In the event that parts are missing or damaged.

#### WALL CABINET MODEL #GA-09

Using the Parts List below, check to make sure all parts are included. Instructions will reference Part Letters found in this list. In the event that parts are missing or damaged.