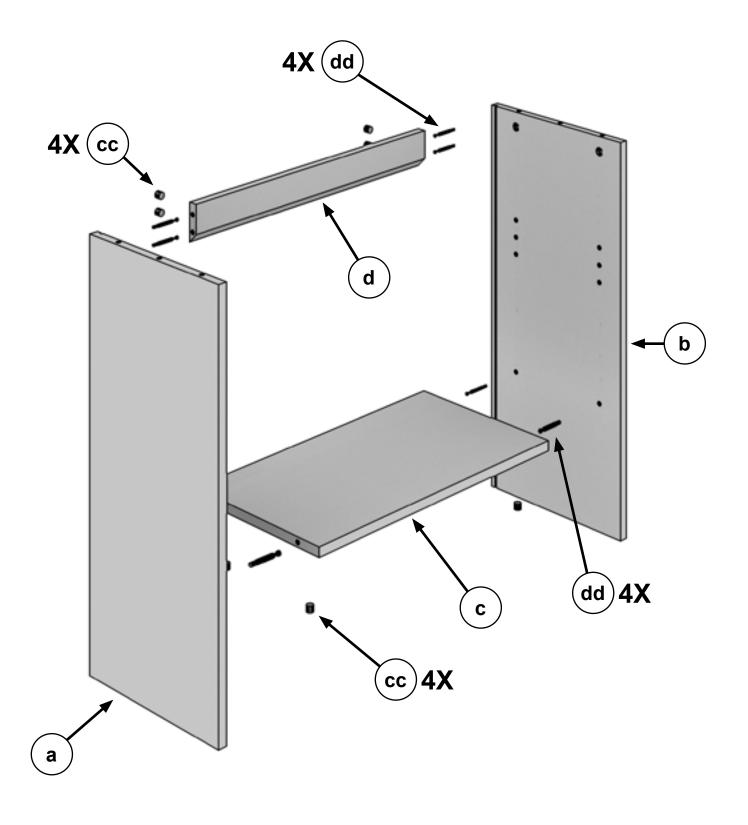

# PARTS LIST UIti MATE

Using the Parts List below, check to make sure all parts are included. Instructions will reference Part Letters found in this list. In the event that parts are missing or damaged.

#### WALL CABINET MODEL #GA-09

Using the Parts List below, check to make sure all parts are included. Instructions will reference Part Letters found in this list. In the event that parts are missing or damaged.