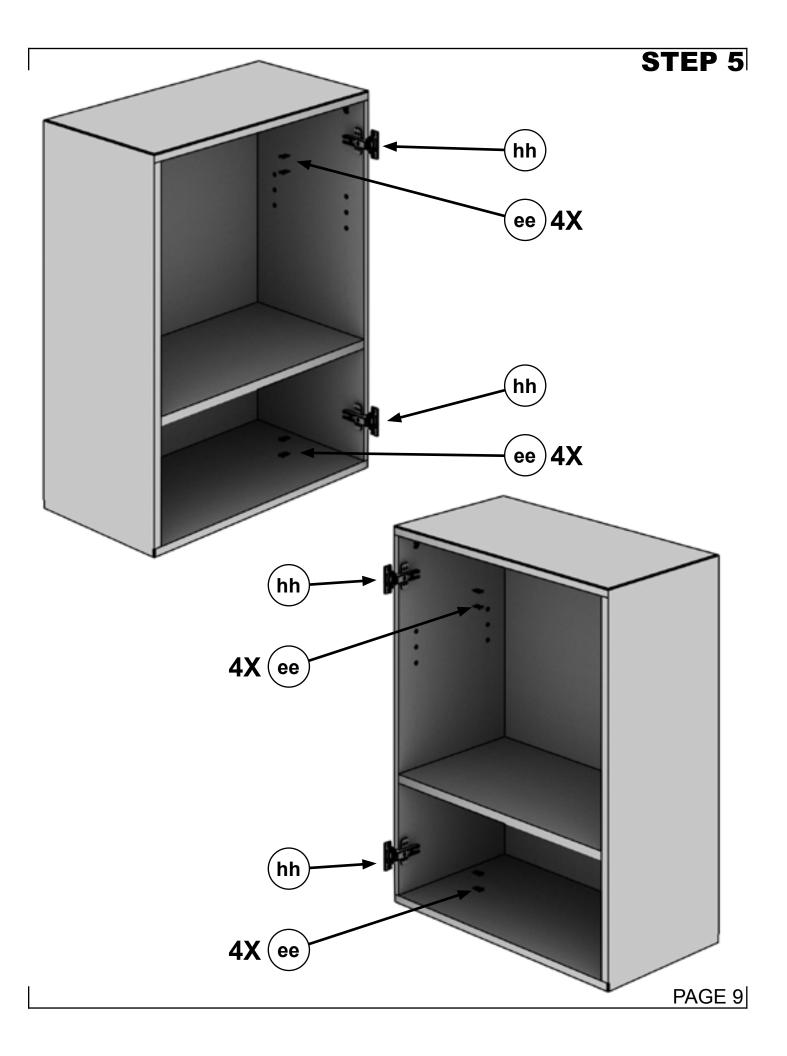

#### PLEASE CALL: 800-344-7005

**TOOLS NEEDED** FOR ASSEMBLY

GARAGE

Phillips Screw Driver

Flat Screw Driver

Rubber Mallet

| # | DESCRIPTION                | QTY | IMAGE | # | DESCRIPTION             | QTY | IMAGE |
|---|----------------------------|-----|-------|---|-------------------------|-----|-------|
| а | Side Panel<br>(LEFT)       | 1   |       | g | Back Panel              | 1   |       |
| b | Side Panel<br>(RIGHT)      | 1   | 1 m 1 | h | Door<br>(LEFT)          | 1   |       |
| С | Shelf<br>(FIXED)           | 1   |       | i | Door<br>(RIGHT)         | 1   |       |
| d | Hanging Cleat<br>(CABINET) | 1   |       | j | Shelf<br>(ADJUSTABLE)   | 1   |       |
| e | Bottom Panel               | 1   |       | k | Hanging Cleat<br>(WALL) | 1   | i i   |
| f | Top Panel                  | 1   |       |   | ·                       |     |       |

PARTS LIST Ulti MATE

PLEASE CALL: 800-344-7005

| #  | DESCRIPTION           | QTY | IMAGE       | #         | DESCRIPTION          | QTY | IMAGE      |
|----|-----------------------|-----|-------------|-----------|----------------------|-----|------------|
| аа | Screw<br>(4.5 x 42mm) | 12  | \$ CODDODDD | <u>aa</u> | Screw<br>(M5 x 25mm) | 4   | +          |
| bb | Wooden Dowel          | 4   |             | hh        | Hinge                | 4   |            |
| СС | Cam                   | 8   |             | ii        | Shelf Pin            | 4   |            |
| dd | Metal Dowel           | 8   |             | jj        | Wall Anchor          | 4   |            |
| ee | Screw<br>(3.5 x 12mm) | 24  | V DDDD.     | kk        | Spring Washer        | 4   | $\bigcirc$ |
|    |                       |     | Der.        | II        | Corner Support       | 2   |            |
| ff | Pull                  | 2   |             | mm        | Screw                | 2   | Doppon     |
|    |                       |     |             | nn        | Touch-up Paint       | 1   |            |