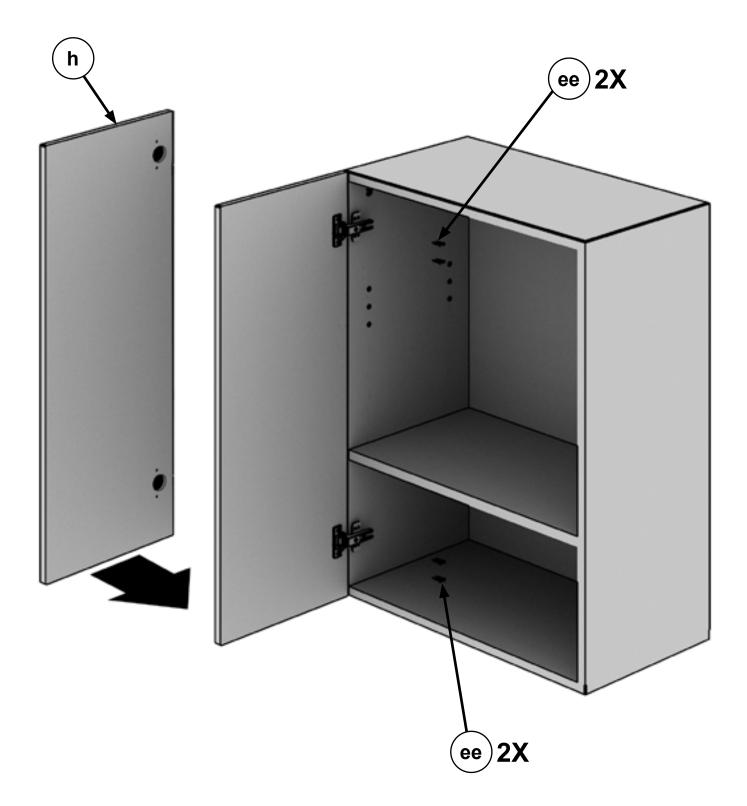

#### PLEASE CALL: 800-344-7005

**TOOLS NEEDED** FOR ASSEMBLY

GARAGE

Phillips Screw Driver

Flat Screw Driver

Rubber Mallet

| # | DESCRIPTION                | QTY | IMAGE | # | DESCRIPTION             | QTY | IMAGE |
|---|----------------------------|-----|-------|---|-------------------------|-----|-------|
| а | Side Panel<br>(LEFT)       | 1   |       | g | Back Panel              | 1   |       |
| b | Side Panel<br>(RIGHT)      | 1   | 1 m 1 | h | Door<br>(LEFT)          | 1   |       |
| С | Shelf<br>(FIXED)           | 1   |       | i | Door<br>(RIGHT)         | 1   |       |
| d | Hanging Cleat<br>(CABINET) | 1   |       | j | Shelf<br>(ADJUSTABLE)   | 1   |       |
| e | Bottom Panel               | 1   |       | k | Hanging Cleat<br>(WALL) | 1   | i i   |
| f | Top Panel                  | 1   |       |   | ·                       |     |       |

PARTS LIST Ulti MATE

PLEASE CALL: 800-344-7005

| #  | DESCRIPTION           | QTY | IMAGE       | #         | DESCRIPTION          | QTY | IMAGE      |
|----|-----------------------|-----|-------------|-----------|----------------------|-----|------------|
| аа | Screw<br>(4.5 x 42mm) | 12  | \$ CODDODDD | <u>aa</u> | Screw<br>(M5 x 25mm) | 4   | +          |
| bb | Wooden Dowel          | 4   |             | hh        | Hinge                | 4   |            |
| СС | Cam                   | 8   |             | ii        | Shelf Pin            | 4   |            |
| dd | Metal Dowel           | 8   |             | jj        | Wall Anchor          | 4   |            |
| ee | Screw<br>(3.5 x 12mm) | 24  | V DDDD.     | kk        | Spring Washer        | 4   | $\bigcirc$ |
|    |                       |     | Der.        | II        | Corner Support       | 2   |            |
| ff | Pull                  | 2   |             | mm        | Screw                | 2   | Doppon     |
|    |                       |     |             | nn        | Touch-up Paint       | 1   |            |