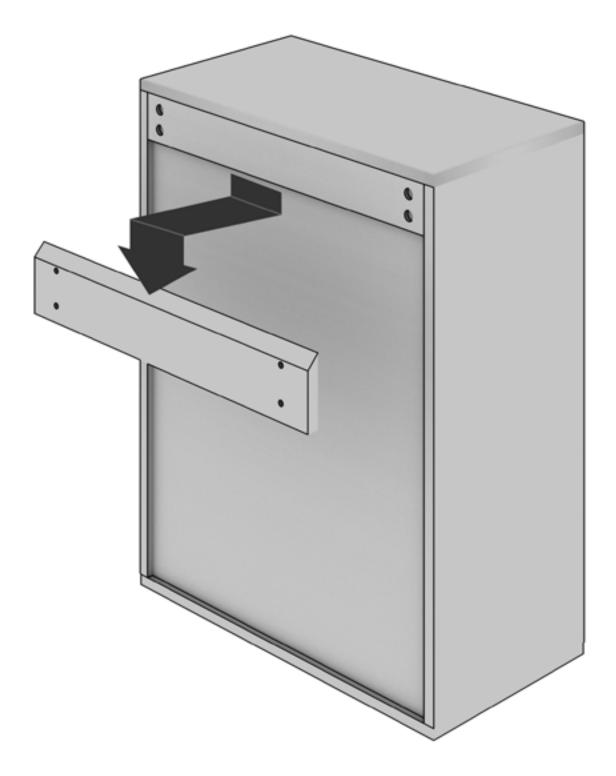

#### WHEN YOU FINISH

ADDING CORNER SUPPORTS TO THE BACK WILL GREATLY INCREASE THE STRENGTH OF YOUR CABINET.

PAGE 4

To Mount To Wall, Screw Directly Into Studs When Available. Use Supplied Wall Anchors When Studs Are Not Available.