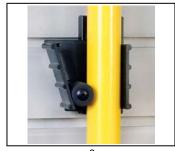

e Grip-It Tool Holder Package includes:

- Adjustable Grip-It
- Locking slatWALL Bracket (2 parts)
- Hardware
- 1. The Grip-It Tool Holder can be adjusted to 3 positions to fit the specific tool it will hold by simply adjusting the right side. Roller automatically adjusts to tool handle diameter.

(Grip-Its are adjustable to fit handles up to 2")

- 2. Insert the T-Nuts into the back molded slots of the Locking Bracket.
- 3. Attach the Grip-It Tool Holder to the Locking Bracket using the screws provided.
- 4. Insert the slatWALL-part of Locking Bracket into the slatWALL at desired location.
- 5. Slide the Grip-It Tool Holder in #3 onto Locking Bracket.
- 6. Slide the desired tool into the Grip-It Tool Holder.



**GRIP-IT TOOL HOLDER PACKAGE** 



ADJUSTABLE GRIP-IT TOOL HOLDER