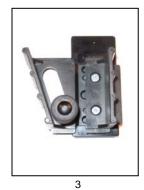

## **Grip-It Tool Holder**

Installation Instructions

The Grip-It Tool Holder Package includes:

- Adjustable Grip-It
- Locking slatWALL Bracket (2 parts)
- Hardware
- 1. The Grip-It Tool Holder can be adjusted to 3 positions to fit the specific tool it will hold by simply adjusting the right side. Roller automatically adjusts to tool handle diameter.

**GRIP-IT TOOL HOLDER PACKAGE** 

ADJUSTABLE GRIP-IT TOOL HOLDER