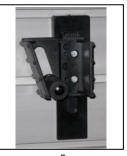

## **Grip-It Tool Holder**

Installation Instructions

The Grip-It Tool Holder Package includes:

- Adjustable Grip-It
- Locking slatWALL Bracket (2 parts)
- Hardware
- 1. The Grip-It Tool Holder can be adjusted to 3 positions to fit the specific tool it will hold by simply adjusting the right side. Roller automatically adjusts to tool handle diameter.

(Grip-Its are adjustable to fit handles up to 2")

- 2. Insert the T-Nuts into the back molded slots of the Locking Bracket.
- 3. Attach the Grip-It Tool Holder to the Locking Bracket using the screws provided.
- 4. Insert the slatWALL-part of Locking Bracket into the slatWALL at desired location.
- 5. Slide the Grip-It Tool Holder in #3 onto Locking Bracket.
- 6. Slide the desired tool into the Grip-It Tool Holder.