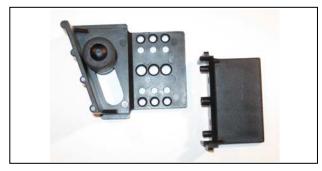

ol Holder**

Installation Instructions



The Grip-It Tool Holder Package includes:

- Adjustable Grip-It
- Locking slatWALL Bracket (2 parts)
- Hardware
- 1. The Grip-It Tool Holder can be adjusted to 3 positions to fit the specific tool it will hold by simply adjusting the right side. Roller automatically adjusts to tool handle diameter.

(Grip-Its are adjustable to fit handles up to 2")

- 2. Insert the T-Nuts into the back molded slots of the Locking Bracket.
- 3. Attach the Grip-It Tool Holder to the Locking Bracket using the screws provided.
- 4. Insert the slatWALL-part of Locking Bracket into the slatWALL at desired location.
- 5. Slide the Grip-It Tool Holder in #3 onto Locking Bracket.
- 6. Slide the desired tool into the Grip-It Tool Holder.



**GRIP-IT TOOL HOLDER PACKAGE** 



ADJUSTABLE GRIP-IT TOOL HOLDER