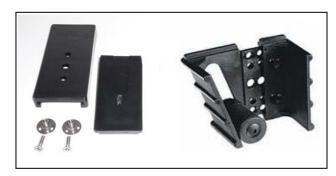

## **Grip-It Tool Holder**

Installation Instructions

The Grip-It Tool Holder Package includes:

- Adjustable Grip-It
- Locking slatWALL Bracket (2 parts)
- Hardware
- 1. The Grip-It Tool Holder can be adjusted to 3 positions to fit the specific tool it will hold by simply adjusting the right side. Roller automatically adjusts to tool handle diameter.

**GRIP-IT TOOL HOLDER PACKAGE** 

ADJUSTABLE GRIP-IT TOOL HOLDER