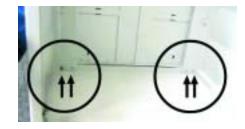

**2**. 8 - #8 washer head screws (not provided). Install 4 screws in the back and 4 screws inside.

**3**. When bottom screws are completed go to hanger plate & storeWALL hanger bracket instructions.

**4**. Hang 72" cabinet on wall. (Either storeWALL or other surface.)