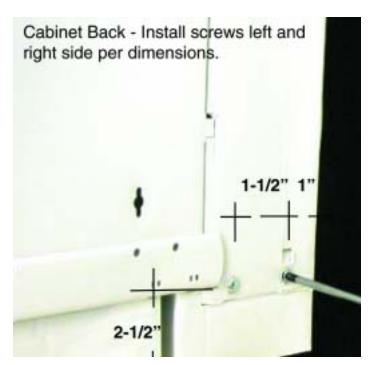

**2**. 8 - #8 washer head screws (not provided). Install 4 screws in the back and 4 screws inside.

**3**. When bottom screws are completed go to hanger plate & storeWALL hanger bracket instructions.

**4**. Hang 72" cabinet on wall. (Either storeWALL or other surface.)