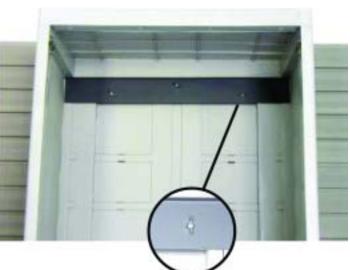

## 4a. storeWALL installation

Install hanger plate in cabinet. Threaded bracket bolts go through hanger plate holes. Screw nuts onto bolts.

(NOTE: 24" cabinet does not use an inside hanger plate.)

## 4b. Wall installation

Do not use storeWALL hanger bracket. Position Hanger Plate inside cabinet. Screw through plate into studs or other secure support material. Do not hang cabinets directly on drywall, wall board, or plaster board only. (NOTE: 24" cabinet does not use a hanger plate.)