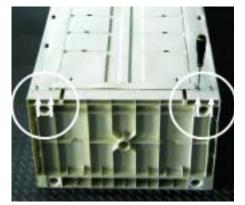

**2**. 8 - #8 washer head screws (not provided). Install 4 screws in the back and 4 screws inside.

**3**. When bottom screws are completed go to hanger plate & storeWALL hanger bracket instructions.

**4**. Hang 72" cabinet on wall. (Either storeWALL or other surface.)