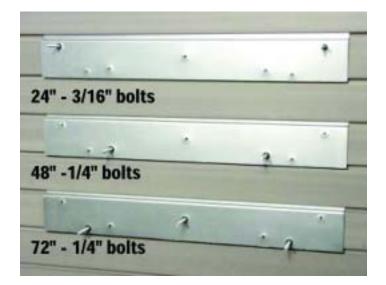

**1**. Insert bolt (not included) and retaining ring or nut on storeWALL hanger bracket. Note that bolt sizes and positions are different for each cabinet size.

**2**. Install storeWALL hanger bracket onto the *store*WALL panel. Position in the correct location for cabinet placement.

**3**. Hang cabinet on storeWALL hanger bracket. Bolts go through keyhole slots on back of cabinet. Shown is the 72" cabinet. Installation for 24" and 48" cabinets are similar.

Cabinet load capacity: 24" Cabinet: 88 lbs. 48" Cabinet: 132 lbs. 72" Cabinet: 330 lbs.

**5**. Hang doors per cabinet instructions.