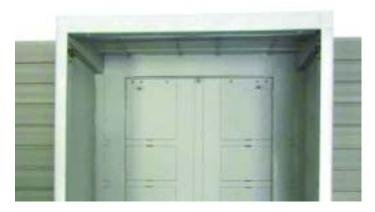

## 4a. storeWALL installation

Install hanger plate in cabinet. Threaded bracket bolts go through hanger plate holes. Screw nuts onto bolts.

(NOTE: 24" cabinet does not use an inside hanger plate.)

## 4b. Wall installation

Do not use storeWALL hanger bracket. Position Hanger Plate inside cabinet. Screw through plate into studs or other secure support material. Do not hang cabinets directly on drywall, wall board, or plaster board only. (NOTE: 24" cabinet does not use a hanger plate.)