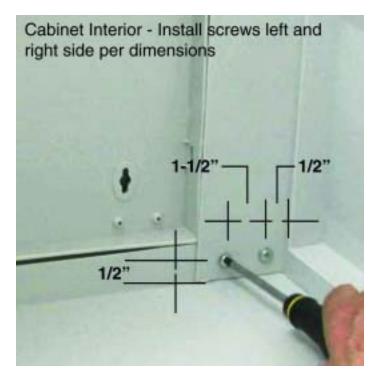

## 72" Cabinet Instructions: Support Screws

Bottom shelf support screws (not included) are recommended but not required when hanging 72" cabinets.

**1**. Assemble cabinet per the illustrated drawings. Do not attach doors - attach after hanging cabinet.

**2**. 8 - #8 washer head screws (not provided). Install 4 screws in the back and 4 screws inside.

**3**. When bottom screws are completed go to hanger plate & storeWALL hanger bracket instructions.

**4**. Hang 72" cabinet on wall. (Either storeWALL or other surface.)